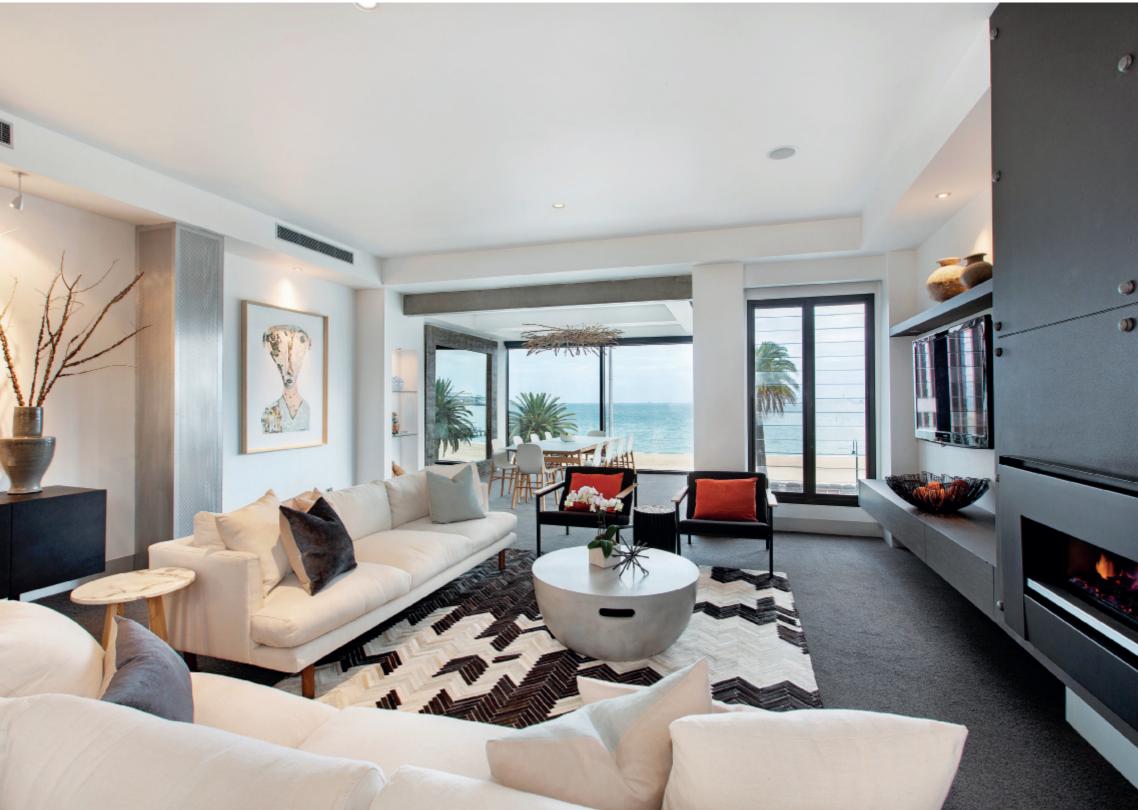

## Beachfront Indulgence on a Spectacular Scale

Four levels of outstanding architecture, grand-scale living and extraordinary luxury await for a beachside lifestyle like no other. Soaring high opposite Port Melbourne beach and with panoramic bay views, the synergy of three sumptuous living zones inside, rooftop poolside and garden spaces outside, four bedrooms, four bathrooms and three kitchens is spectacular. Design by SJB Architects delivers a state-of-the-art fitout in the spectacular living zones and Gaggenau and marble kitchen, cinema and adjacent kitchen and bar, and huge main bedroom suite with bay views, sitting area, luxe ensuite and dressing room. Choose from four outdoor zones to appreciate the magnificent lifestyle elements, including the rooftop with a heated pool, sauna, barbecue kitchen and suspended terrace. Every level has lift access, and all rooms are feature-rich. Sonos, heated floors, automated blinds, hideaway bed, artwork lighting and security cameras are just a sample of the features that enhance this incredible home. The four-car garage merges form and function, with underfloor heating, workshop, storage and outdoor shower. Metres from the beach, cafes and shops.