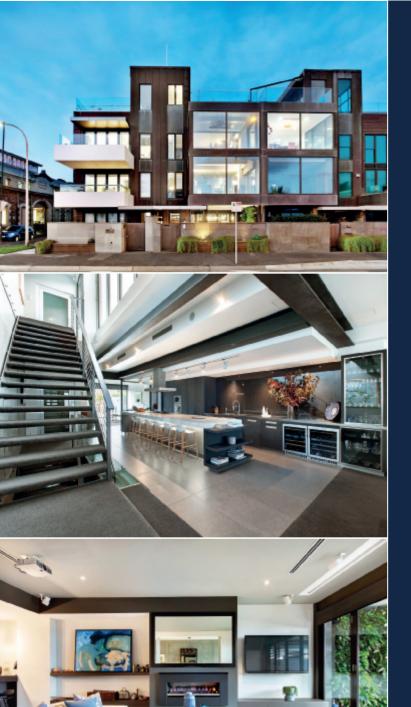

## Beachfront Indulgence on a Spectacular Scale

Four levels of outstanding architecture, grand-scale living and extraordinary luxury await for a beachside lifestyle like no other. Soaring high opposite Port Melbourne beach and with panoramic bay views, the synergy of three sumptuous living zones inside, rooftop poolside and garden spaces outside, four bedrooms, four bathrooms and three kitchens is spectacular. Design by SJB Architects delivers a state-of-the-art fitout in the spectacular living zones and Gaggenau and marble kitchen, cinema and adjacent kitchen and bar, and huge main bedroom suite with bay views, sitting area, luxe ensuite and dressing room. Choose from four outdoor zones to appreciate the magnificent lifestyle elements, including the rooftop with a heated pool, sauna, barbecue kitchen and suspended terrace. Every level has lift access, and all rooms are feature-rich. Sonos, heated floors, automated blinds, hideaway bed, artwork lighting and security cameras are just a sample of the features that enhance this incredible home. The four-car garage merges form and function, with underfloor heating, workshop, storage and outdoor shower. Metres from the beach, cafes and shops.