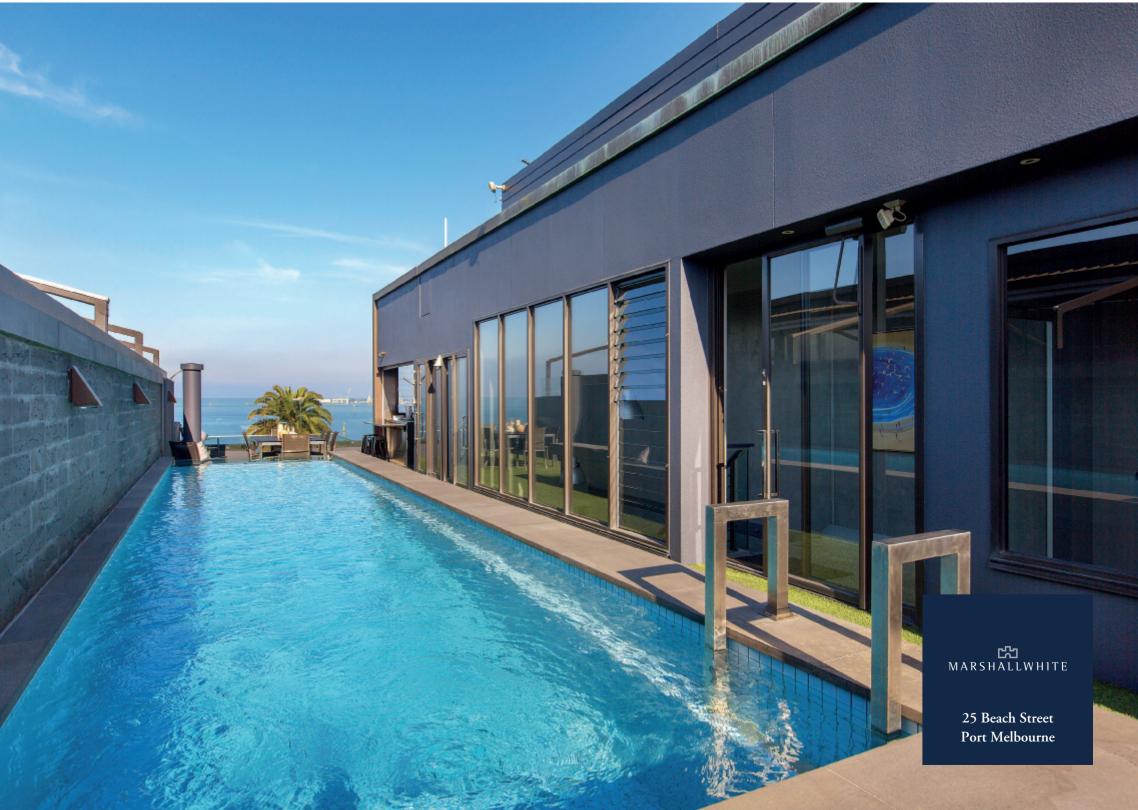

## Beachfront Indulgence on a Spectacular Scale

Four levels of outstanding architecture, grand-scale living and extraordinary luxury await for a beachside lifestyle like no other. Soaring high opposite Port Melbourne beach and with panoramic bay views, the synergy of three sumptuous living zones inside, rooftop poolside and garden spaces outside, four bedrooms, four bathrooms and three kitchens is spectacular. Design by SJB Architects delivers a state-of-the-art fitout in the spectacular living zones and Gaggenau and marble kitchen, cinema and adjacent kitchen and bar, and huge main bedroom suite with bay views, sitting area, luxe ensuite and dressing room. Choose from four outdoor zones to appreciate the magnificent lifestyle elements, including the rooftop with a heated pool, sauna, barbecue kitchen and suspended terrace. Every level has lift access, and all rooms are feature-rich. Sonos, heated floors, automated blinds, hideaway bed, artwork lighting and security cameras are just a sample of the features that enhance this incredible home. The four-car garage merges form and function, with underfloor heating, workshop, storage and outdoor shower. Metres from the beach, cafes and shops.