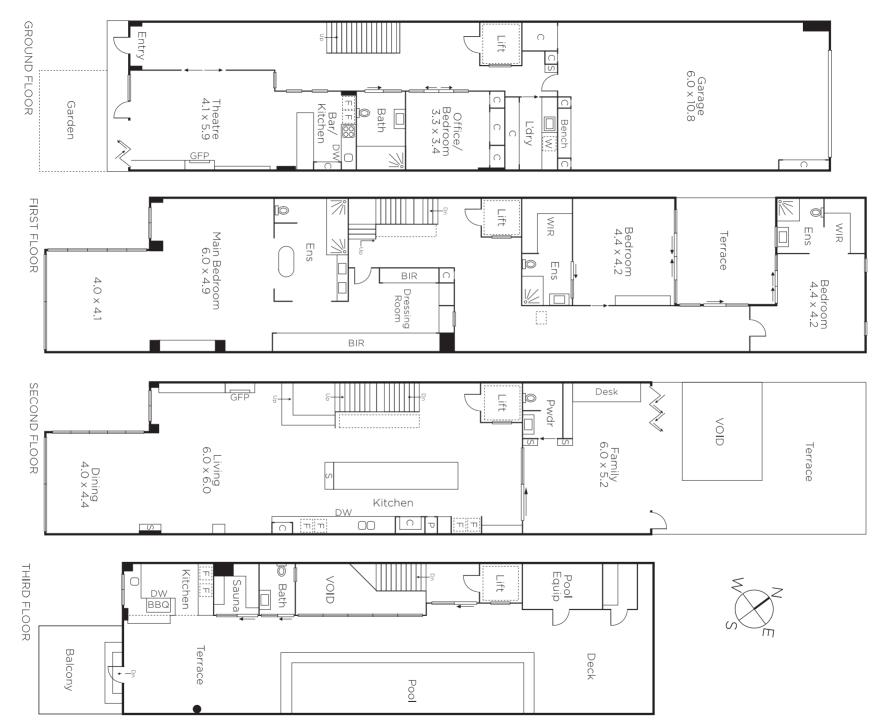

## Beachfront Indulgence on a Spectacular Scale

Four levels of outstanding architecture, grand-scale living and extraordinary luxury await for a beachside lifestyle like no other. Soaring high opposite Port Melbourne beach and with panoramic bay views, the synergy of three sumptuous living zones inside, rooftop poolside and garden spaces outside, four bedrooms, four bathrooms and three kitchens is spectacular. Design by SJB Architects delivers a state-of-the-art fitout in the spectacular living zones and Gaggenau and marble kitchen, cinema and adjacent kitchen and bar, and huge main bedroom suite with bay views, sitting area, luxe ensuite and dressing room. Choose from four outdoor zones to appreciate the magnificent lifestyle elements, including the rooftop with a heated pool, sauna, barbecue kitchen and suspended terrace. Every level has lift access, and all rooms are feature-rich. Sonos, heated floors, automated blinds, hideaway bed, artwork lighting and security cameras are just a sample of the features that enhance this incredible home. The four-car garage merges form and function, with underfloor heating, workshop, storage and outdoor shower. Metres from the beach, cafes and shops.