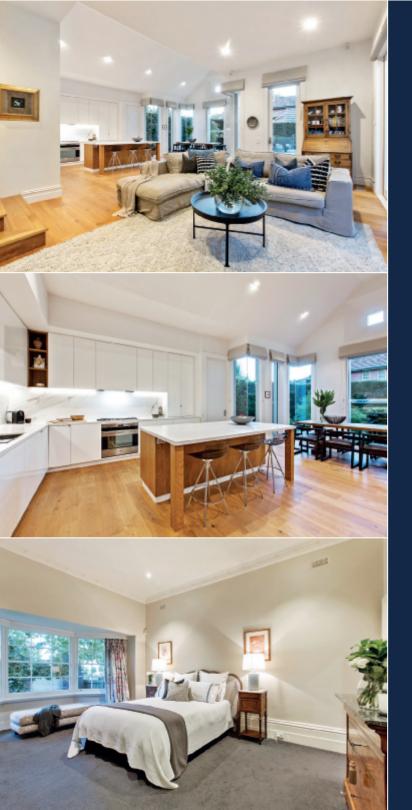

## "Glenugie" - Golden Mile Precinct Elegance

Gracing a magnificent, lush corner garden allotment & enviably situated on the fringe of the prized Golden Mile precinct this wonderful two-storey period residence is set behind a high front fence & highlighted by the spacious proportions which are the hallmark of homes of its era. It offers both generous & flexible family accommodation, charm & elegance combined with exceptional indoor/outdoor entertaining spaces & options, including a solar heated pool & water feature. Framed by its lovely garden with mature trees the inviting interior features arched Baltic Pine hallway, formal sitting room with OFP & dining with marble OFP, 5-bedrooms, main with WIR & ensuite plus two pristine family bathrooms & a large upstairs retreat. A superb family domain with vaulted ceilings incorporates a laundry & fully equipped kitchen with CaesarStone benches, Smeg S/S stove & Miele integrated dishwasher overlooking the pool; plus full-height French doors opening to a northern sandstone paved entertaining area protected by tall hedges. Features include alarm, d/heating, R/C air conditioners, 450-bottle wine cellar, watering system, 23,000ltr underground tank, workshop/storage, p/room & rem/double garage. Land size: 1,030sqm approx.