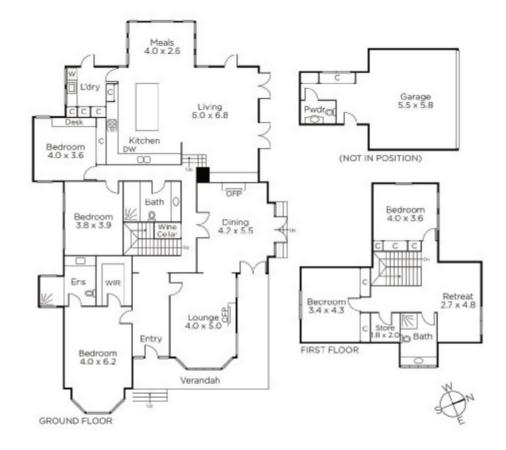

## "Glenugie" - Golden Mile Precinct Elegance

Gracing a magnificent, lush corner garden allotment & enviably situated on the fringe of the prized Golden Mile precinct this wonderful two-storey period residence is set behind a high front fence & highlighted by the spacious proportions which are the hallmark of homes of its era. It offers both generous & flexible family accommodation, charm & elegance combined with exceptional indoor/outdoor entertaining spaces & options, including a solar heated pool & water feature. Framed by its lovely garden with mature trees the inviting interior features arched Baltic Pine hallway, formal sitting room with OFP & dining with marble OFP, 5-bedrooms, main with WIR & ensuite plus two pristine family bathrooms & a large upstairs retreat. A superb family domain with vaulted ceilings incorporates a laundry & fully equipped kitchen with CaesarStone benches, Smeg S/S stove & Miele integrated dishwasher overlooking the pool; plus full-height French doors opening to a northern sandstone paved entertaining area protected by tall hedges. Features include alarm, d/heating, R/C air conditioners, 450-bottle wine cellar, watering system, 23,000ltr underground tank, workshop/storage, p/room & rem/double garage. Land size: 1,030sqm approx.