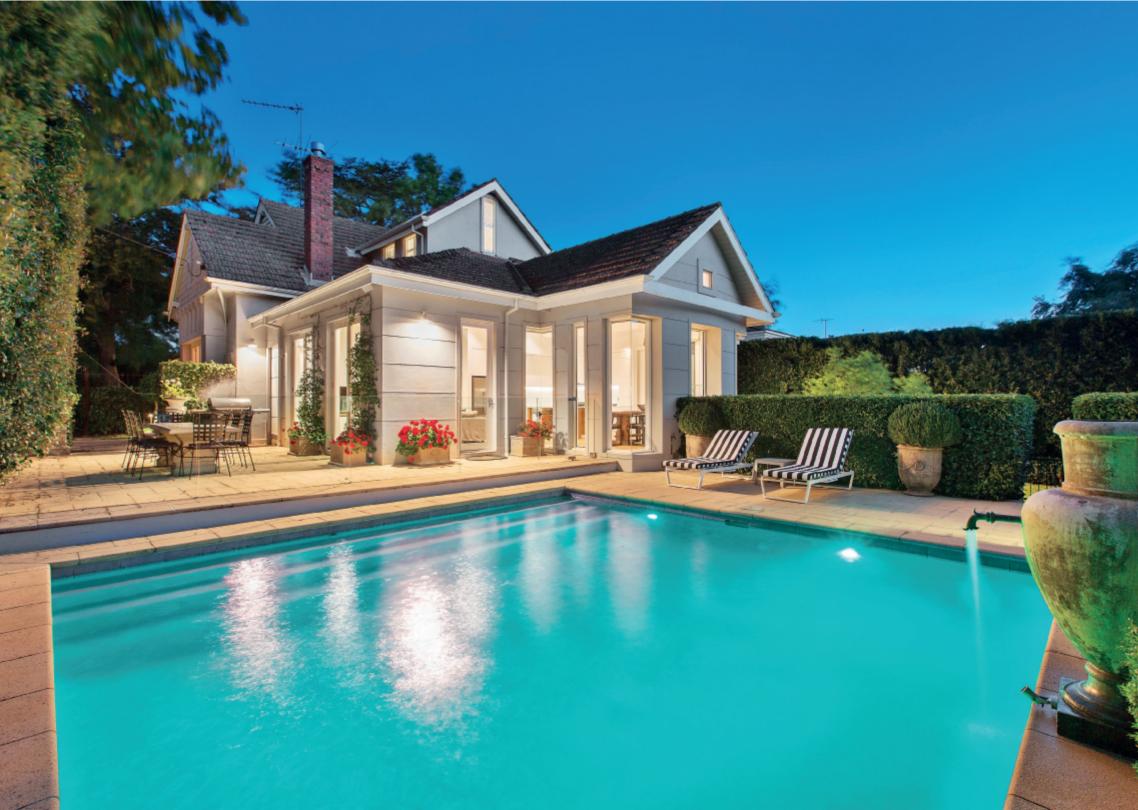

## "Glenugie" - Golden Mile Precinct Elegance

Gracing a magnificent, lush corner garden allotment & enviably situated on the fringe of the prized Golden Mile precinct this wonderful two-storey period residence is set behind a high front fence & highlighted by the spacious proportions which are the hallmark of homes of its era. It offers both generous & flexible family accommodation, charm & elegance combined with exceptional indoor/outdoor entertaining spaces & options, including a solar heated pool & water feature. Framed by its lovely garden with mature trees the inviting interior features arched Baltic Pine hallway, formal sitting room with OFP & dining with marble OFP, 5-bedrooms, main with WIR & ensuite plus two pristine family bathrooms & a large upstairs retreat. A superb family domain with vaulted ceilings incorporates a laundry & fully equipped kitchen with CaesarStone benches, Smeg S/S stove & Miele integrated dishwasher overlooking the pool; plus full-height French doors opening to a northern sandstone paved entertaining area protected by tall hedges. Features include alarm, d/heating, R/C air conditioners, 450-bottle wine cellar, watering system, 23,000ltr underground tank, workshop/storage, p/room & rem/double garage. Land size: 1,030sqm approx.