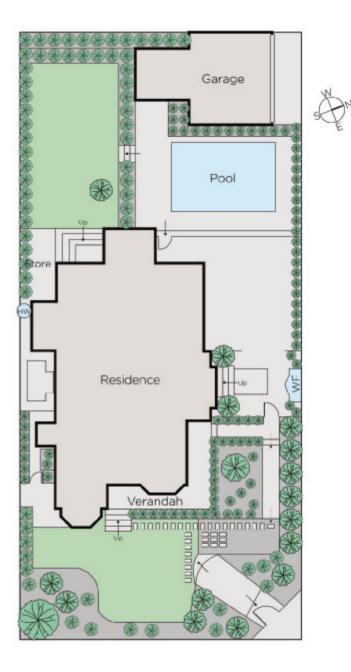

## "Glenugie" - Golden Mile Precinct Elegance

Gracing a magnificent, lush corner garden allotment & enviably situated on the fringe of the prized Golden Mile precinct this wonderful two-storey period residence is set behind a high front fence & highlighted by the spacious proportions which are the hallmark of homes of its era. It offers both generous & flexible family accommodation, charm & elegance combined with exceptional indoor/outdoor entertaining spaces & options, including a solar heated pool & water feature. Framed by its lovely garden with mature trees the inviting interior features arched Baltic Pine hallway, formal sitting room with OFP & dining with marble OFP, 5-bedrooms, main with WIR & ensuite plus two pristine family bathrooms & a large upstairs retreat. A superb family domain with vaulted ceilings incorporates a laundry & fully equipped kitchen with CaesarStone benches, Smeg S/S stove & Miele integrated dishwasher overlooking the pool; plus full-height French doors opening to a northern sandstone paved entertaining area protected by tall hedges. Features include alarm, d/heating, R/C air conditioners, 450-bottle wine cellar, watering system, 23,000ltr underground tank, workshop/storage, p/room & rem/double garage. Land size: 1,030sqm approx.