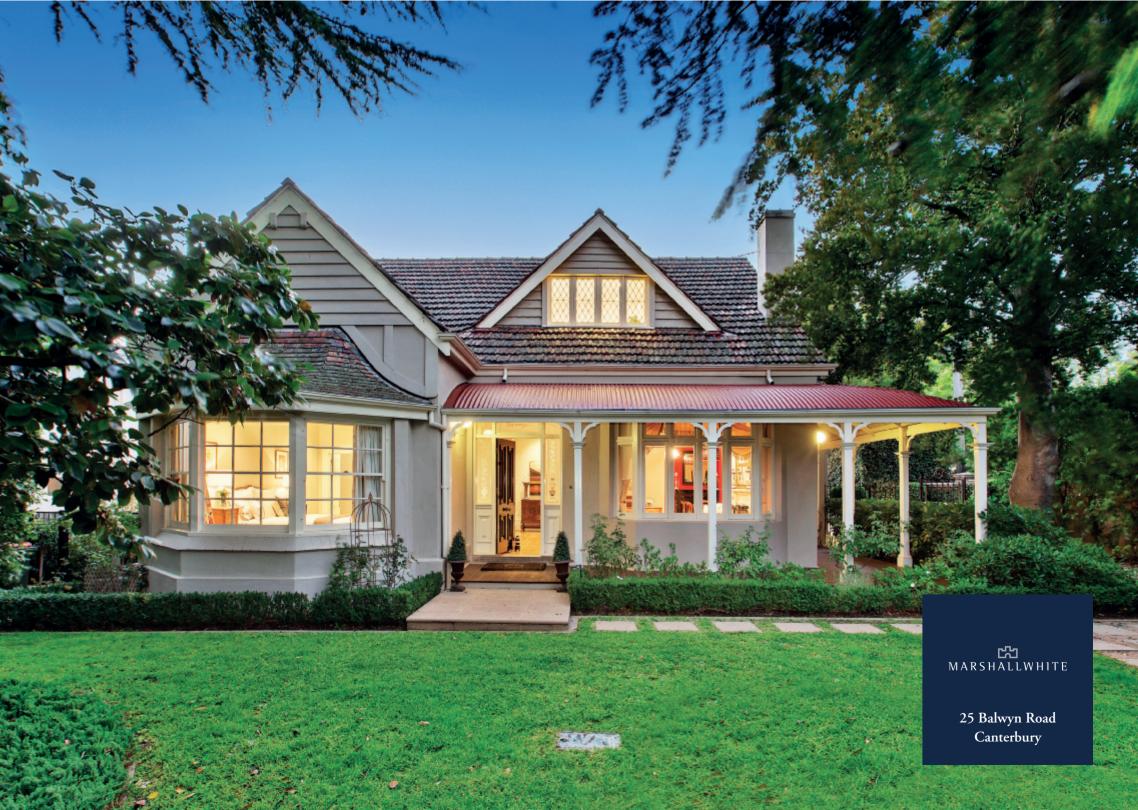

## "Glenugie" - Golden Mile Precinct Elegance

Gracing a magnificent, lush corner garden allotment & enviably situated on the fringe of the prized Golden Mile precinct this wonderful two-storey period residence is set behind a high front fence & highlighted by the spacious proportions which are the hallmark of homes of its era. It offers both generous & flexible family accommodation, charm & elegance combined with exceptional indoor/outdoor entertaining spaces & options, including a solar heated pool & water feature. Framed by its lovely garden with mature trees the inviting interior features arched Baltic Pine hallway, formal sitting room with OFP & dining with marble OFP, 5-bedrooms, main with WIR & ensuite plus two pristine family bathrooms & a large upstairs retreat. A superb family domain with vaulted ceilings incorporates a laundry & fully equipped kitchen with CaesarStone benches, Smeg S/S stove & Miele integrated dishwasher overlooking the pool; plus full-height French doors opening to a northern sandstone paved entertaining area protected by tall hedges. Features include alarm, d/heating, R/C air conditioners, 450-bottle wine cellar, watering system, 23,000ltr underground tank, workshop/storage, p/room & rem/double garage. Land size: 1,030sqm approx.