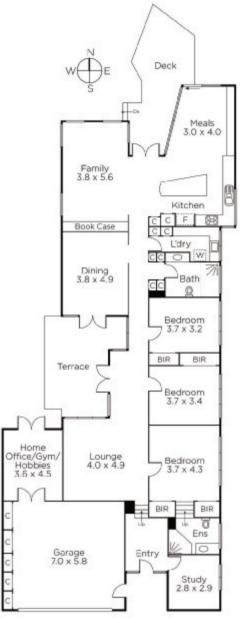

## Spacious and Light-Filled Family Living

Clean lines and a distinctive rendered façade defines this stylish contemporary family home; designed around a central alfresco courtyard capturing north western light through floor-to-ceiling glass plus cathedral ceilings with sky windows, all delivering natural light and leafy garden vistas to a flowing floorplan. Featuring central hallway, sitting room, study, 3-bedrooms (BIRs), main with ensuite, family bathroom & formal dining room. An expansive north-facing family living and entertaining domain includes a sleek granite/Euro kitchen opening to a deck overlooking a lush, low-maintenance garden.