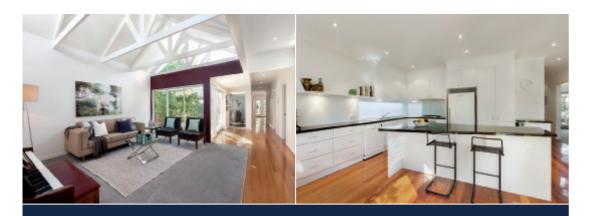

## Spacious and Light-Filled Family Living

Clean lines and a distinctive rendered façade defines this stylish contemporary family home; designed around a central alfresco courtyard capturing north western light through floor-to-ceiling glass plus cathedral ceilings with sky windows, all delivering natural light and leafy garden vistas to a flowing floorplan. Featuring central hallway, sitting room, study, 3-bedrooms (BIRs), main with ensuite, family bathroom & formal dining room. An expansive north-facing family living and entertaining domain includes a sleek granite/Euro kitchen opening to a deck overlooking a lush, low-maintenance garden.