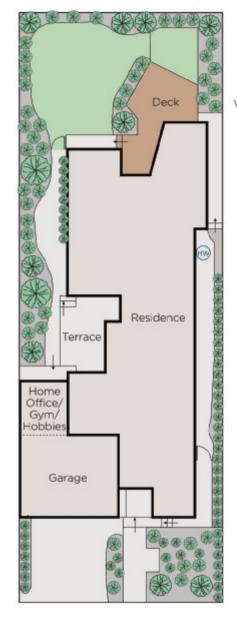

## Spacious and Light-Filled Family Living

Clean lines and a distinctive rendered façade defines this stylish contemporary family home; designed around a central alfresco courtyard capturing north western light through floor-to-ceiling glass plus cathedral ceilings with sky windows, all delivering natural light and leafy garden vistas to a flowing floorplan. Featuring central hallway, sitting room, study, 3-bedrooms (BIRs), main with ensuite, family bathroom & formal dining room. An expansive north-facing family living and entertaining domain includes a sleek granite/Euro kitchen opening to a deck overlooking a lush, low-maintenance garden.