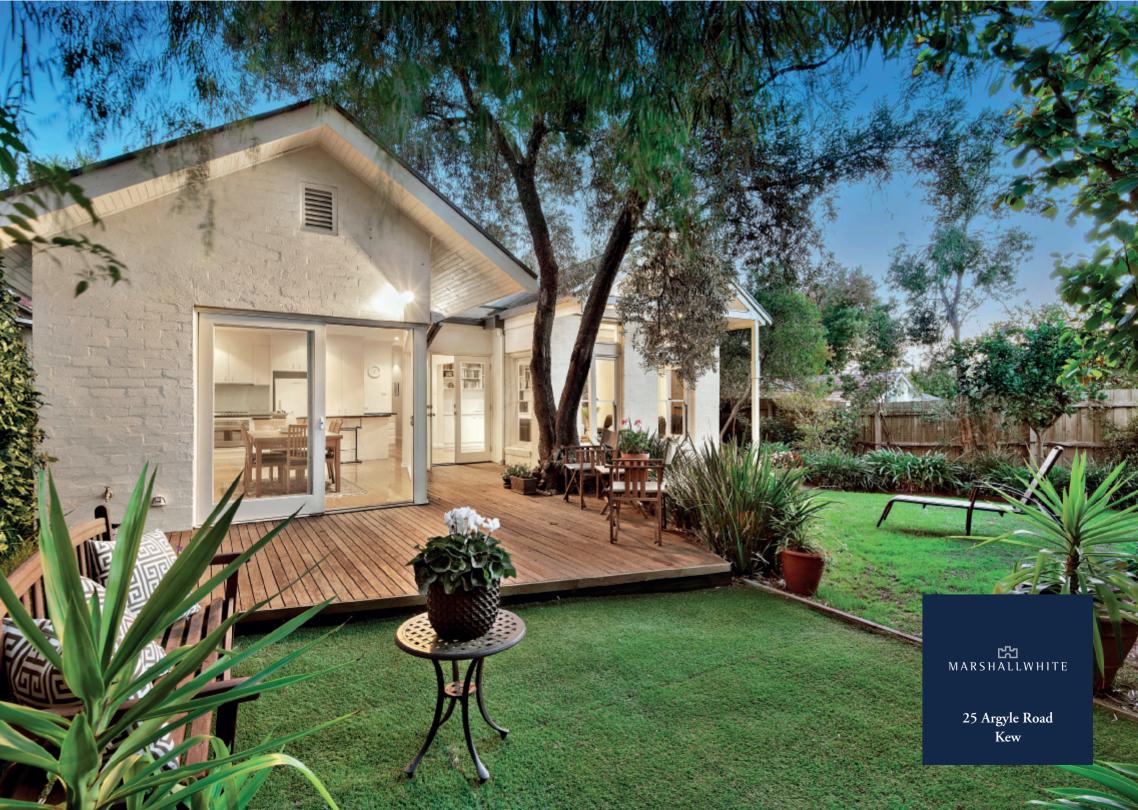

## Spacious and Light-Filled Family Living

Clean lines and a distinctive rendered façade defines this stylish contemporary family home; designed around a central alfresco courtyard capturing north western light through floor-to-ceiling glass plus cathedral ceilings with sky windows, all delivering natural light and leafy garden vistas to a flowing floorplan. Featuring central hallway, sitting room, study, 3-bedrooms (BIRs), main with ensuite, family bathroom & formal dining room. An expansive north-facing family living and entertaining domain includes a sleek granite/Euro kitchen opening to a deck overlooking a lush, low-maintenance garden.