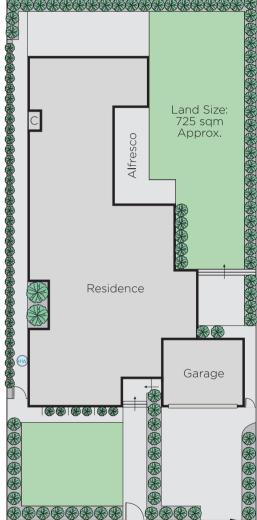

## Consummate Single Level Style

This refurbished single level contemporary residence provides an idyllic family environment close to Harold Holt Pool, trams, High St and schools. Alternatively its generous 725sqm approx. northwest facing allotment is an ideal site to build multiple dwellings or a new home (STCA).