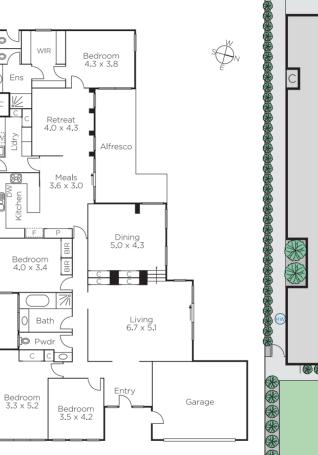

Stained oak floors flow through the entry hall, expansive sitting room and spacious dining room. The modern kitchen, dining area and living room open to the landscaped garden. The main bedroom with en-suite and walk in robe is accompanied by three double bedrooms and stylish bathroom. Includes alarm, video intercom, laundry, auto gates and double garage.