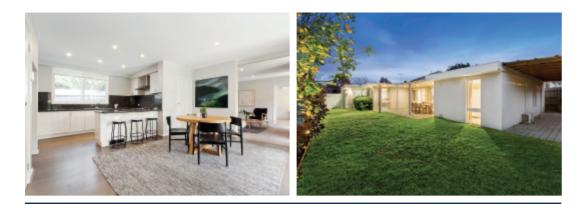

Stained oak floors flow through the entry hall, expansive sitting room and spacious dining room. The modern kitchen, dining area and living room open to the landscaped garden. The main bedroom with en-suite and walk in robe is accompanied by three double bedrooms and stylish bathroom. Includes alarm, video intercom, laundry, auto gates and double garage.