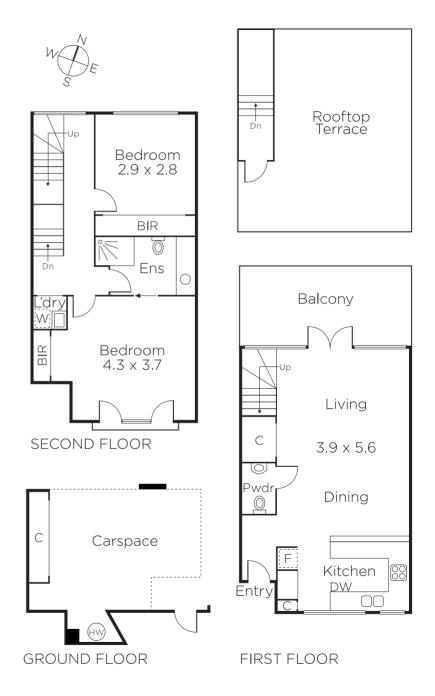

## Superb Style, Spectacular Views

The idyllic lifestyle appeal of this contemporary residence's stylish dimensions is brilliantly enhanced by a sensational rooftop terrace offering wonderful city views and an enviable location near Sth Melbourne shops, restaurants and market, trams and Albert Park Lake. Timber floors flow through the generous living and dining area with a gourmet Miele kitchen opening to a sunny balcony. The main bedroom with built in robe and chic ensuite/bathroom and a second double bedroom are upstairs while the expansive roof top terrace enjoys sweeping city views and is perfect for entertaining. Includes video intercom, powder-room, Euro-laundry and garage.