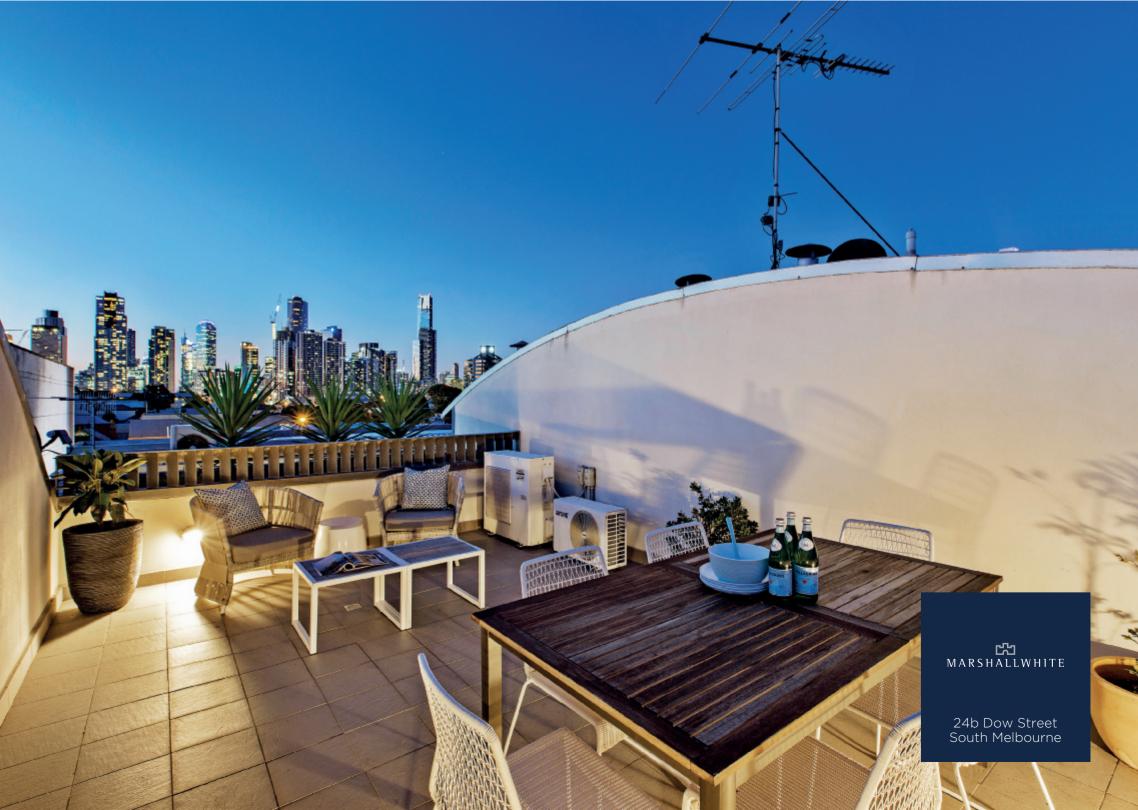

## Superb Style, Spectacular Views

The idyllic lifestyle appeal of this contemporary residence's stylish dimensions is brilliantly enhanced by a sensational rooftop terrace offering wonderful city views and an enviable location near Sth Melbourne shops, restaurants and market, trams and Albert Park Lake. Timber floors flow through the generous living and dining area with a gourmet Miele kitchen opening to a sunny balcony. The main bedroom with built in robe and chic ensuite/bathroom and a second double bedroom are upstairs while the expansive roof top terrace enjoys sweeping city views and is perfect for entertaining. Includes video intercom, powder-room, Euro-laundry and garage.