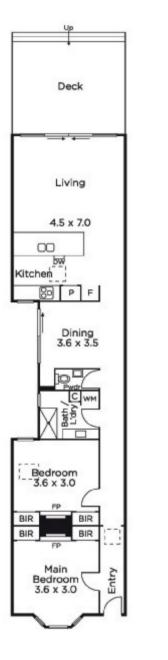

## Stunning Sanctuary of Style

Supremely stylish, blissfully tranquil and utterly secure, this brilliantly refurbished Victorian residence provides immeasurable bayside lifestyle appeal near Armstrong St Village, the beach, Albert Park Lake, light rail and schools. Behind a high walled forecourt, a sky-lit hall featuring oak floors introduces two beautiful double bedrooms with open fires and stunning designer bathroom with Euro-laundry. Sensational sun-drenched living and dining spaces and a sleek gourmet kitchen open to an entirely private north garden with large garage and fabulous 1 bedroom studio above accessed via Erskine Street.