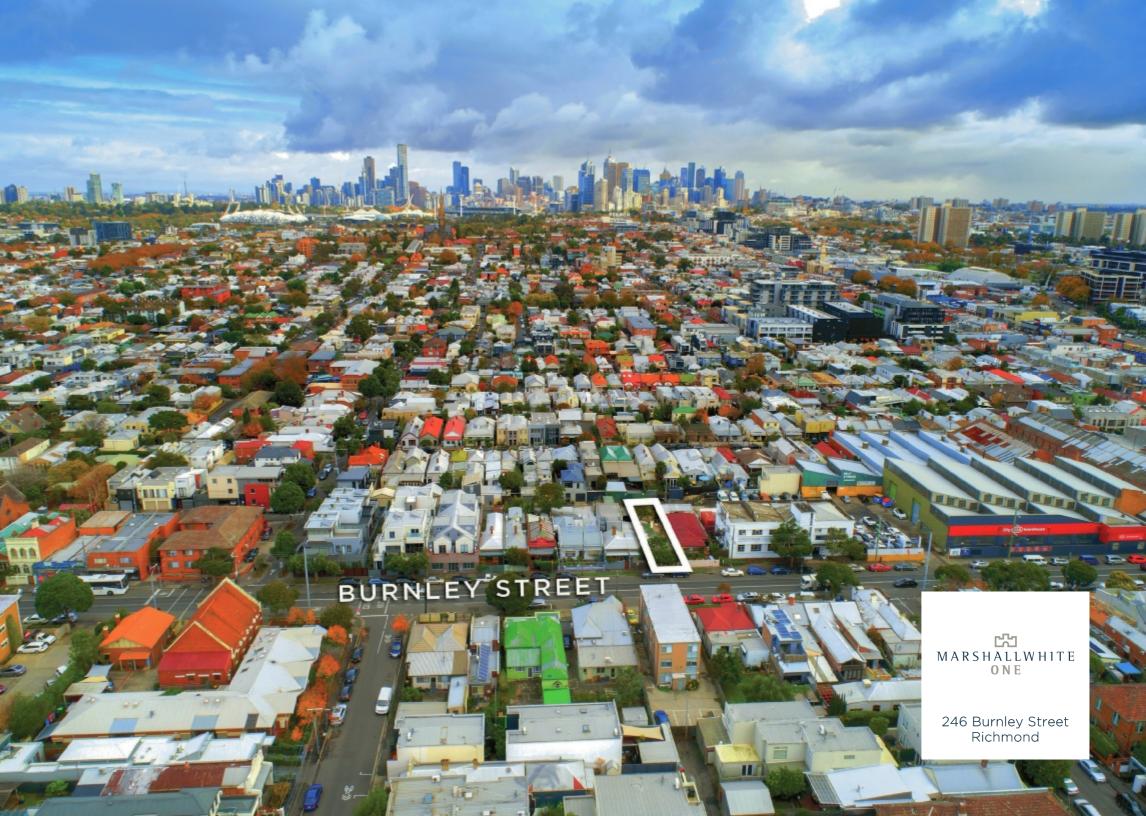

## Land, Location and Extraordinary Opportunity

This terrific block (land size: 5.2m x 30.2m approx.) in an absolutely premium, inner-urban position is a unique opportunity for intrepid renovators or visionary re-developers (STCA). Behind its traditional façade, the home is in need of renovation, but the land and the location, alone, promise to reward you. Just moments from Bridge Rd, in the cosmopolitan heart of Richmond, the block offers the extraordinary bonus of rear car access. The only limits here are those of the imagination. A location to truly reward your inspiration and your perspiration, it offers walkability to both Bridge Rd and Swan St for a captivating selection of cafes, bars, restaurants and strip shopping, whilst there are public transport options all around. Yarra parkland, Victoria Gardens Shopping Centre and easy freeway access add to the picture of city-fringe sophistication in this blue ribbon location.