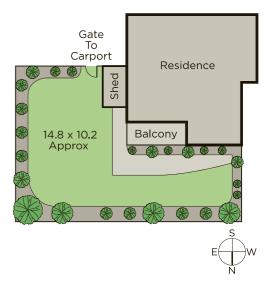

## 'Brougham Court': Superb Garden Apartment

With its own private north-facing garden, this spacious, two bedroom, older-style apartment in a block of four, is like few other urban pads. Huge windows draw in natural light and create a beautiful garden connection as the home's bright lounge room flows to a sunny balcony and the garden. Combining the joy of its leafy vistas with much less maintenance than a house, the home also features robes in each bedroom and polished timber floors, plus secure intercom entry, storage shed and parking. As functional and well-presented as they are, the kitchen and bathroom also present the opportunity to introduce your own style - at your leisure - to reap some serious rewards. Within seven kilometres of the CBD, Kew Junction is metres away and combines easy city access via trams and buses with an amazing café culture, strip shopping, bars and fine restaurants, as well as easy access to Yarra Boulevard, Studley Park and the Eastern Freeway.