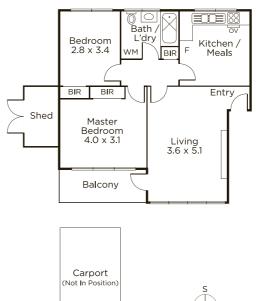

## 'Brougham Court': Superb Garden Apartment

With its own private north-facing garden, this spacious, two bedroom, older-style apartment in a block of four, is like few other urban pads. Huge windows draw in natural light and create a beautiful garden connection as the home's bright lounge room flows to a sunny balcony and the garden. Combining the joy of its leafy vistas with much less maintenance than a house, the home also features robes in each bedroom and polished timber floors, plus secure intercom entry, storage shed and parking. As functional and well-presented as they are, the kitchen and bathroom also present the opportunity to introduce your own style - at your leisure - to reap some serious rewards. Within seven kilometres of the CBD, Kew Junction is metres away and combines easy city access via trams and buses with an amazing café culture, strip shopping, bars and fine restaurants, as well as easy access to Yarra Boulevard, Studley Park and the Eastern Freeway.