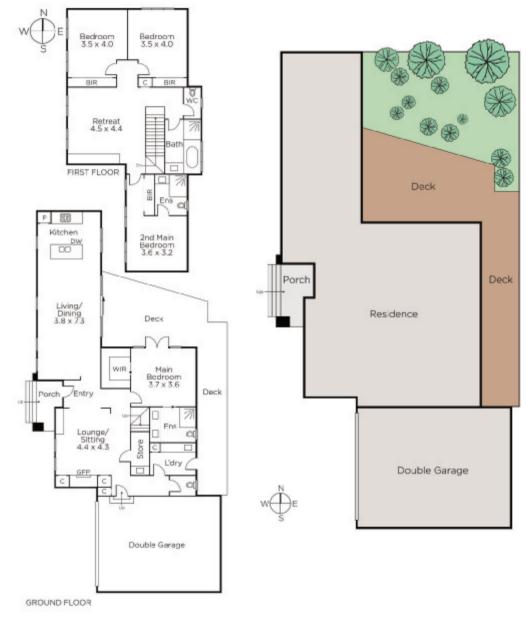

## **Executive Low Maintenance Living**

In a tranquil pocket near Through Rd shops, trams and schools, this stunning town residence's generous proportions, designer style and low maintenance footprint are entirely in sync with modern family lifestyles. Wide oak floors flow through the sitting room, spacious living/dining room and gourmet kitchen opening to a private north garden. The downstairs main bedroom with walk in robe and en-suite is matched by a second double bedroom with en-suite and robe, two additional bedrooms with robes, stylish bathroom and retreat. Includes alarm, intercom, powder-room, laundry, irrigation and double garage.