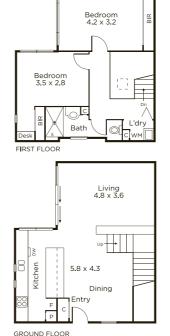

## Townhouse in Botanic Gardens Precinct

Tastefully renovated, this generously proportioned, two bedroom townhouse is a unique home of refined sophistication in one of South Yarra's most prestigious streets. A vast timber kitchen bench creates a compelling contrast to stainless steel benches and SMEG appliances in a gourmet kitchen and open-plan living with glass sliding doors that introduce a beautiful private courtyard. Upstairs, the master bedroom features enormous built-in robes, whilst the second bedroom enjoys the benefit of a study nook and more built-in robes and the bathroom exudes the feel of a luxury hotel. Also features a European laundry and secure basement parking. Central to everything, this really is the quintessential inner-urban lifestyle location. You can wander the Botanical Gardens, run 'The Tan', make your way to Chapel St for some nightlife or enjoy the ability to walk to the CBD along the banks of the Yarra River, it's all at your doorstep.