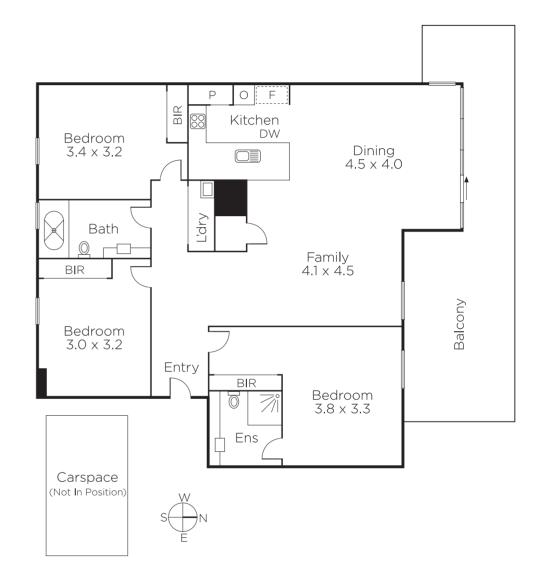

## A Peaceful Oasis by the Yarra

Complete with direct access to the Yarra River and prized northerly aspect, this light-filled residence offers a peaceful haven with outstanding lifestyle opportunity. This magnificent apartment comprises a well-appointed kitchen and open-plan living and dining spaces that complement a generous balcony in providing a charming setting for casual entertaining. A total of three generous bedrooms (main with ensuite) and main bathroom complete this striking domain. Also includes Euro laundry, built-in wardrobes, lift access, security, separate waste facility, undercover parking and ample storage.