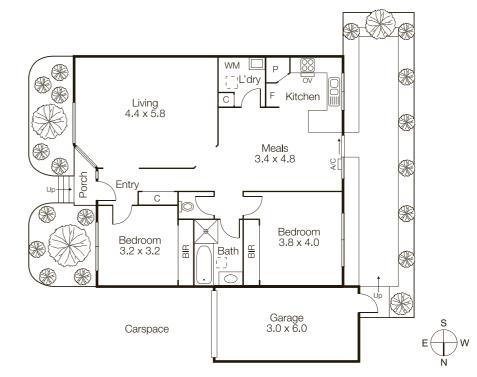

2/4 Werona Street Bentleigh

Superior single level in a vibrant locale

2/4 Werona Street Bentleigh 2⊨ 1 → 1 ←

Superior single level style with broad appeal, this sunlit 2-bedroom villa-residence is the perfect gateway to a low maintenance lifestyle with sought after convenience. Downsize, start or invest without compromise and enjoy home-like proportions within a walk to the city train, shops and cafés. Peacefully tucked away in a group of only three featuring light filled living and spacious dining opening to a sunny garden courtyard. Large master bedroom (BIR), quality kitchen and bathroom, powder room and laundry plus central heating, alarm and garage. Value packed and very well located.