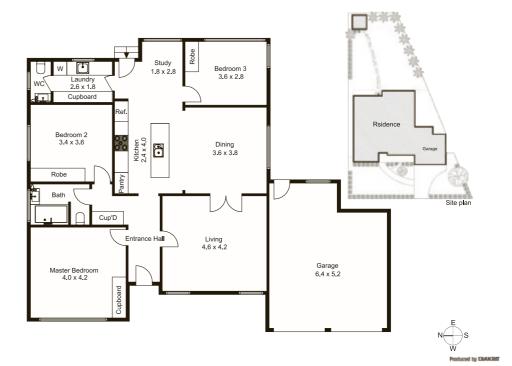

## 24 Sturdee Road Black Rock

Clinker Classic in a Course Cul-de-Sac

24 Sturdee Road Black Rock 3⊨ 1+ □ 3 ←

High on presence & widespread beside a double garage, this stylish 3 bed, 1.5 bath home offers a wide welcome to a prized culde-sac with a prestige stone kitchen, designer bathroom & free-flowing dual living. With lateperiod detail & hardwood floors, this heat/cooled home even has wide options for the future with around 594sqm land & plans to extend to capitalise on this low-traffic location with Courses & parks all around, Black Rock PS within a walk, & the bay within 750m.