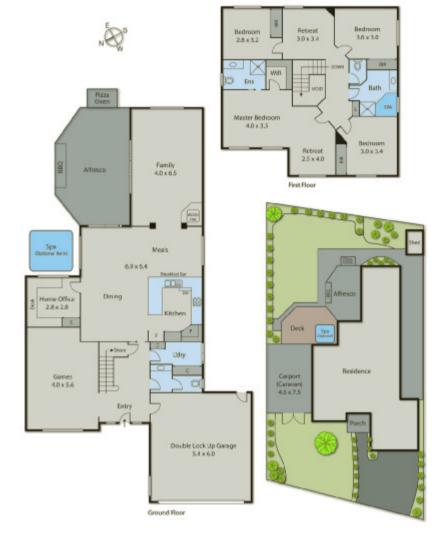

## 4⊨ 2+ 🗀 4 👄

Never has an address been more appropriate. Metres to the Edithvale wetlands & only four blocks to the beach, this is the perfect base for families to relish the natural beauty that surrounds. At the end of a desirable low traffic cul-de-sac & benefiting from pedestrian access to Louis de Montfort Primary, the 4-BR/2.5-bath home features multiple living areas, a gourmet Euro kitchen plus an enviable alfresco terrace with pizza oven & BBQ. Also including a fully-fitted home office, Invicta fireplace, ducted heating/cooling, alarm, double auto garage & additional undercover parking plus the option to purchase a 6-person spa.