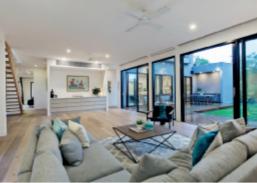

## Spectacular in Every Way

Cutting-edge family home is grand-scale and exceptional, metres from the beach. Designed by Morphosis Architects and with a Kate Walker Design interior, this as-new marvel has huge living areas, cinema, 5 bedrooms and 4 bathrooms. Sublime finishes include carrara marble, Turkish limestone, and the finest joinery. Exacting planning has created a shimmering pool, outdoor kitchen, decking and north-facing orientation. The spacious lounge is magnificent, and the sprawling family room is full of design inspiration. Dedicated wine room, butler's pantry, grand main bedroom suite, and hi-spec innovation in every room.