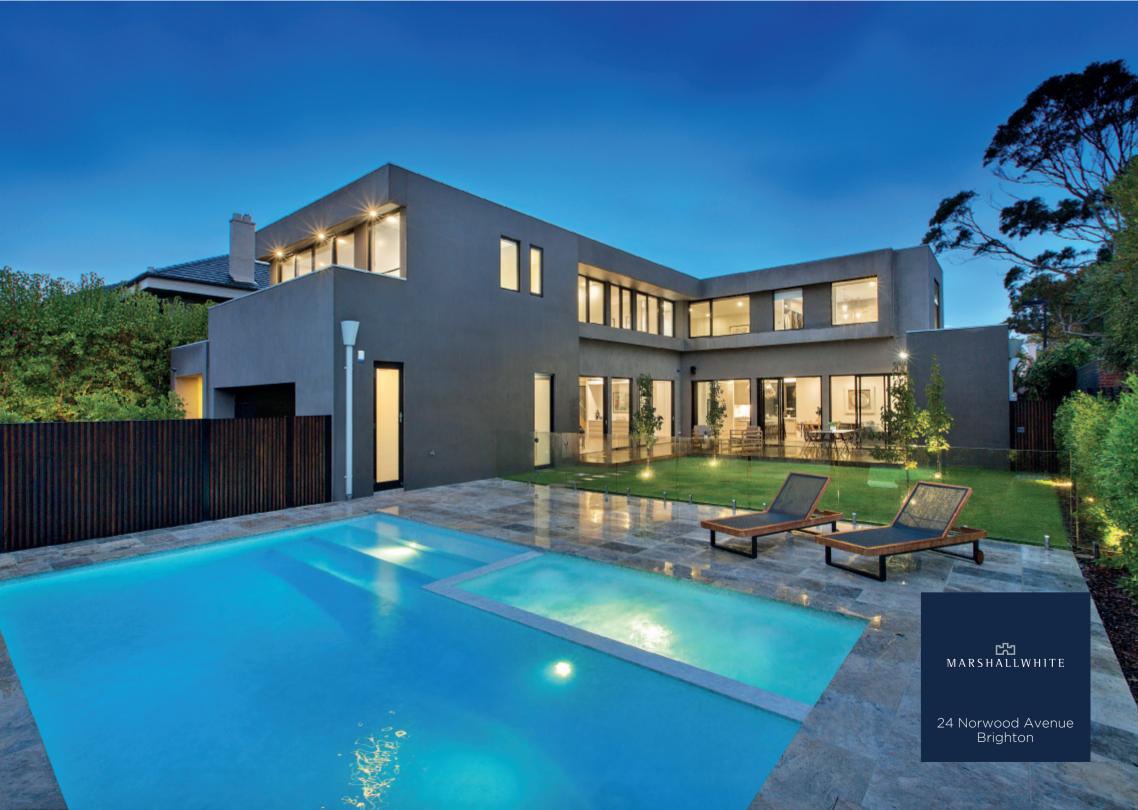

## Spectacular in Every Way

Cutting-edge family home is grand-scale and exceptional, metres from the beach. Designed by Morphosis Architects and with a Kate Walker Design interior, this as-new marvel has huge living areas, cinema, 5 bedrooms and 4 bathrooms. Sublime finishes include carrara marble, Turkish limestone, and the finest joinery. Exacting planning has created a shimmering pool, outdoor kitchen, decking and north-facing orientation. The spacious lounge is magnificent, and the sprawling family room is full of design inspiration. Dedicated wine room, butler's pantry, grand main bedroom suite, and hi-spec innovation in every room.