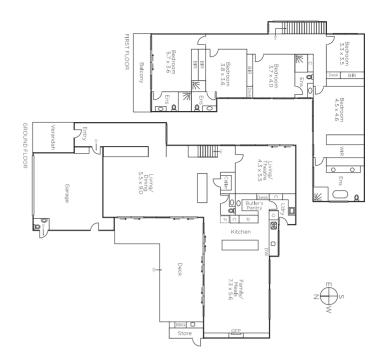

## Spectacular in Every Way

Cutting-edge family home is grand-scale and exceptional, metres from the beach. Designed by Morphosis Architects and with a Kate Walker Design interior, this as-new marvel has huge living areas, cinema, 5 bedrooms and 4 bathrooms. Sublime finishes include carrara marble, Turkish limestone, and the finest joinery. Exacting planning has created a shimmering pool, outdoor kitchen, decking and north-facing orientation. The spacious lounge is magnificent, and the sprawling family room is full of design inspiration. Dedicated wine room, butler's pantry, grand main bedroom suite, and hi-spec innovation in every room.