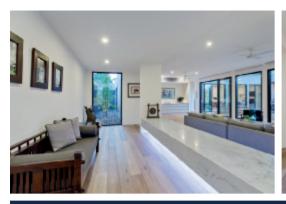

## Spectacular in Every Way

Cutting-edge family home is grand-scale and exceptional, metres from the beach. Designed by Morphosis Architects and with a Kate Walker Design interior, this as-new marvel has huge living areas, cinema, 5 bedrooms and 4 bathrooms. Sublime finishes include carrara marble, Turkish limestone, and the finest joinery. Exacting planning has created a shimmering pool, outdoor kitchen, decking and north-facing orientation. The spacious lounge is magnificent, and the sprawling family room is full of design inspiration. Dedicated wine room, butler's pantry, grand main bedroom suite, and hi-spec innovation in every room.