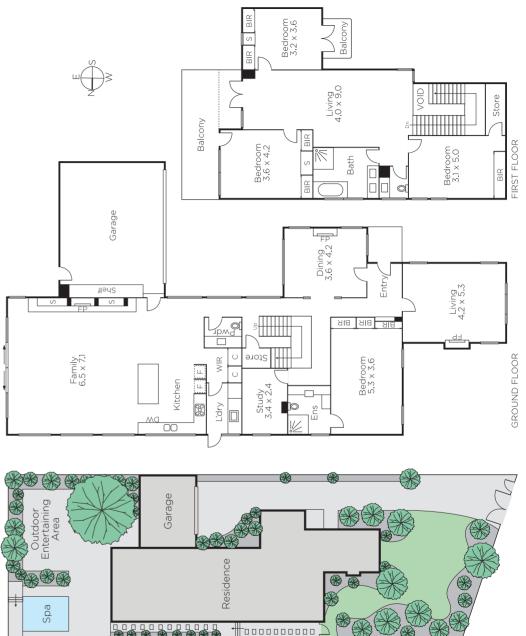

## Lavish in Scale and Luxury

Nestled behind a secure gated entry in a prestigious pocket near Victoria Park, fine schools, trams & Kew Junction, this impressive English style family residence showcases exceptional proportions, lavish finishes & stunning designer style. Evocative dark timber detailing is displayed through the lounge (gas fire), dining, gourmet kitchen & expansive living/dining room (gas fire) opening to N/E garden with spa. The main bedroom with study, robes & en-suite are matched by 3 additional bedrooms (robes), stylish bathroom & huge retreat. Includes alarm, video intercom, pwdr-rm & double garage. Land size: 763sqm approx.