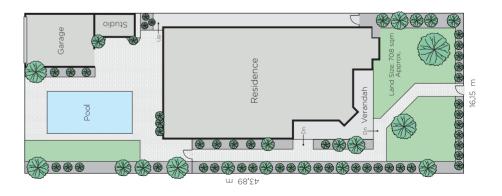

## "STRETFORD"

This Edwardian residence's gracious dimensions offer an outstanding opportunity to renovate and extend (STCA). Superbly situated on a 708sqm approx. garden allotment in the Gascoigne Estate, it possesses all the elements to become an unforgettable family domain. Ornate ceilings and Baltic pine floors define the elegant sitting room with open fire and grand formal dining boasting a marble open fire. The four bedrooms, are accompanied by two updated bathrooms. A well appointed kitchen and living/dining room open to the deep private garden with heated pool.