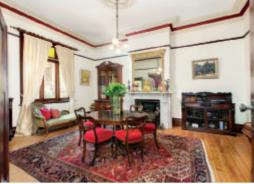

## "STRETFORD"

This Edwardian residence's gracious dimensions offer an outstanding opportunity to renovate and extend (STCA). Superbly situated on a 708sqm approx. garden allotment in the Gascoigne Estate, it possesses all the elements to become an unforgettable family domain. Ornate ceilings and Baltic pine floors define the elegant sitting room with open fire and grand formal dining boasting a marble open fire. The four bedrooms, are accompanied by two updated bathrooms. A well appointed kitchen and living/dining room open to the deep private garden with heated pool.