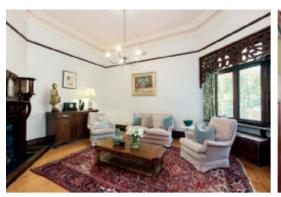

## "STRETFORD"

This Edwardian residence's gracious dimensions offer an outstanding opportunity to renovate and extend (STCA). Superbly situated on a 708sqm approx. garden allotment in the Gascoigne Estate, it possesses all the elements to become an unforgettable family domain. Ornate ceilings and Baltic pine floors define the elegant sitting room with open fire and grand formal dining boasting a marble open fire. The four bedrooms, are accompanied by two updated bathrooms. A well appointed kitchen and living/dining room open to the deep private garden with heated pool.