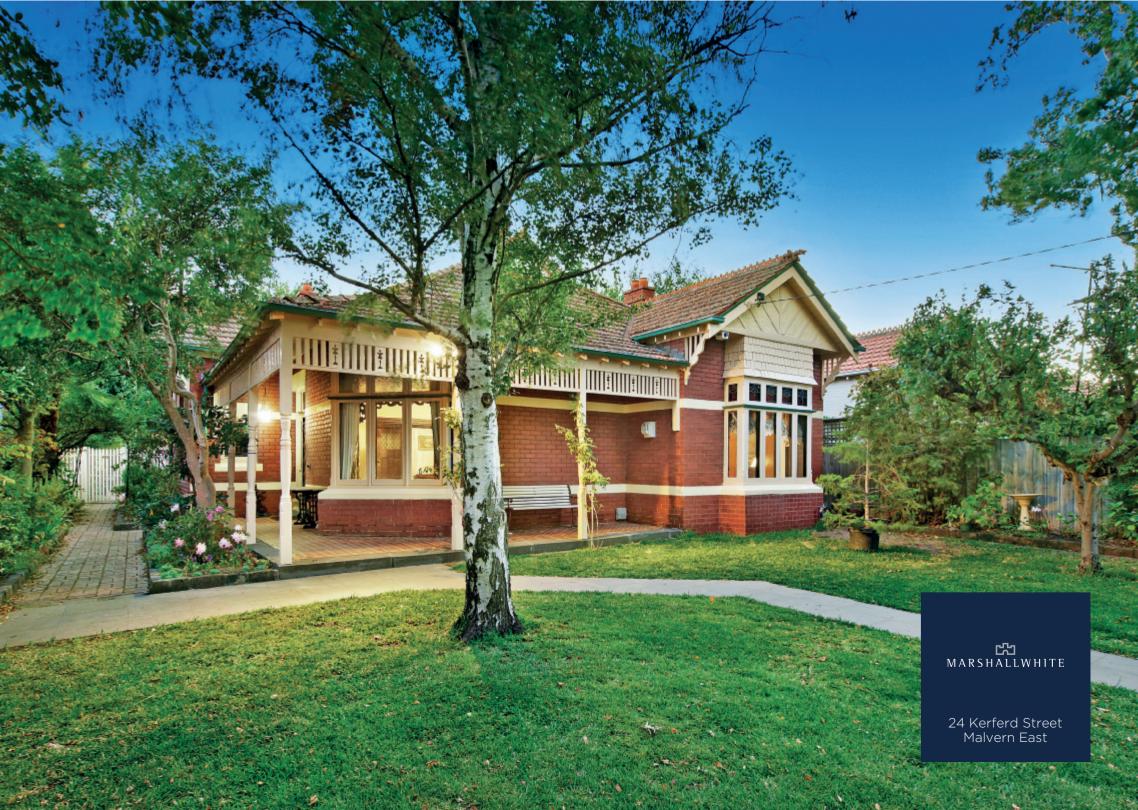

## "STRETFORD"

This Edwardian residence's gracious dimensions offer an outstanding opportunity to renovate and extend (STCA). Superbly situated on a 708sqm approx. garden allotment in the Gascoigne Estate, it possesses all the elements to become an unforgettable family domain. Ornate ceilings and Baltic pine floors define the elegant sitting room with open fire and grand formal dining boasting a marble open fire. The four bedrooms, are accompanied by two updated bathrooms. A well appointed kitchen and living/dining room open to the deep private garden with heated pool.

24kerferdstreet-malverneast.com

Auction Saturday 8th April at 10.30am Rae Tomlinson 0418 336 234 Hugh Tomlinson 0409 427 483 James Tomlinson 0408 350 684

1111 High Street Armadale marshallwhite.com.au

Disclaimer: Information provided is believed to be accurate as at the date of printing, no responsibility is taken for any errors or omissions. It is your responsibility to obtain independent, professional advice. Personal information collected from you is for security purposes and to contact you should the property sell prior to auction. We may use this information to provide you with other real estate services including referrals to authorised financial services' providers. Visit our website at www.marshallwhite.com.au for our privacy policy.