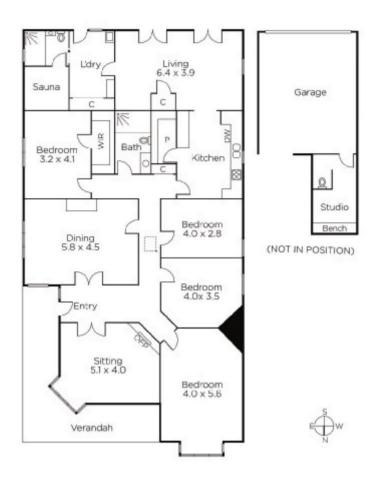

## "STRETFORD"

This Edwardian residence's gracious dimensions offer an outstanding opportunity to renovate and extend (STCA). Superbly situated on a 708sqm approx. garden allotment in the Gascoigne Estate, it possesses all the elements to become an unforgettable family domain. Ornate ceilings and Baltic pine floors define the elegant sitting room with open fire and grand formal dining boasting a marble open fire. The four bedrooms, are accompanied by two updated bathrooms. A well appointed kitchen and living/dining room open to the deep private garden with heated pool.