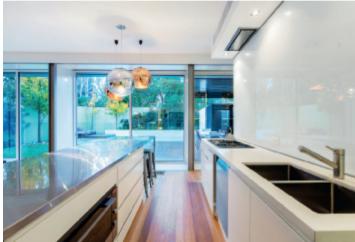

## Sublime Family Living and Entertaining

Step inside and be instantly captivated by the inspired interior renovations to this classic Edwardian family home. The design by renowned Architect Peter Gray of Cactus Architects has resulted in spectacular living areas bathed in natural light and boasting cutting edge styling. A crisp white theme follows from the façade through to the interior which features subtle retained period attributes and vistas of the beautifully landscaped, lush garden surrounds. Comprising polished timber floors, central hallway, three downstairs bedrooms or two plus a cosy sitting/TV room, sparkling family bathroom and laundry+WC. A generous main bedroom with vaulted ceilings, pristine ensuite, WIR and balcony is located on the upper level. Family living and entertaining is brilliantly catered for with expansive living and dining spaces incorporating a superb study in garden setting plus a state-of-the art S/S, stone and prestige Euro kitchen, butler's pantry leading to a paved alfresco precinct with built-in BBQ, refrigerator and motorised louvers; overlooking a solar-heated pool and private garden lined with ornamental trees. Features v/intercom, hydronic heating, split system & evaporative cooling, ducted vacuum, roof storage, underground water tank & tandem OSP.