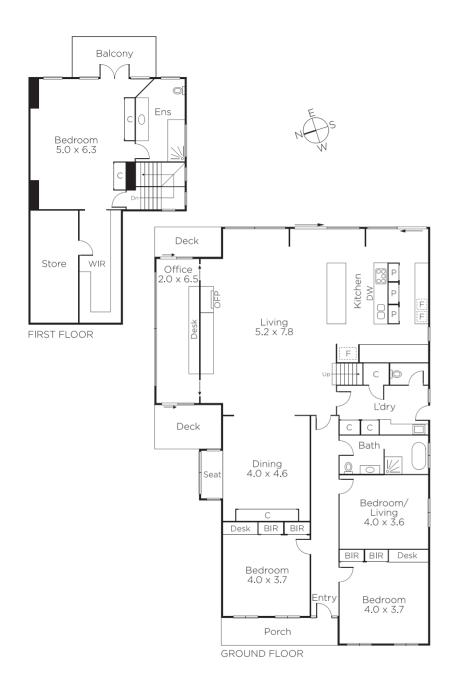

## Sublime Family Living and Entertaining

Step inside and be instantly captivated by the inspired interior renovations to this classic Edwardian family home. The design by renowned Architect Peter Gray of Cactus Architects has resulted in spectacular living areas bathed in natural light and boasting cutting edge styling. A crisp white theme follows from the façade through to the interior which features subtle retained period attributes and vistas of the beautifully landscaped, lush garden surrounds. Comprising polished timber floors, central hallway, three downstairs bedrooms or two plus a cosy sitting/TV room, sparkling family bathroom and laundry+WC. A generous main bedroom with vaulted ceilings, pristine ensuite, WIR and balcony is located on the upper level. Family living and entertaining is brilliantly catered for with expansive living and dining spaces incorporating a superb study in garden setting plus a state-of-the art S/S, stone and prestige Euro kitchen, butler's pantry leading to a paved alfresco precinct with built-in BBQ, refrigerator and motorised louvers; overlooking a solar-heated pool and private garden lined with ornamental trees. Features v/intercom, hydronic heating, split system & evaporative cooling, ducted vacuum, roof storage, underground water tank & tandem OSP.