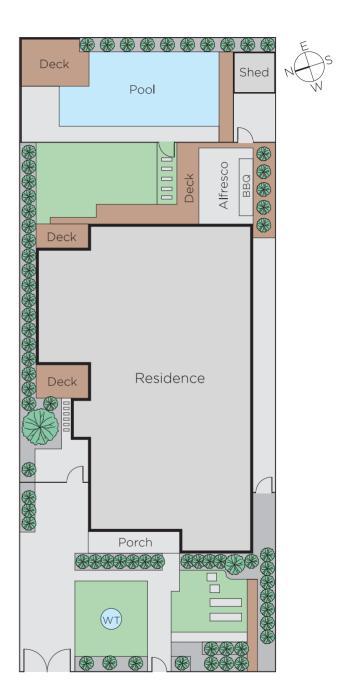

## Sublime Family Living and Entertaining

Step inside and be instantly captivated by the inspired interior renovations to this classic Edwardian family home. The design by renowned Architect Peter Gray of Cactus Architects has resulted in spectacular living areas bathed in natural light and boasting cutting edge styling. A crisp white theme follows from the façade through to the interior which features subtle retained period attributes and vistas of the beautifully landscaped, lush garden surrounds. Comprising polished timber floors, central hallway, three downstairs bedrooms or two plus a cosy sitting/TV room, sparkling family bathroom and laundry+WC. A generous main bedroom with vaulted ceilings, pristine ensuite, WIR and balcony is located on the upper level. Family living and entertaining is brilliantly catered for with expansive living and dining spaces incorporating a superb study in garden setting plus a state-of-the art S/S, stone and prestige Euro kitchen, butler's pantry leading to a paved alfresco precinct with built-in BBQ, refrigerator and motorised louvers; overlooking a solar-heated pool and private garden lined with ornamental trees. Features v/intercom, hydronic heating, split system & evaporative cooling, ducted vacuum, roof storage, underground water tank & tandem OSP.