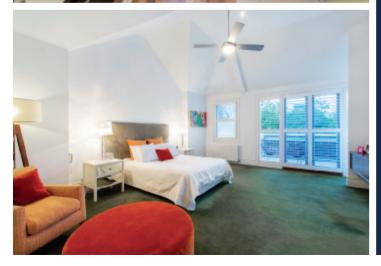

## Sublime Family Living and Entertaining

Step inside and be instantly captivated by the inspired interior renovations to this classic Edwardian family home. The design by renowned Architect Peter Gray of Cactus Architects has resulted in spectacular living areas bathed in natural light and boasting cutting edge styling. A crisp white theme follows from the façade through to the interior which features subtle retained period attributes and vistas of the beautifully landscaped, lush garden surrounds. Comprising polished timber floors, central hallway, three downstairs bedrooms or two plus a cosy sitting/TV room, sparkling family bathroom and laundry+WC. A generous main bedroom with vaulted ceilings, pristine ensuite, WIR and balcony is located on the upper level. Family living and entertaining is brilliantly catered for with expansive living and dining spaces incorporating a superb study in garden setting plus a state-of-the art S/S, stone and prestige Euro kitchen, butler's pantry leading to a paved alfresco precinct with built-in BBQ, refrigerator and motorised louvers; overlooking a solar-heated pool and private garden lined with ornamental trees. Features v/intercom, hydronic heating, split system & evaporative cooling, ducted vacuum, roof storage, underground water tank & tandem OSP.