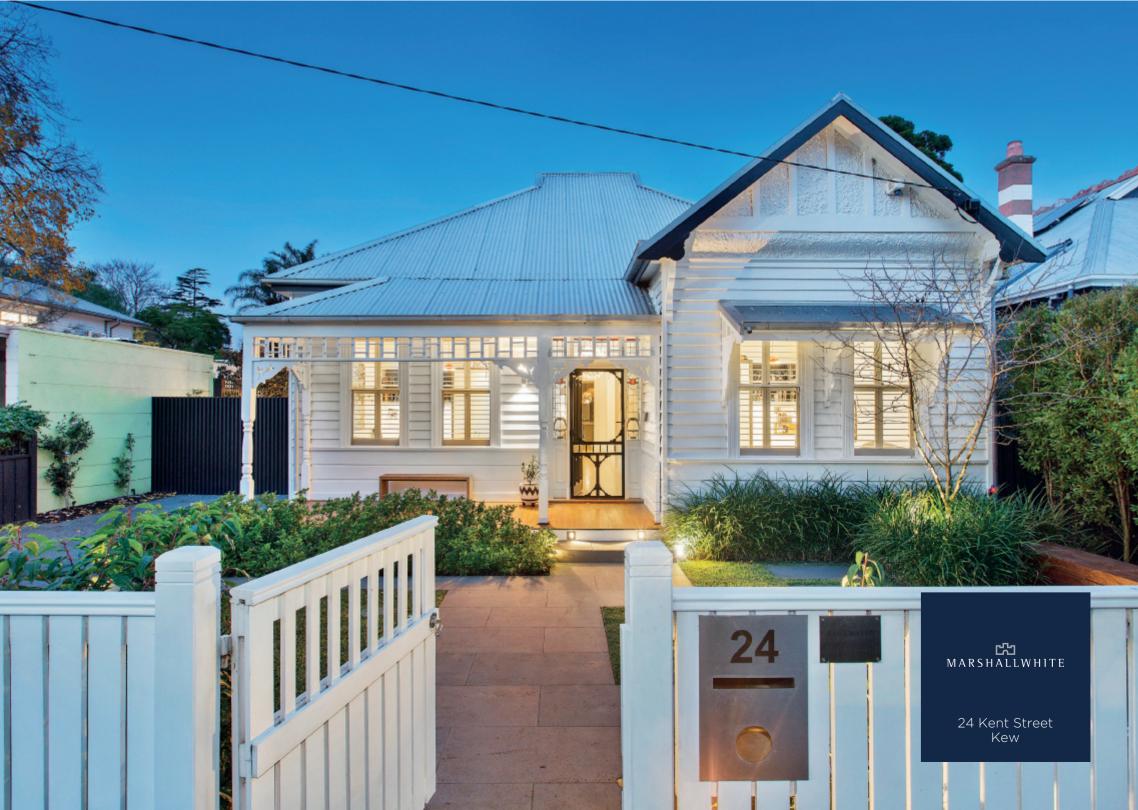

## Sublime Family Living and Entertaining

Step inside and be instantly captivated by the inspired interior renovations to this classic Edwardian family home. The design by renowned Architect Peter Gray of Cactus Architects has resulted in spectacular living areas bathed in natural light and boasting cutting edge styling. A crisp white theme follows from the façade through to the interior which features subtle retained period attributes and vistas of the beautifully landscaped, lush garden surrounds. Comprising polished timber floors, central hallway, three downstairs bedrooms or two plus a cosy sitting/TV room, sparkling family bathroom and laundry+WC. A generous main bedroom with vaulted ceilings, pristine ensuite, WIR and balcony is located on the upper level. Family living and entertaining is brilliantly catered for with expansive living and dining spaces incorporating a superb study in garden setting plus a state-of-the art S/S, stone and prestige Euro kitchen, butler's pantry leading to a paved alfresco precinct with built-in BBQ, refrigerator and motorised louvers; overlooking a solar-heated pool and private garden lined with ornamental trees. Features v/intercom, hydronic heating, split system & evaporative cooling, ducted vacuum, roof storage, underground water tank & tandem OSP.

24kentstreet-kew.com

4 🚍 2 😇 2 🚍

Auction Saturday 12th August at 11.30am James Tostevin 0417 003 333 Charlie Tostevin 0431 713 205

801 Glenferrie Road Hawthorn marshallwhite.com.au