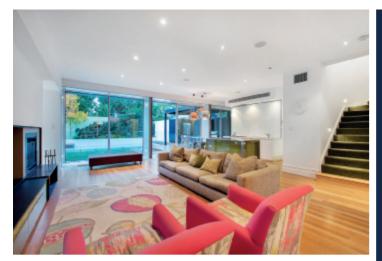

## Sublime Family Living and Entertaining

Step inside and be instantly captivated by the inspired interior renovations to this classic Edwardian family home. The design by renowned Architect Peter Gray of Cactus Architects has resulted in spectacular living areas bathed in natural light and boasting cutting edge styling. A crisp white theme follows from the façade through to the interior which features subtle retained period attributes and vistas of the beautifully landscaped, lush garden surrounds. Comprising polished timber floors, central hallway, three downstairs bedrooms or two plus a cosy sitting/TV room, sparkling family bathroom and laundry+WC. A generous main bedroom with vaulted ceilings, pristine ensuite, WIR and balcony is located on the upper level. Family living and entertaining is brilliantly catered for with expansive living and dining spaces incorporating a superb study in garden setting plus a state-of-the art S/S, stone and prestige Euro kitchen, butler's pantry leading to a paved alfresco precinct with built-in BBQ, refrigerator and motorised louvers; overlooking a solar-heated pool and private garden lined with ornamental trees. Features v/intercom, hydronic heating, split system & evaporative cooling, ducted vacuum, roof storage, underground water tank & tandem OSP.