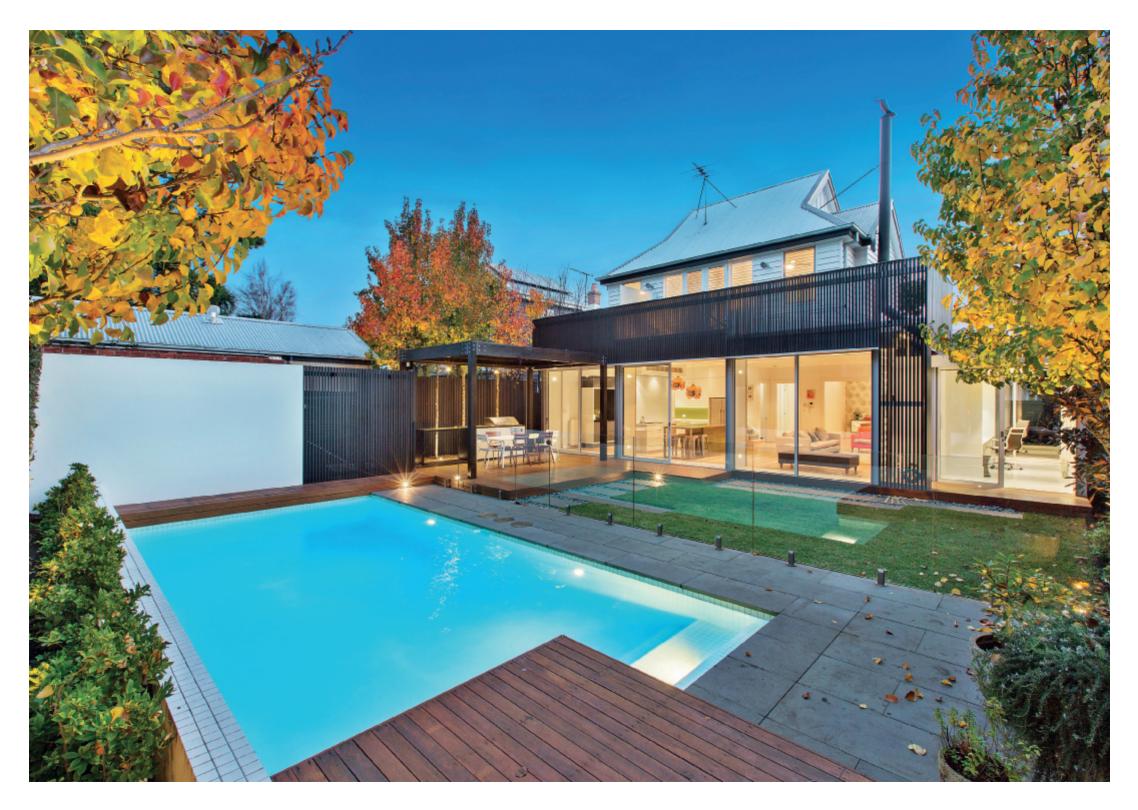

## Sublime Family Living and Entertaining

Step inside and be instantly captivated by the inspired interior renovations to this classic Edwardian family home. The design by renowned Architect Peter Gray of Cactus Architects has resulted in spectacular living areas bathed in natural light and boasting cutting edge styling. A crisp white theme follows from the façade through to the interior which features subtle retained period attributes and vistas of the beautifully landscaped, lush garden surrounds. Comprising polished timber floors, central hallway, three downstairs bedrooms or two plus a cosy sitting/TV room, sparkling family bathroom and laundry+WC. A generous main bedroom with vaulted ceilings, pristine ensuite, WIR and balcony is located on the upper level. Family living and entertaining is brilliantly catered for with expansive living and dining spaces incorporating a superb study in garden setting plus a state-of-the art S/S, stone and prestige Euro kitchen, butler's pantry leading to a paved alfresco precinct with built-in BBQ, refrigerator and motorised louvers; overlooking a solar-heated pool and private garden lined with ornamental trees. Features v/intercom, hydronic heating, split system & evaporative cooling, ducted vacuum, roof storage, underground water tank & tandem OSP.