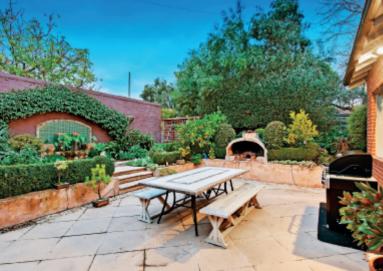

## Style and Space in the Perfect Family Home

Timelessly elegant, this exceptional family home offers traditional Californian Bungalow charm, the luxury of a modern extension and a beautiful outdoor entertainer's garden. Positioned in a tranquil, tree-lined street and boasting a flexible floor plan with a huge living area, separate formal dining room and up to five bedrooms on a large 676sqm approx. block. The central open-plan kitchen, dining and living room offers extremely generous proportions, including a sweeping kitchen with island bench, walk-in pantry, built-in study nook and plenty of storage. To the rear discover two more bedrooms (BIRs) and a second bathroom with separate powder room, while an extensive backyard with sculpted garden, outdoor fireplace and paved courtyard completes the wide range of versatile indoor and outdoor spaces. Other key features include a separate laundry, polished timber floors, plantation shutters, ducted heating, reverse cycle heating/cooling and a large carport with parking for two cars. With all that this superb family offers, it's also matched by an unbeatable location, surrounded by local parks with easy freeway access, train stations and High Street shops and cafes all nearby.