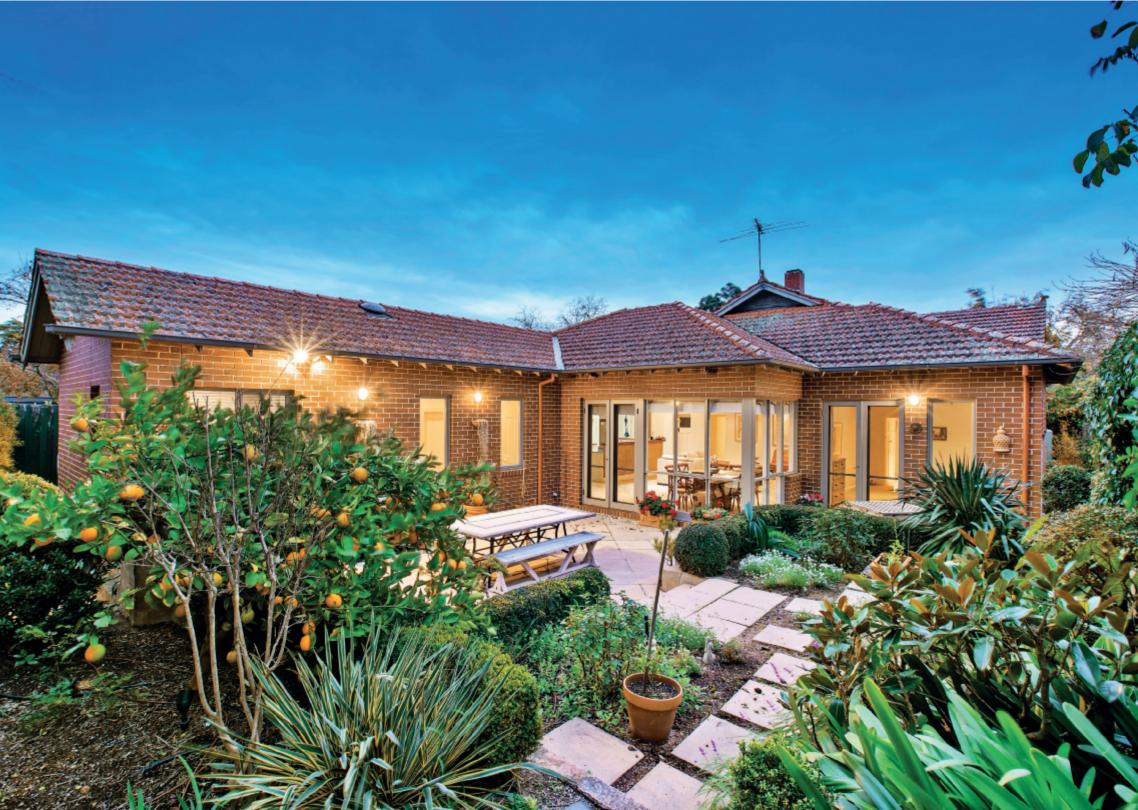

## Style and Space in the Perfect Family Home

Timelessly elegant, this exceptional family home offers traditional Californian Bungalow charm, the luxury of a modern extension and a beautiful outdoor entertainer's garden. Positioned in a tranquil, tree-lined street and boasting a flexible floor plan with a huge living area, separate formal dining room and up to five bedrooms on a large 676sqm approx. block. The central open-plan kitchen, dining and living room offers extremely generous proportions, including a sweeping kitchen with island bench, walk-in pantry, built-in study nook and plenty of storage. To the rear discover two more bedrooms (BIRs) and a second bathroom with separate powder room, while an extensive backyard with sculpted garden, outdoor fireplace and paved courtyard completes the wide range of versatile indoor and outdoor spaces. Other key features include a separate laundry, polished timber floors, plantation shutters, ducted heating, reverse cycle heating/cooling and a large carport with parking for two cars. With all that this superb family offers, it's also matched by an unbeatable location, surrounded by local parks with easy freeway access, train stations and High Street shops and cafes all nearby.