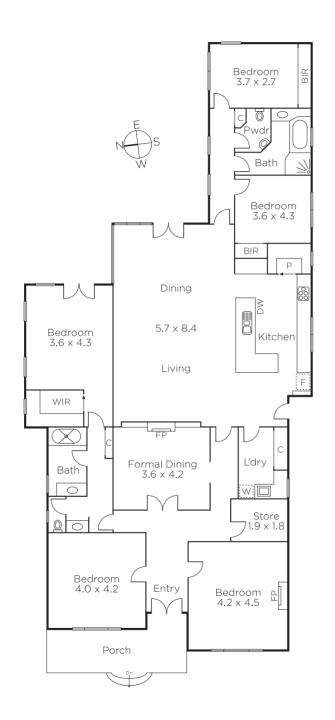

## Style and Space in the Perfect Family Home

Timelessly elegant, this exceptional family home offers traditional Californian Bungalow charm, the luxury of a modern extension and a beautiful outdoor entertainer's garden. Positioned in a tranquil, tree-lined street and boasting a flexible floor plan with a huge living area, separate formal dining room and up to five bedrooms on a large 676sqm approx. block. The central open-plan kitchen, dining and living room offers extremely generous proportions, including a sweeping kitchen with island bench, walk-in pantry, built-in study nook and plenty of storage. To the rear discover two more bedrooms (BIRs) and a second bathroom with separate powder room, while an extensive backyard with sculpted garden, outdoor fireplace and paved courtyard completes the wide range of versatile indoor and outdoor spaces. Other key features include a separate laundry, polished timber floors, plantation shutters, ducted heating, reverse cycle heating/cooling and a large carport with parking for two cars. With all that this superb family offers, it's also matched by an unbeatable location, surrounded by local parks with easy freeway access, train stations and High Street shops and cafes all nearby.