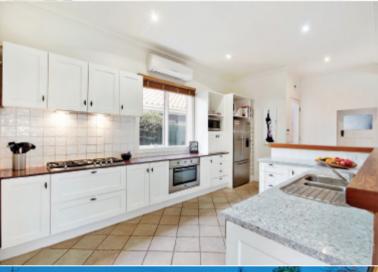

## Style and Space in the Perfect Family Home

Timelessly elegant, this exceptional family home offers traditional Californian Bungalow charm, the luxury of a modern extension and a beautiful outdoor entertainer's garden. Positioned in a tranquil, tree-lined street and boasting a flexible floor plan with a huge living area, separate formal dining room and up to five bedrooms on a large 676sqm approx. block. The central open-plan kitchen, dining and living room offers extremely generous proportions, including a sweeping kitchen with island bench, walk-in pantry, built-in study nook and plenty of storage. To the rear discover two more bedrooms (BIRs) and a second bathroom with separate powder room, while an extensive backyard with sculpted garden, outdoor fireplace and paved courtyard completes the wide range of versatile indoor and outdoor spaces. Other key features include a separate laundry, polished timber floors, plantation shutters, ducted heating, reverse cycle heating/cooling and a large carport with parking for two cars. With all that this superb family offers, it's also matched by an unbeatable location, surrounded by local parks with easy freeway access, train stations and High Street shops and cafes all nearby.