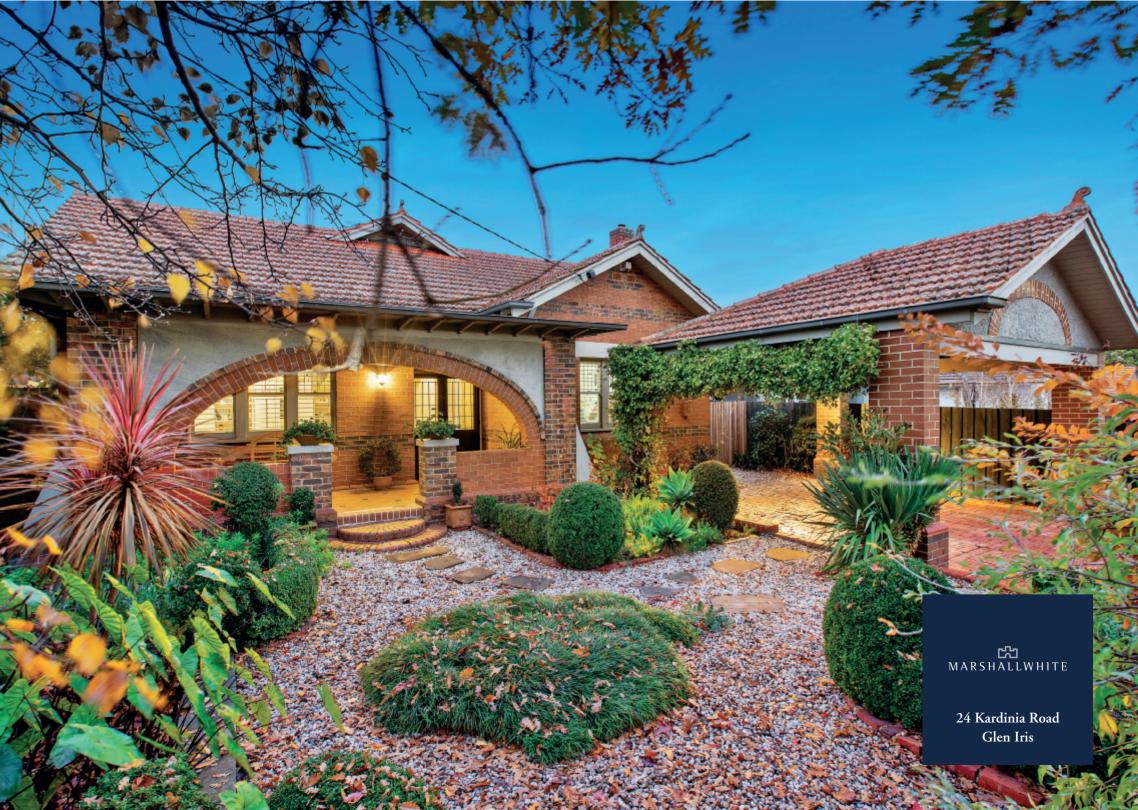

## Style and Space in the Perfect Family Home

Timelessly elegant, this exceptional family home offers traditional Californian Bungalow charm, the luxury of a modern extension and a beautiful outdoor entertainer's garden. Positioned in a tranquil, tree-lined street and boasting a flexible floor plan with a huge living area, separate formal dining room and up to five bedrooms on a large 676sqm approx. block. The central open-plan kitchen, dining and living room offers extremely generous proportions, including a sweeping kitchen with island bench, walk-in pantry, built-in study nook and plenty of storage. To the rear discover two more bedrooms (BIRs) and a second bathroom with separate powder room, while an extensive backyard with sculpted garden, outdoor fireplace and paved courtyard completes the wide range of versatile indoor and outdoor spaces. Other key features include a separate laundry, polished timber floors, plantation shutters, ducted heating, reverse cycle heating/cooling and a large carport with parking for two cars. With all that this superb family offers, it's also matched by an unbeatable location, surrounded by local parks with easy freeway access, train stations and High Street shops and cafes all nearby.