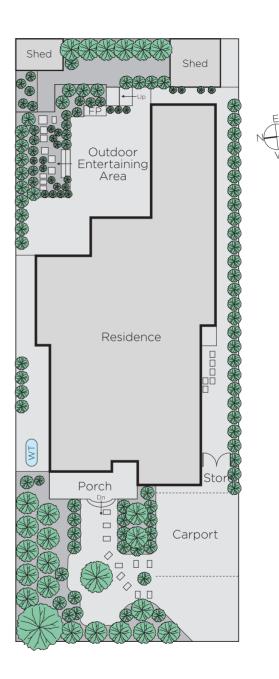

## Style and Space in the Perfect Family Home

Timelessly elegant, this exceptional family home offers traditional Californian Bungalow charm, the luxury of a modern extension and a beautiful outdoor entertainer's garden. Positioned in a tranquil, tree-lined street and boasting a flexible floor plan with a huge living area, separate formal dining room and up to five bedrooms on a large 676sqm approx. block. The central open-plan kitchen, dining and living room offers extremely generous proportions, including a sweeping kitchen with island bench, walk-in pantry, built-in study nook and plenty of storage. To the rear discover two more bedrooms (BIRs) and a second bathroom with separate powder room, while an extensive backyard with sculpted garden, outdoor fireplace and paved courtyard completes the wide range of versatile indoor and outdoor spaces. Other key features include a separate laundry, polished timber floors, plantation shutters, ducted heating, reverse cycle heating/cooling and a large carport with parking for two cars. With all that this superb family offers, it's also matched by an unbeatable location, surrounded by local parks with easy freeway access, train stations and High Street shops and cafes all nearby.