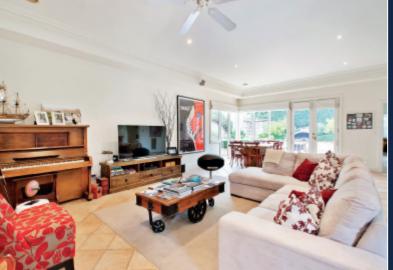

## Style and Space in the Perfect Family Home

Timelessly elegant, this exceptional family home offers traditional Californian Bungalow charm, the luxury of a modern extension and a beautiful outdoor entertainer's garden. Positioned in a tranquil, tree-lined street and boasting a flexible floor plan with a huge living area, separate formal dining room and up to five bedrooms on a large 676sqm approx. block. The central open-plan kitchen, dining and living room offers extremely generous proportions, including a sweeping kitchen with island bench, walk-in pantry, built-in study nook and plenty of storage. To the rear discover two more bedrooms (BIRs) and a second bathroom with separate powder room, while an extensive backyard with sculpted garden, outdoor fireplace and paved courtyard completes the wide range of versatile indoor and outdoor spaces. Other key features include a separate laundry, polished timber floors, plantation shutters, ducted heating, reverse cycle heating/cooling and a large carport with parking for two cars. With all that this superb family offers, it's also matched by an unbeatable location, surrounded by local parks with easy freeway access, train stations and High Street shops and cafes all nearby.