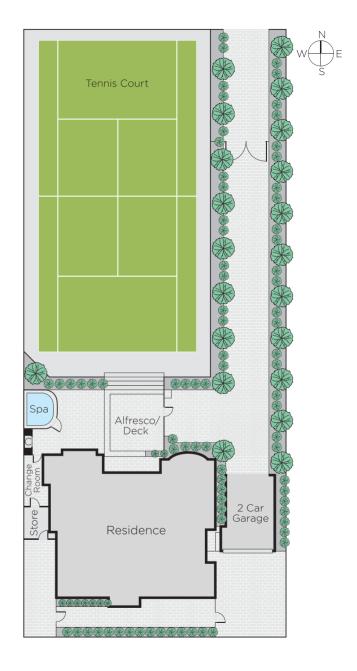

## Your Own Deluxe Hamptons Resort

Welcome to an exclusive Hamptons-inspired home, newly renovated to perfection and hidden away in one of Hampton's finest streets. This is a lifestyle oasis on 1088 square metres approx with a north-south tennis court, sophisticated style and an esteemed address. Interior designer's own home combines two levels of beautiful rooms with relaxed outdoor living. "Norton Rise" is remarkable, with the bay on show from upstairs, five bedrooms and a study, and three living and dining rooms. Natural light enhances every room, and the large family room and gourmet kitchen are luxurious courtside spaces. Refined style rules in the lounge, a classic retreat featuring an open fireplace, cabinetry and plantation shutters. This is an entertainer's paradise, and the dining room is superb with upholstered seating and a sense of occasion. Bedrooms include a large main with a hotel-style ensuite, featuring Italian marble hexagon tiles, freestanding bath and a chandelier. A ground-floor bedroom is perfect for guests, and the feature-rich design impresses in every room. Impressive inclusions put this home into the luxury category, with Miele ovens, butler's pantry, security entry, ducted climate control, laundry chute, and an understair storeroom.