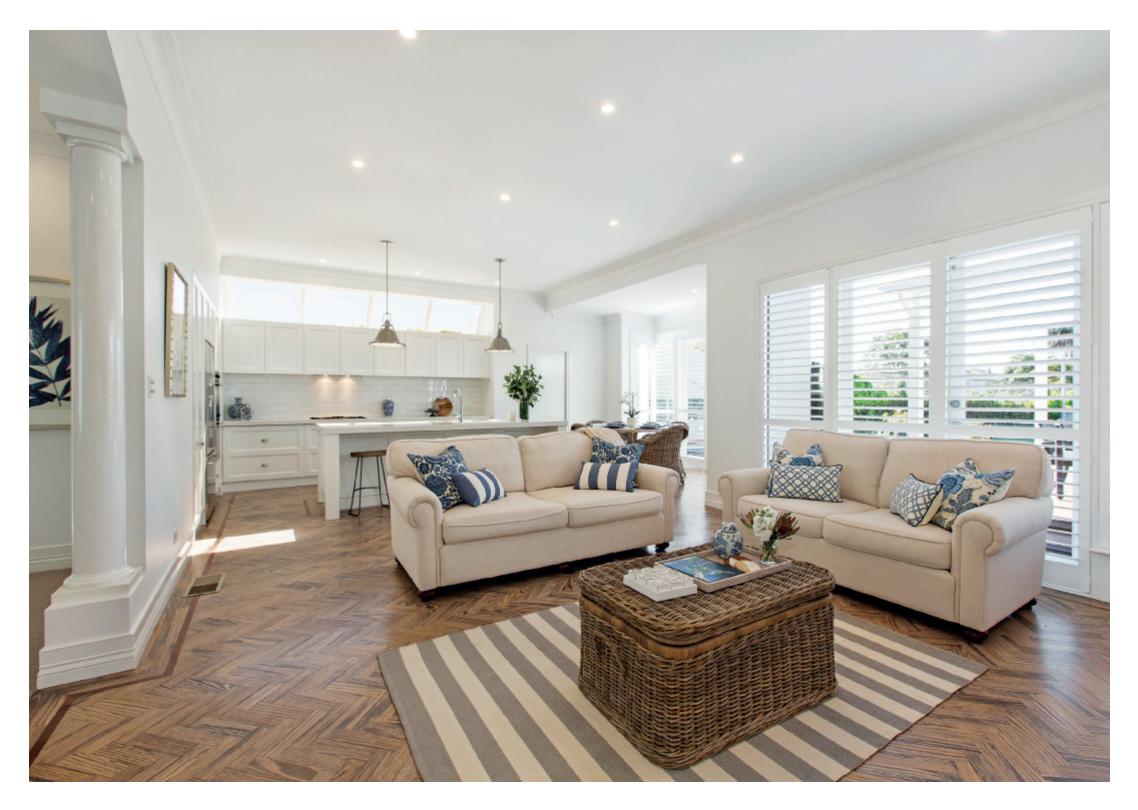

## Your Own Deluxe Hamptons Resort

Welcome to an exclusive Hamptons-inspired home, newly renovated to perfection and hidden away in one of Hampton's finest streets. This is a lifestyle oasis on 1088 square metres approx with a north-south tennis court, sophisticated style and an esteemed address. Interior designer's own home combines two levels of beautiful rooms with relaxed outdoor living. "Norton Rise" is remarkable, with the bay on show from upstairs, five bedrooms and a study, and three living and dining rooms. Natural light enhances every room, and the large family room and gourmet kitchen are luxurious courtside spaces. Refined style rules in the lounge, a classic retreat featuring an open fireplace, cabinetry and plantation shutters. This is an entertainer's paradise, and the dining room is superb with upholstered seating and a sense of occasion. Bedrooms include a large main with a hotel-style ensuite, featuring Italian marble hexagon tiles, freestanding bath and a chandelier. A ground-floor bedroom is perfect for guests, and the feature-rich design impresses in every room. Impressive inclusions put this home into the luxury category, with Miele ovens, butler's pantry, security entry, ducted climate control, laundry chute, and an understair storeroom.