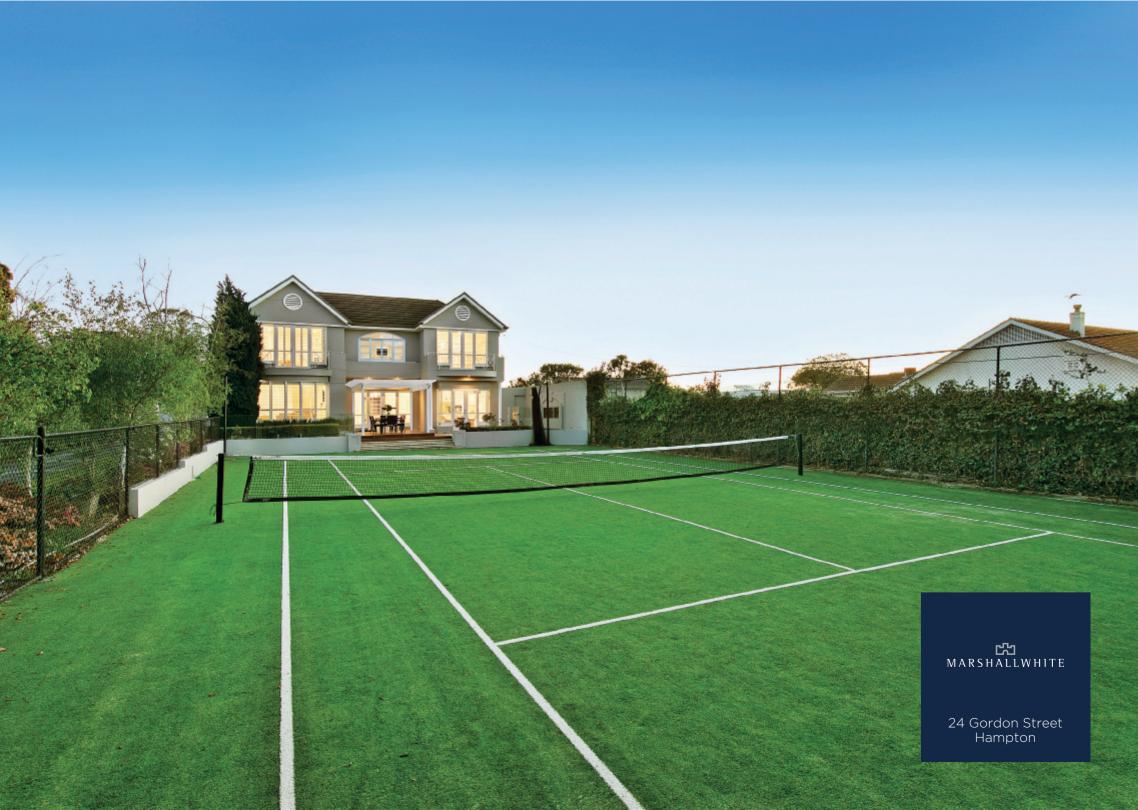

## Your Own Deluxe Hamptons Resort

Welcome to an exclusive Hamptons-inspired home, newly renovated to perfection and hidden away in one of Hampton's finest streets. This is a lifestyle oasis on 1088 square metres approx with a north-south tennis court, sophisticated style and an esteemed address. Interior designer's own home combines two levels of beautiful rooms with relaxed outdoor living. "Norton Rise" is remarkable, with the bay on show from upstairs, five bedrooms and a study, and three living and dining rooms. Natural light enhances every room, and the large family room and gourmet kitchen are luxurious courtside spaces. Refined style rules in the lounge, a classic retreat featuring an open fireplace, cabinetry and plantation shutters. This is an entertainer's paradise, and the dining room is superb with upholstered seating and a sense of occasion. Bedrooms include a large main with a hotel-style ensuite, featuring Italian marble hexagon tiles, freestanding bath and a chandelier. A ground-floor bedroom is perfect for guests, and the feature-rich design impresses in every room. Impressive inclusions put this home into the luxury category, with Miele ovens, butler's pantry, security entry, ducted climate control, laundry chute, and an understair storeroom.