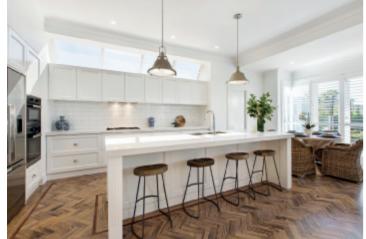

## Your Own Deluxe Hamptons Resort

Welcome to an exclusive Hamptons-inspired home, newly renovated to perfection and hidden away in one of Hampton's finest streets. This is a lifestyle oasis on 1088 square metres approx with a north-south tennis court, sophisticated style and an esteemed address. Interior designer's own home combines two levels of beautiful rooms with relaxed outdoor living. "Norton Rise" is remarkable, with the bay on show from upstairs, five bedrooms and a study, and three living and dining rooms. Natural light enhances every room, and the large family room and gourmet kitchen are luxurious courtside spaces. Refined style rules in the lounge, a classic retreat featuring an open fireplace, cabinetry and plantation shutters. This is an entertainer's paradise, and the dining room is superb with upholstered seating and a sense of occasion. Bedrooms include a large main with a hotel-style ensuite, featuring Italian marble hexagon tiles, freestanding bath and a chandelier. A ground-floor bedroom is perfect for guests, and the feature-rich design impresses in every room. Impressive inclusions put this home into the luxury category, with Miele ovens, butler's pantry, security entry, ducted climate control, laundry chute, and an understair storeroom.