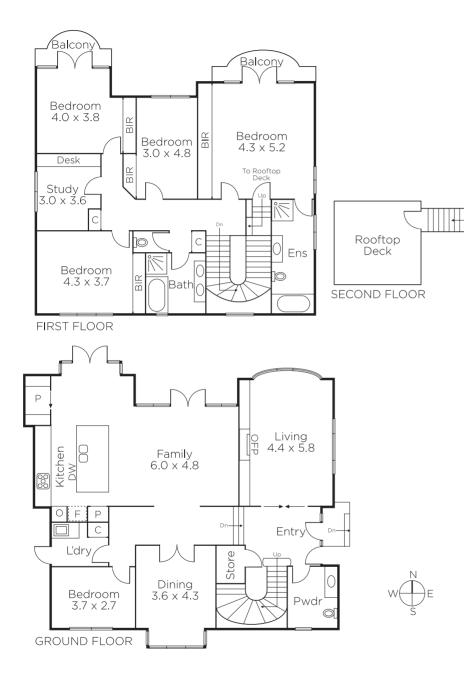

## Your Own Deluxe Hamptons Resort

Welcome to an exclusive Hamptons-inspired home, newly renovated to perfection and hidden away in one of Hampton's finest streets. This is a lifestyle oasis on 1088 square metres approx with a north-south tennis court, sophisticated style and an esteemed address. Interior designer's own home combines two levels of beautiful rooms with relaxed outdoor living. "Norton Rise" is remarkable, with the bay on show from upstairs, five bedrooms and a study, and three living and dining rooms. Natural light enhances every room, and the large family room and gourmet kitchen are luxurious courtside spaces. Refined style rules in the lounge, a classic retreat featuring an open fireplace, cabinetry and plantation shutters. This is an entertainer's paradise, and the dining room is superb with upholstered seating and a sense of occasion. Bedrooms include a large main with a hotel-style ensuite, featuring Italian marble hexagon tiles, freestanding bath and a chandelier. A ground-floor bedroom is perfect for guests, and the feature-rich design impresses in every room. Impressive inclusions put this home into the luxury category, with Miele ovens, butler's pantry, security entry, ducted climate control, laundry chute, and an understair storeroom.