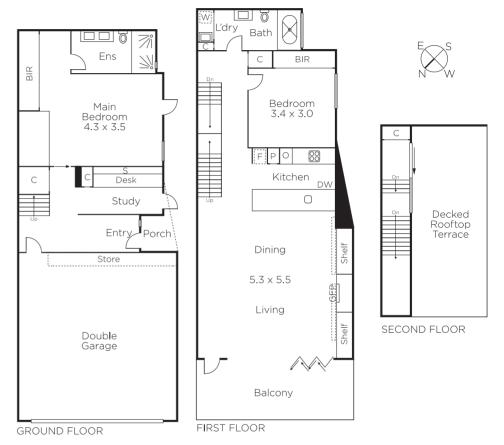

## Inspired Design, Idyllic Location

Brilliantly designed by Jackson Clements Burrows, this stunning contemporary residence provides an idyllic lifestyle near Bay St, parks, the beach and light rail. A soaring ceiling accentuates natural light and space in the living/dining room with gas fire and sensational Poggenpohl gourmet kitchen opening to a private north-facing balcony. The main bedroom with designer en-suite, built in robe is accompanied by a second bedroom (robe), stylish bathroom and study. A large rooftop deck offers city views. Includes alarm, video intercom, ducted vacuum, heating, solar panels, surround sound, Euro-laundry and double garage.