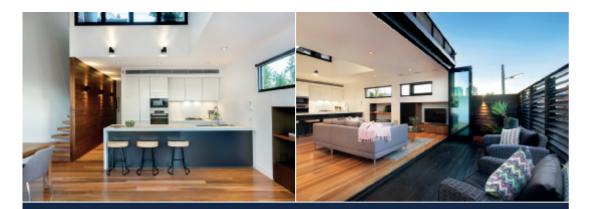

## Inspired Design, Idyllic Location

Brilliantly designed by Jackson Clements Burrows, this stunning contemporary residence provides an idyllic lifestyle near Bay St, parks, the beach and light rail. A soaring ceiling accentuates natural light and space in the living/dining room with gas fire and sensational Poggenpohl gourmet kitchen opening to a private north-facing balcony. The main bedroom with designer en-suite, built in robe is accompanied by a second bedroom (robe), stylish bathroom and study. A large rooftop deck offers city views. Includes alarm, video intercom, ducted vacuum, heating, solar panels, surround sound, Euro-laundry and double garage.