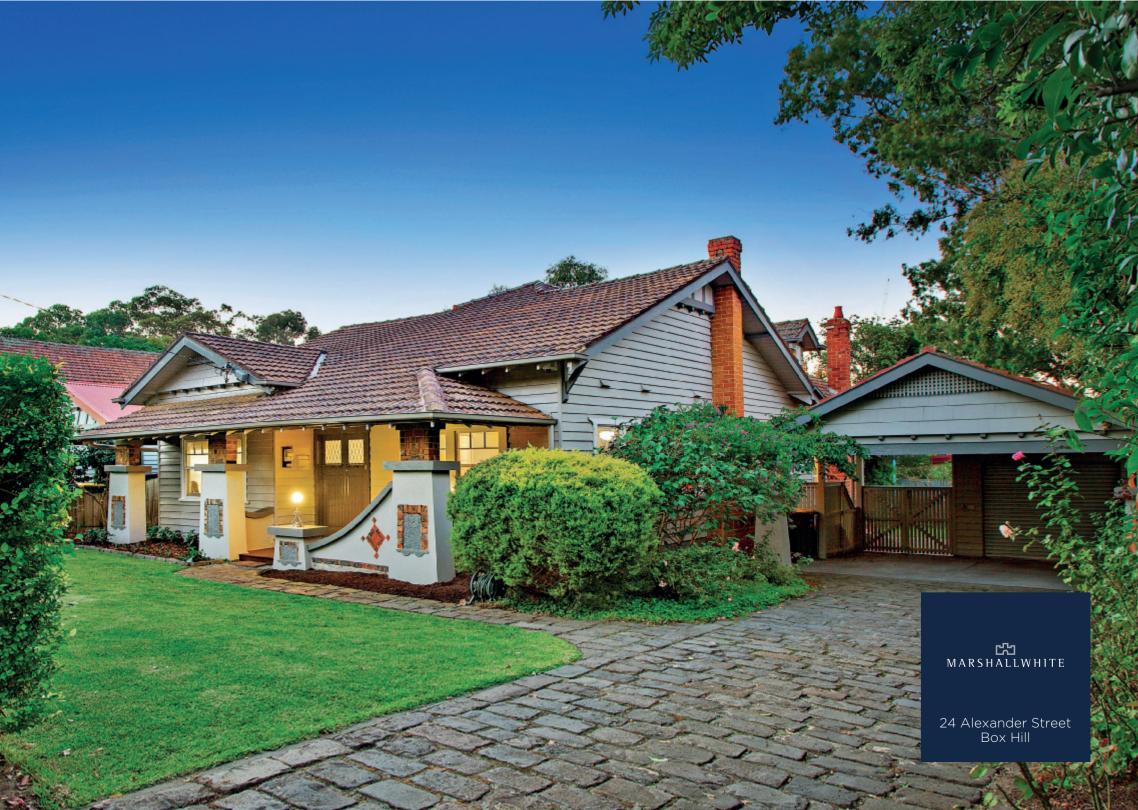

## Period Perfection Meets Modern Style

Displaying an exquisite blend of period charm & contemporary style, this captivating c1927 residence's impressive family appeal is enhanced by its exceptional scale & enviable location near Surrey Park, Aqualink, schools, Mont Albert Village & Box Hill station. Baltic pine floors & high ceilings distinguish the wide hall & beautiful formal rooms. Timber floors continue through the living/dining room (OFP) & gourmet kitchen opening to a large Nth garden. Four bedrooms (main with ensuite), a study/5th bedroom & second bathroom complete the picture. Includes alarm, powder-rm, laundry & double carport.