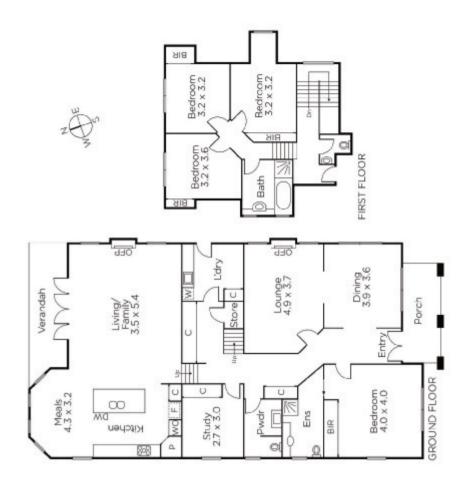

## Period Perfection Meets Modern Style

Displaying an exquisite blend of period charm & contemporary style, this captivating c1927 residence's impressive family appeal is enhanced by its exceptional scale & enviable location near Surrey Park, Aqualink, schools, Mont Albert Village & Box Hill station. Baltic pine floors & high ceilings distinguish the wide hall & beautiful formal rooms. Timber floors continue through the living/dining room (OFP) & gourmet kitchen opening to a large Nth garden. Four bedrooms (main with ensuite), a study/5th bedroom & second bathroom complete the picture. Includes alarm, powder-rm, laundry & double carport.