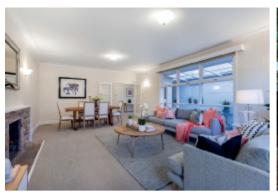

## Stylishly Presented - Move In and Enjoy

Tucked privately and securely behind a high front fence this light-filled, smartly renovated brick family home provides a perfect, low maintenance living for families or young professionals. A stylish, spacious interior features generous living and dining room with OFP, sleek kitchen/meals, pristine family bathroom and powder room, laundry and three good-sized bedrooms, two with BIRs and main with WIR. A north-east facing deck overlooks a leafy rear garden - perfect for outdoor relaxation or dining. Features include ducted heating, R/C air conditioner (main bedroom) and tandem garage accessed from Bellman Lane.