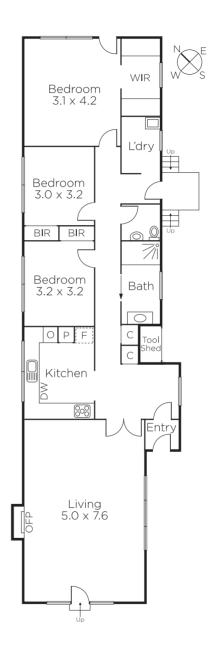

## Stylishly Presented - Move In and Enjoy

Tucked privately and securely behind a high front fence this light-filled, smartly renovated brick family home provides a perfect, low maintenance living for families or young professionals. A stylish, spacious interior features generous living and dining room with OFP, sleek kitchen/meals, pristine family bathroom and powder room, laundry and three good-sized bedrooms, two with BIRs and main with WIR. A north-east facing deck overlooks a leafy rear garden - perfect for outdoor relaxation or dining. Features include ducted heating, R/C air conditioner (main bedroom) and tandem garage accessed from Bellman Lane.