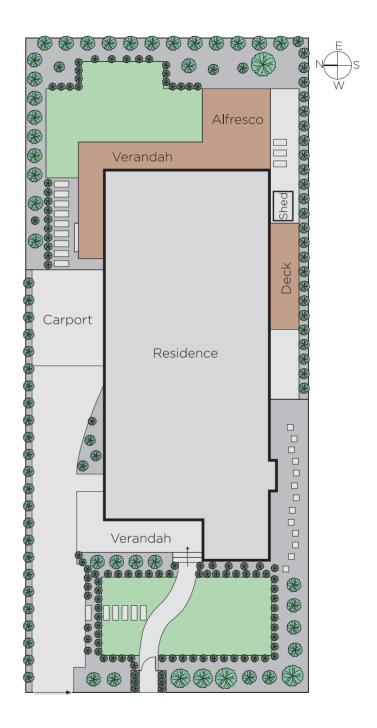

## "Brammfield" - A Single Level Success Story

With lush surrounding gardens by an Award Winning Landscape Gardener, Erin Green, this stunning Californian family home has been meticulously renovated and extended transforming it into a sublime family living and entertaining domain which will impress the most fastidious buyers. Introduced by a pretty period façade with coloured and diamond leadlight windows, the light-filled interior flows through a wide arched hallway with European Oak floors past four bedrooms, a generous main with box bay window, WIR and fully-tiled ensuite, or three plus a study; a powder room and sparkling main bathroom. An expansive family living and dining precinct incorporates a large laundry/storage, sleek kitchen with stone bench-tops, prestige Euro appliances, WIP plus floor-to-ceiling and servery windows and bi-fold doors opening to a wide deck and barbeque area - creating marvellous options for indoor/outdoor relaxation, dining or entertaining family & friends. Other comprehensive appointments include video intercom & security cameras, alarm, high ceilings throughout, ducted heating & refrigerated cooling, three gasFPs, pure wool carpets, garden lighting, auto sprinklers, remote gate, double carport and ample off street parking.