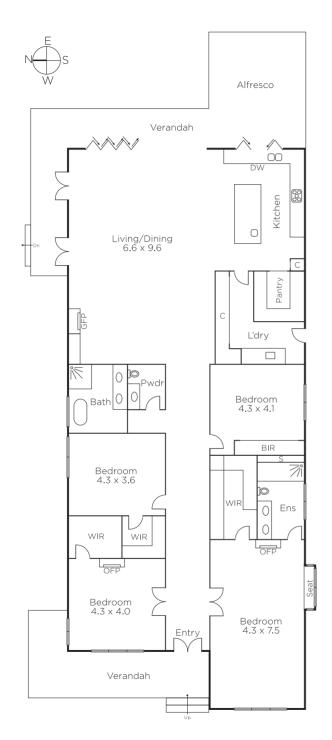

## "Brammfield" - A Single Level Success Story

With lush surrounding gardens by an Award Winning Landscape Gardener, Erin Green, this stunning Californian family home has been meticulously renovated and extended transforming it into a sublime family living and entertaining domain which will impress the most fastidious buyers. Introduced by a pretty period façade with coloured and diamond leadlight windows, the light-filled interior flows through a wide arched hallway with European Oak floors past four bedrooms, a generous main with box bay window, WIR and fully-tiled ensuite, or three plus a study; a powder room and sparkling main bathroom. An expansive family living and dining precinct incorporates a large laundry/storage, sleek kitchen with stone bench-tops, prestige Euro appliances, WIP plus floor-to-ceiling and servery windows and bi-fold doors opening to a wide deck and barbeque area - creating marvellous options for indoor/outdoor relaxation, dining or entertaining family & friends. Other comprehensive appointments include video intercom & security cameras, alarm, high ceilings throughout, ducted heating & refrigerated cooling, three gasFPs, pure wool carpets, garden lighting, auto sprinklers, remote gate, double carport and ample off street parking.