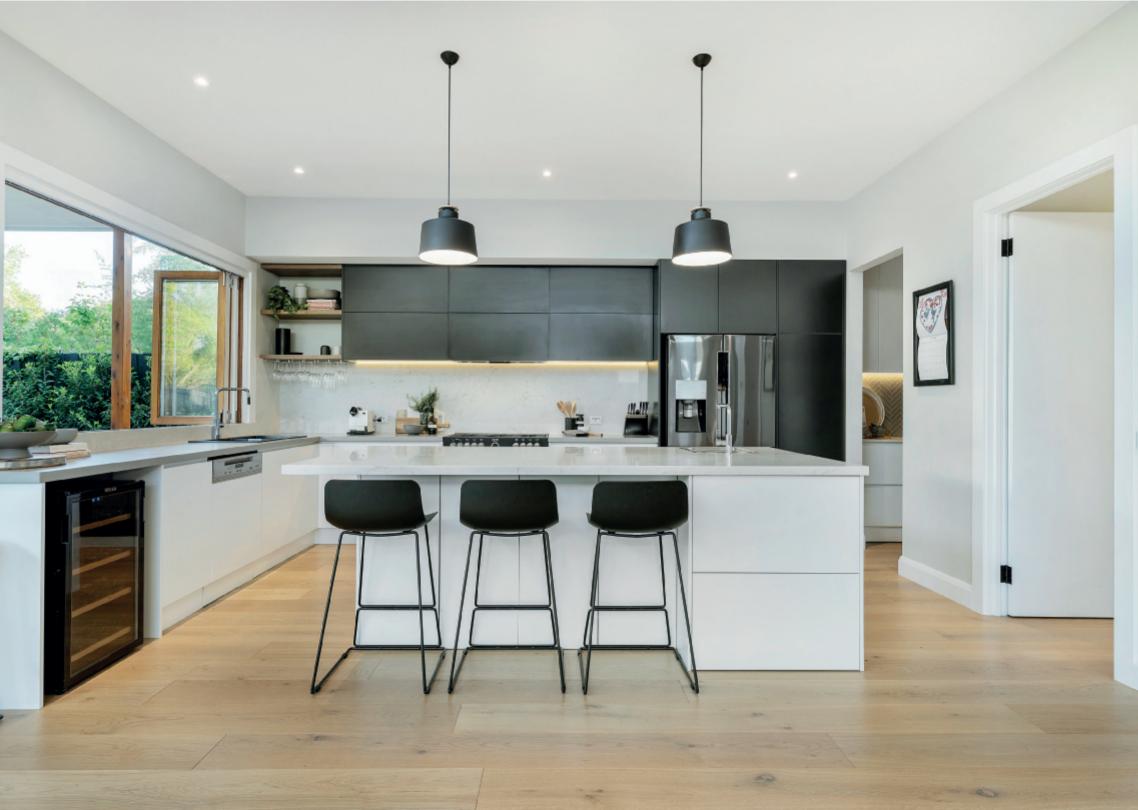

## "Brammfield" - A Single Level Success Story

With lush surrounding gardens by an Award Winning Landscape Gardener, Erin Green, this stunning Californian family home has been meticulously renovated and extended transforming it into a sublime family living and entertaining domain which will impress the most fastidious buyers. Introduced by a pretty period façade with coloured and diamond leadlight windows, the light-filled interior flows through a wide arched hallway with European Oak floors past four bedrooms, a generous main with box bay window, WIR and fully-tiled ensuite, or three plus a study; a powder room and sparkling main bathroom. An expansive family living and dining precinct incorporates a large laundry/storage, sleek kitchen with stone bench-tops, prestige Euro appliances, WIP plus floor-to-ceiling and servery windows and bi-fold doors opening to a wide deck and barbeque area - creating marvellous options for indoor/outdoor relaxation, dining or entertaining family & friends. Other comprehensive appointments include video intercom & security cameras, alarm, high ceilings throughout, ducted heating & refrigerated cooling, three gasFPs, pure wool carpets, garden lighting, auto sprinklers, remote gate, double carport and ample off street parking.