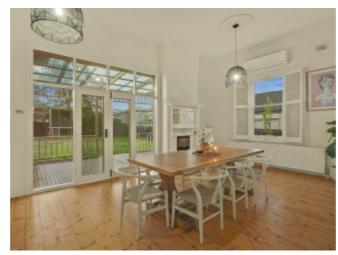

## **Combining Charm, Appeal And Space**

Situated on a grand 928m2 approx block featuring a sophisticated renovation, this timeless Red Brick Federation home is a charming blend of original and new. A wide entry hall with leadlight glass panels, showcasing the original refurbished pine floorboards and impressive high ceilings is a perfect introduction to the exquisite style within. Consisting of four bedrooms, the master bedroom with an ensuite. Admire the elegant design showcased throughout the two lounge rooms, each with ornamental fireplaces and lead light bay windows. Spacious open kitchen and dining area, dressed in natural light and features French doors leading out to the undercover outdoor entertaining area. Low maintenance yard with plenty of side access, comprises established fruit trees, perfectly manicured lawn and the luxury of 2 garden sheds.