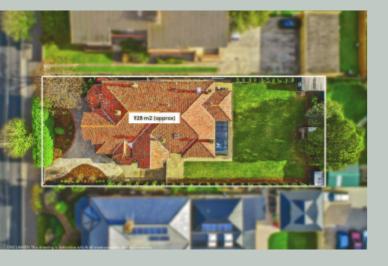

## **Combining Charm, Appeal And Space**

Situated on a grand 928m2 approx block featuring a sophisticated renovation, this timeless Red Brick Federation home is a charming blend of original and new. A wide entry hall with leadlight glass panels, showcasing the original refurbished pine floorboards and impressive high ceilings is a perfect introduction to the exquisite style within. Consisting of four bedrooms, the master bedroom with an ensuite. Admire the elegant design showcased throughout the two lounge rooms, each with ornamental fireplaces and lead light bay windows. Spacious open kitchen and dining area, dressed in natural light and features French doors leading out to the undercover outdoor entertaining area. Low maintenance yard with plenty of side access, comprises established fruit trees, perfectly manicured lawn and the luxury of 2 garden sheds.