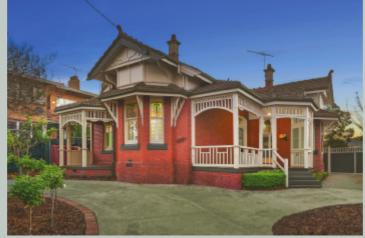

## **Combining Charm, Appeal And Space**

Situated on a grand 928m2 approx block featuring a sophisticated renovation, this timeless Red Brick Federation home is a charming blend of original and new. A wide entry hall with leadlight glass panels, showcasing the original refurbished pine floorboards and impressive high ceilings is a perfect introduction to the exquisite style within. Consisting of four bedrooms, the master bedroom with an ensuite. Admire the elegant design showcased throughout the two lounge rooms, each with ornamental fireplaces and lead light bay windows. Spacious open kitchen and dining area, dressed in natural light and features French doors leading out to the undercover outdoor entertaining area. Low maintenance yard with plenty of side access, comprises established fruit trees, perfectly manicured lawn and the luxury of 2 garden sheds.