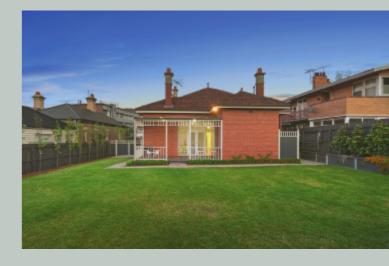

## **Combining Charm, Appeal And Space**

Situated on a grand 928m2 approx block featuring a sophisticated renovation, this timeless Red Brick Federation home is a charming blend of original and new. A wide entry hall with leadlight glass panels, showcasing the original refurbished pine floorboards and impressive high ceilings is a perfect introduction to the exquisite style within. Consisting of four bedrooms, the master bedroom with an ensuite. Admire the elegant design showcased throughout the two lounge rooms, each with ornamental fireplaces and lead light bay windows. Spacious open kitchen and dining area, dressed in natural light and features French doors leading out to the undercover outdoor entertaining area. Low maintenance yard with plenty of side access, comprises established fruit trees, perfectly manicured lawn and the luxury of 2 garden sheds.