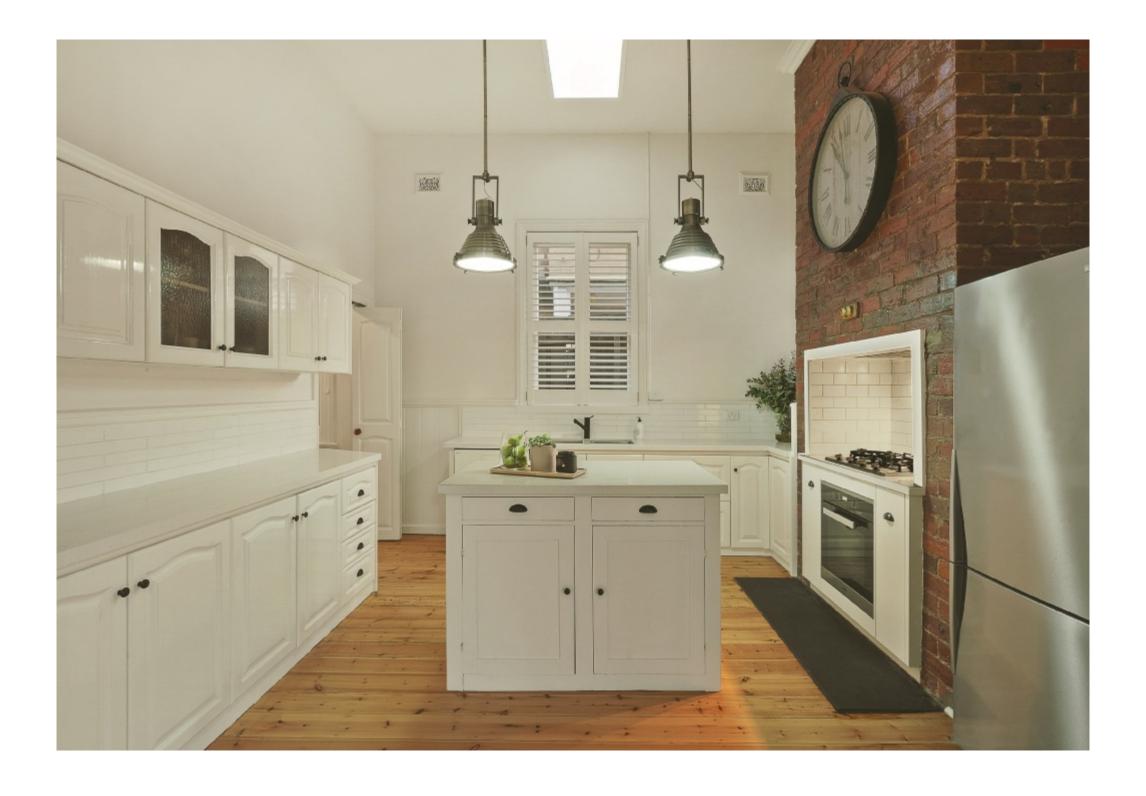

## **Combining Charm, Appeal And Space**

Situated on a grand 928m2 approx block featuring a sophisticated renovation, this timeless Red Brick Federation home is a charming blend of original and new. A wide entry hall with leadlight glass panels, showcasing the original refurbished pine floorboards and impressive high ceilings is a perfect introduction to the exquisite style within. Consisting of four bedrooms, the master bedroom with an ensuite. Admire the elegant design showcased throughout the two lounge rooms, each with ornamental fireplaces and lead light bay windows. Spacious open kitchen and dining area, dressed in natural light and features French doors leading out to the undercover outdoor entertaining area. Low maintenance yard with plenty of side access, comprises established fruit trees, perfectly manicured lawn and the luxury of 2 garden sheds.