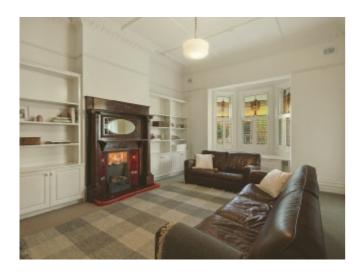

## **Combining Charm, Appeal And Space**

Situated on a grand 928m2 approx block featuring a sophisticated renovation, this timeless Red Brick Federation home is a charming blend of original and new. A wide entry hall with leadlight glass panels, showcasing the original refurbished pine floorboards and impressive high ceilings is a perfect introduction to the exquisite style within. Consisting of four bedrooms, the master bedroom with an ensuite. Admire the elegant design showcased throughout the two lounge rooms, each with ornamental fireplaces and lead light bay windows. Spacious open kitchen and dining area, dressed in natural light and features French doors leading out to the undercover outdoor entertaining area. Low maintenance yard with plenty of side access, comprises established fruit trees, perfectly manicured lawn and the luxury of 2 garden sheds.