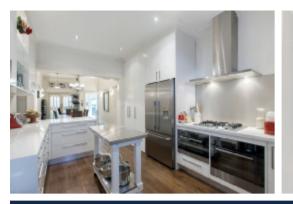

## Classic Charm, Central Location

This ground floor two-bedroom apartment embraces traditional charm and presents a private oasis in a boutique block of just six. Boasting a timeless facade and spacious interiors including a formal sitting room with gas fireplace and outlooks towards a north-facing courtyard with a large timber deck and garden, family dining room with a study nook and a luxury kitchen featuring European appliances, pantry and rear access. The main bedroom comprises built-in robes and the second bedroom has convenient side access. Additional features include a central and well-equipped bathroom and off-street parking.