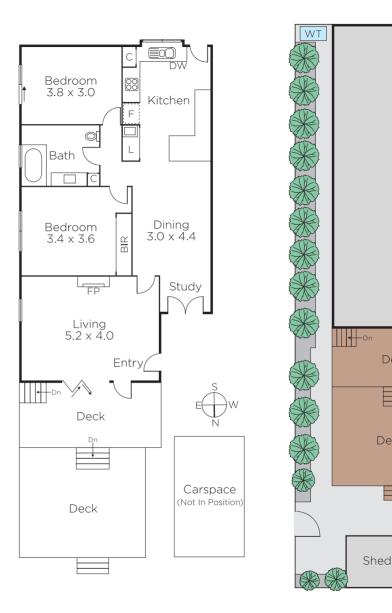

Location

This ground floor two-bedroom apartment embraces traditional charm and presents a private oasis in a boutique block of just six. Boasting a timeless facade and spacious interiors including a formal sitting room with gas fireplace and outlooks towards a north-facing courtyard with a large timber deck and garden, family dining room with a study nook and a luxury kitchen featuring European appliances, pantry and rear access. The main bedroom comprises built-in robes and the second bedroom has convenient side access. Additional features include a central and well-equipped bathroom and off-street parking.

2-320cothamroad-kew.com



Auction Saturday 13th May at 12.30pm Samara Bella-Coulson 0488 111 915 Doug McLauchlan 0418 377 718

801 Glenferrie Road Hawthorn marshallwhite.com.au





Disclaimer: Information provided is believed to be accurate as at the date of printing, no responsibility is taken for any errors or omissions. It is your responsibility to obtain independent, professional advice. Personal information collected from you is for security purposes and to contact you should the property sell prior to auction. We may use this information to provide you with other real estate services including referrals to authorised financial services' providers. Visit our website at www.marshallwhite.com.au for our privacy policy.

Residence

Deck

Deck