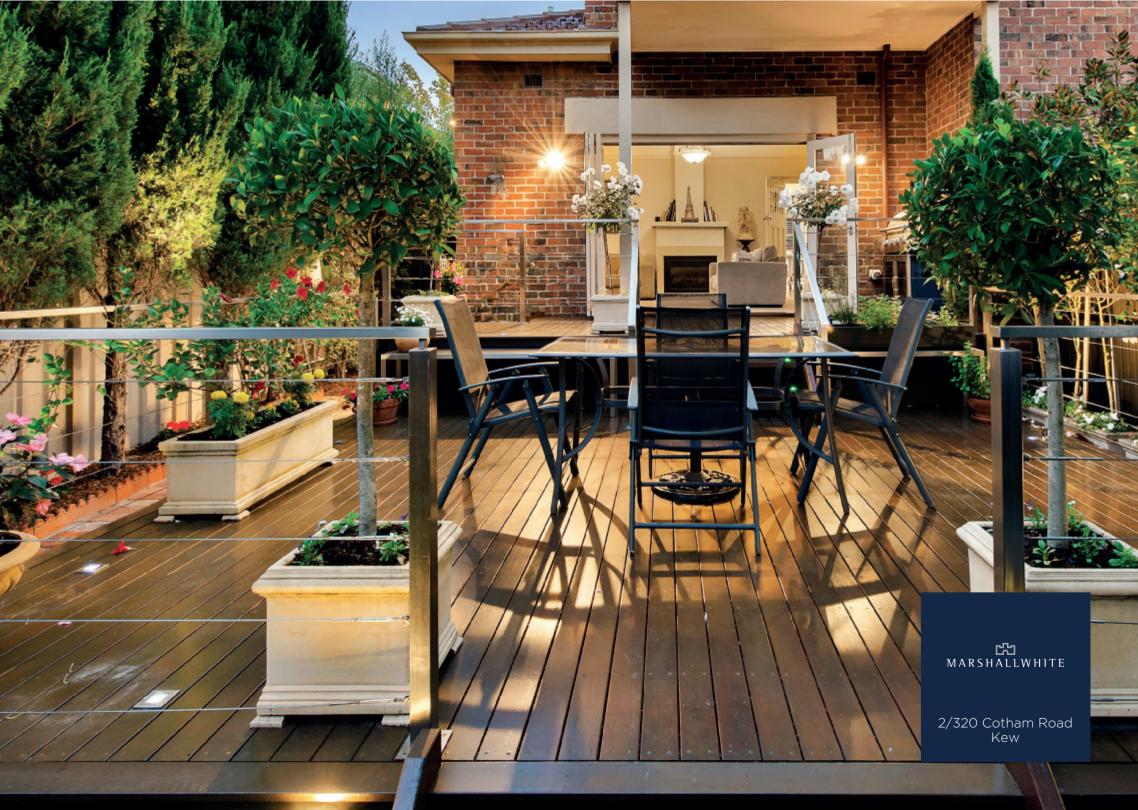

## Classic Charm, Central Location

This ground floor two-bedroom apartment embraces traditional charm and presents a private oasis in a boutique block of just six. Boasting a timeless facade and spacious interiors including a formal sitting room with gas fireplace and outlooks towards a north-facing courtyard with a large timber deck and garden, family dining room with a study nook and a luxury kitchen featuring European appliances, pantry and rear access. The main bedroom comprises built-in robes and the second bedroom has convenient side access. Additional features include a central and well-equipped bathroom and off-street parking.