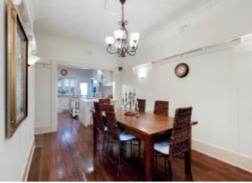

## Classic Charm, Central Location

This ground floor two-bedroom apartment embraces traditional charm and presents a private oasis in a boutique block of just six. Boasting a timeless facade and spacious interiors including a formal sitting room with gas fireplace and outlooks towards a north-facing courtyard with a large timber deck and garden, family dining room with a study nook and a luxury kitchen featuring European appliances, pantry and rear access. The main bedroom comprises built-in robes and the second bedroom has convenient side access. Additional features include a central and well-equipped bathroom and off-street parking.