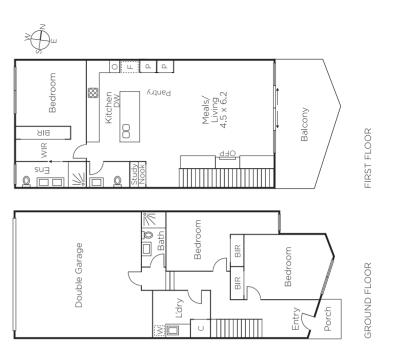

## Designer Style, Coveted Locale

Stylish & sophisticated, this luxurious architect designed residence showcases the finest in bespoke finishes, latest technology, ultimate comforts and meticulous interiors. Engineered timber floors, open plan living/dining, gas fireplace, spectacular kitchen with marble bench tops & Miele appliances. Premium finishes in the ensuite give the main bedroom with WIR a luxurious finish. Downstairs 2 further bedrooms, bathroom, laundry and direct access to the secure double garage. Uncompromised in quality, enjoy the luxury of RC heating/cooling, solar gas hot water, security entry/audio intercom, key pad alarm & lighting control.