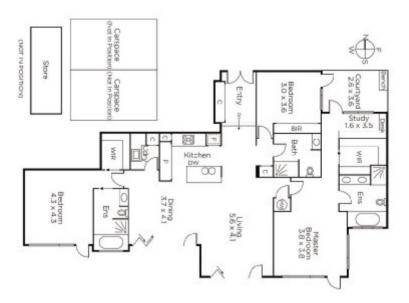

## Discover Single-Level Privacy & Perfection

Live a first-class lifestyle in this boutique complex of only 5 residences perfectly located metres from Bay and Church Streets Villages. Timeless design features a generous living and dining zone with stunning Tasmanian Oak floors that flow throughout, seamlessly blending an outdoor entertainers garden with the interior living zones. A perfect downsizer or lifestyle home with security entrance, twocar parking, generous basement storage, utility room, and easy-care design. Ideal location close to the beach, and a short walk to cafes, Brighton Grammar and North Brighton station. Meticulously designed and perfectly maintained.