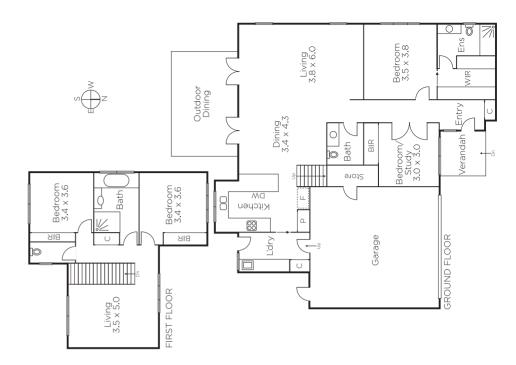

## Luxury Family Living in Prized Zone

Privately positioned in an enviable location close to shopping, parklands, schools & transport, this family-sized townhouse combines sophisticated charm and chic contemporary living across two premium levels. Free flowing and light-filled interiors comprise of master bedroom with WIR & ensuite, study/4th bedroom, open plan living/dining domain, gourmet Miele kitchen, sunny courtyard with alfresco area, two spacious upstairs bedrooms with BIRs, rumpus retreat. designer bathroom, powder & laundry. Quality additions include ducted heating, refrigerated cooling, intercom, alarm & DLUG.