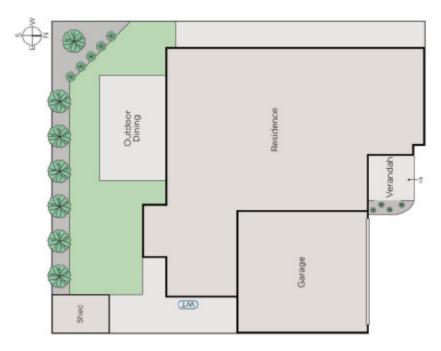

## Luxury Family Living in Prized Zone

Privately positioned in an enviable location close to shopping, parklands, schools & transport, this family-sized townhouse combines sophisticated charm and chic contemporary living across two premium levels. Free flowing and light-filled interiors comprise of master bedroom with WIR & ensuite, study/4th bedroom, open plan living/dining domain, gourmet Miele kitchen, sunny courtyard with alfresco area, two spacious upstairs bedrooms with BIRs, rumpus retreat. designer bathroom, powder & laundry. Quality additions include ducted heating, refrigerated cooling, intercom, alarm & DLUG.