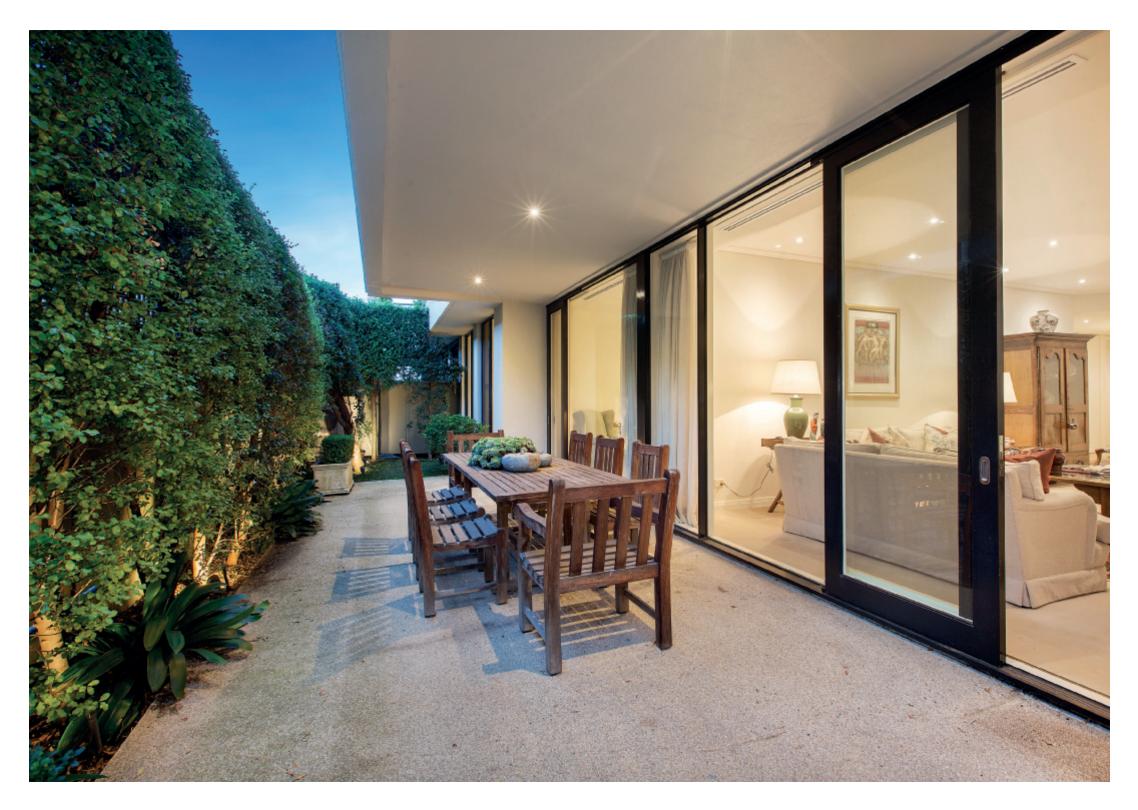

## Contemporary Elegance Moments from the City

Nestled in the peaceful tree-lined streets of Toorak, this prized ground level 'Biarritz' apartment encompasses the best Melbourne has to offer. This highly accessible residence presents an exceptional opportunity for buyers as its harmonious blend of timeless elegance and contemporary comfort. An elegant suite-style main bedroom offers extensive built-in wardrobe space, private outlook onto lush foliage and marbled ensuite complete with walk-in shower, spa bath and toilet. An equally impressive second bedroom can also be found featuring garden views and a stylish ensuite. This single floor domain serves as a marvel of contemporary craftsmanship complete with polished parquetry floorboards and recessed ceilings. The open-plan living and formal dining areas form the heart of the residence, flowing seamlessly to courtyards enveloped in abundant, low maintenance greenery. This ideal space for entertaining is complemented by an extensive kitchen featuring stone benchtops, Miele appliances and bar area. Also includes study, powder room, laundry, video intercom and secure garage offering two car spaces and locked store room. Estate Auction.