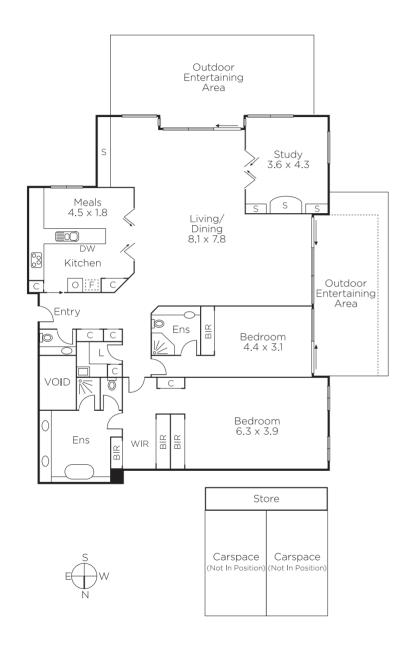

## Contemporary Elegance Moments from the City

Nestled in the peaceful tree-lined streets of Toorak, this prized ground level 'Biarritz' apartment encompasses the best Melbourne has to offer. This highly accessible residence presents an exceptional opportunity for buyers as its harmonious blend of timeless elegance and contemporary comfort. An elegant suite-style main bedroom offers extensive built-in wardrobe space, private outlook onto lush foliage and marbled ensuite complete with walk-in shower, spa bath and toilet. An equally impressive second bedroom can also be found featuring garden views and a stylish ensuite. This single floor domain serves as a marvel of contemporary craftsmanship complete with polished parquetry floorboards and recessed ceilings. The open-plan living and formal dining areas form the heart of the residence, flowing seamlessly to courtyards enveloped in abundant, low maintenance greenery. This ideal space for entertaining is complemented by an extensive kitchen featuring stone benchtops, Miele appliances and bar area. Also includes study, powder room, laundry, video intercom and secure garage offering two car spaces and locked store room. Estate Auction.