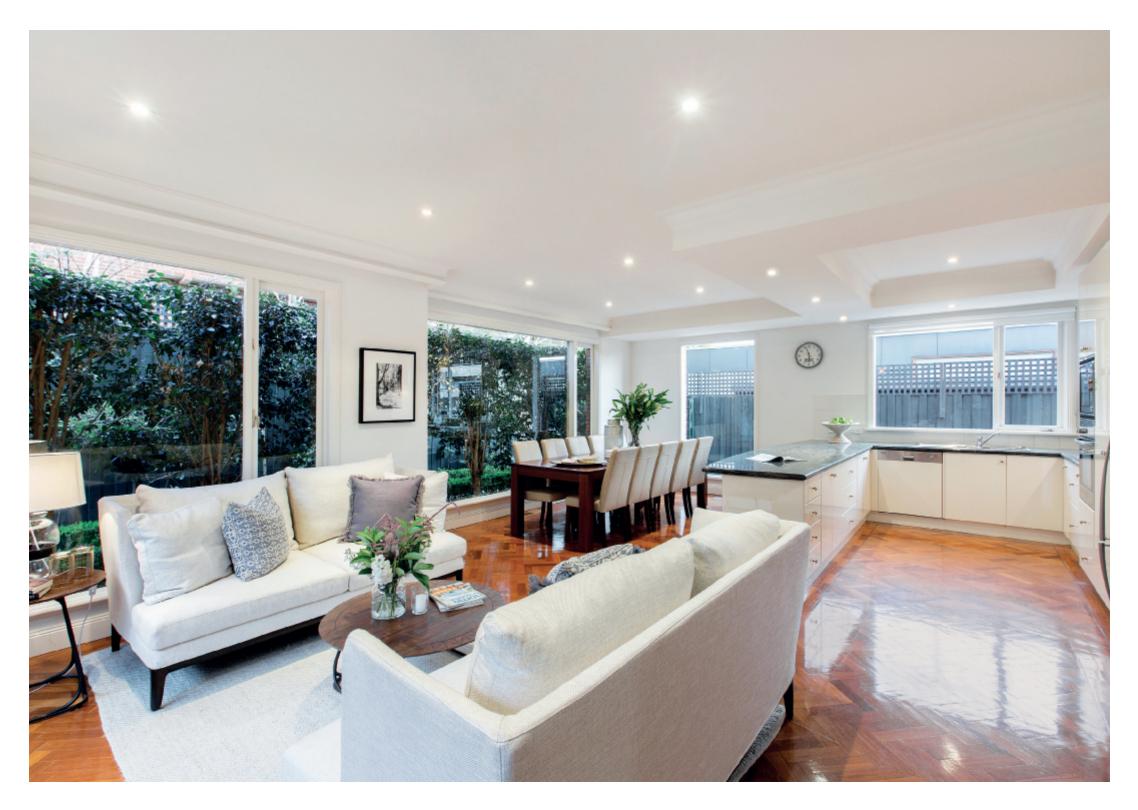

## Contemporary Executive Excellence

Idyllically situated in a leafy pocket close to trams, Gardiner station, Gardiner's Creek bike path, schools and freeway access, the refined design and impressively proportioned dimensions of this stunning executive residence showcase contemporary elegance at its finest. Parquetry floors and ultra high ceilings in the entrance hall create a wonderful first impression that continues through the study or 4th bedroom and superbly proportioned sitting and formal dining room with a gas fireplace. Surrounded by windows offering lush garden outlooks, the light-filled open plan living and dining room with a gourmet granite Miele kitchen opens to a private landscaped north-facing paved courtyard. The main bedroom with walk in robe and stylish en-suite enjoys the serenity of its own wing while a children's zone upstairs comprises two additional bedrooms with built in robes, a study, retreat and two bright bathrooms. Impeccably appointed with an alarm, security intercom, ducted vacuum, powder-room, laundry, storage and an internally accessed double garage.