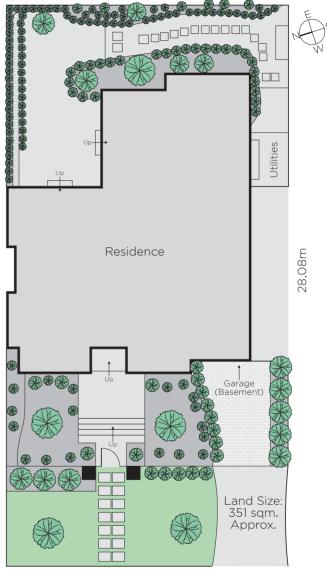

## Contemporary Executive Excellence

Idyllically situated in a leafy pocket close to trams, Gardiner station, Gardiner's Creek bike path, schools and freeway access, the refined design and impressively proportioned dimensions of this stunning executive residence showcase contemporary elegance at its finest. Parquetry floors and ultra high ceilings in the entrance hall create a wonderful first impression that continues through the study or 4th bedroom and superbly proportioned sitting and formal dining room with a gas fireplace. Surrounded by windows offering lush garden outlooks, the light-filled open plan living and dining room with a gourmet granite Miele kitchen opens to a private landscaped north-facing paved courtyard. The main bedroom with walk in robe and stylish en-suite enjoys the serenity of its own wing while a children's zone upstairs comprises two additional bedrooms with built in robes, a study, retreat and two bright bathrooms. Impeccably appointed with an alarm, security intercom, ducted vacuum, powder-room, laundry, storage and an internally accessed double garage.