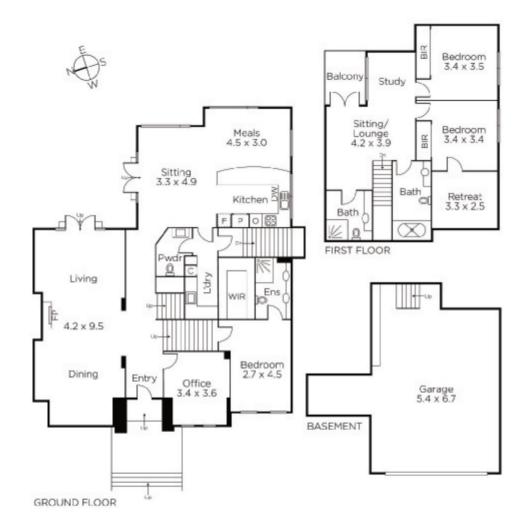

## Contemporary Executive Excellence

Idyllically situated in a leafy pocket close to trams, Gardiner station, Gardiner's Creek bike path, schools and freeway access, the refined design and impressively proportioned dimensions of this stunning executive residence showcase contemporary elegance at its finest. Parquetry floors and ultra high ceilings in the entrance hall create a wonderful first impression that continues through the study or 4th bedroom and superbly proportioned sitting and formal dining room with a gas fireplace. Surrounded by windows offering lush garden outlooks, the light-filled open plan living and dining room with a gourmet granite Miele kitchen opens to a private landscaped north-facing paved courtyard. The main bedroom with walk in robe and stylish en-suite enjoys the serenity of its own wing while a children's zone upstairs comprises two additional bedrooms with built in robes, a study, retreat and two bright bathrooms. Impeccably appointed with an alarm, security intercom, ducted vacuum, powder-room, laundry, storage and an internally accessed double garage.