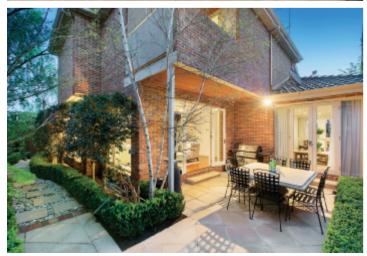

## Contemporary Executive Excellence

Idyllically situated in a leafy pocket close to trams, Gardiner station, Gardiner's Creek bike path, schools and freeway access, the refined design and impressively proportioned dimensions of this stunning executive residence showcase contemporary elegance at its finest. Parquetry floors and ultra high ceilings in the entrance hall create a wonderful first impression that continues through the study or 4th bedroom and superbly proportioned sitting and formal dining room with a gas fireplace. Surrounded by windows offering lush garden outlooks, the light-filled open plan living and dining room with a gourmet granite Miele kitchen opens to a private landscaped north-facing paved courtyard. The main bedroom with walk in robe and stylish en-suite enjoys the serenity of its own wing while a children's zone upstairs comprises two additional bedrooms with built in robes, a study, retreat and two bright bathrooms. Impeccably appointed with an alarm, security intercom, ducted vacuum, powder-room, laundry, storage and an internally accessed double garage.