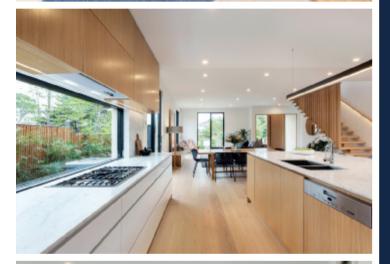

## Sensational Style and Luxury

Making an impressive statement in style, this brand new contemporary residence's inspired designer spaces, lavish level of finish and brilliantly functional floor-plan deliver unbeatable family lifestyle appeal close to Gardiners Creek bike path, schools, Ashburton Village, freeway access & Darling station. Surrounded by floor to ceiling glass & featuring wide Tasmanian oak floors the expansively proportioned open plan living & dining room is bathed in natural light. The state of the art kitchen featuring Cararra marble benches, Miele appliances & a butler's pantry opens to the private north-facing landscaped garden with granite/bluestone entertaining terrace. There is one main bedroom with custom fitted walk in robe & stunning ensuite downstairs while a spectacular Tasmanian oak staircase leads up to an additional main bedroom with designer ensuite & custom robes, two double bedrooms with built in robes, a stylish bathroom & inviting retreat offering city views. Commanding an elevated position amidst beautifully landscaped gardens, it also includes alarm, video intercom, heating & cooling, powder-room, laundry, water tanks, grey water system, internally accessed double garage & auto gates. Land size: 480sqm approx.