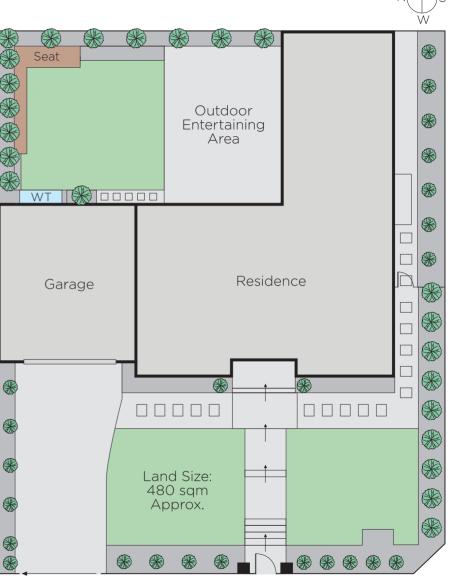

## Sensational Style and Luxury

Making an impressive statement in style, this brand new contemporary residence's inspired designer spaces, lavish level of finish and brilliantly functional floor-plan deliver unbeatable family lifestyle appeal close to Gardiners Creek bike path, schools, Ashburton Village, freeway access & Darling station. Surrounded by floor to ceiling glass & featuring wide Tasmanian oak floors the expansively proportioned open plan living & dining room is bathed in natural light. The state of the art kitchen featuring Cararra marble benches, Miele appliances & a butler's pantry opens to the private north-facing landscaped garden with granite/bluestone entertaining terrace. There is one main bedroom with custom fitted walk in robe & stunning ensuite downstairs while a spectacular Tasmanian oak staircase leads up to an additional main bedroom with designer ensuite & custom robes, two double bedrooms with built in robes, a stylish bathroom & inviting retreat offering city views. Commanding an elevated position amidst beautifully landscaped gardens, it also includes alarm, video intercom, heating & cooling, powder-room, laundry, water tanks, grey water system, internally accessed double garage & auto gates. Land size: 480sqm approx.