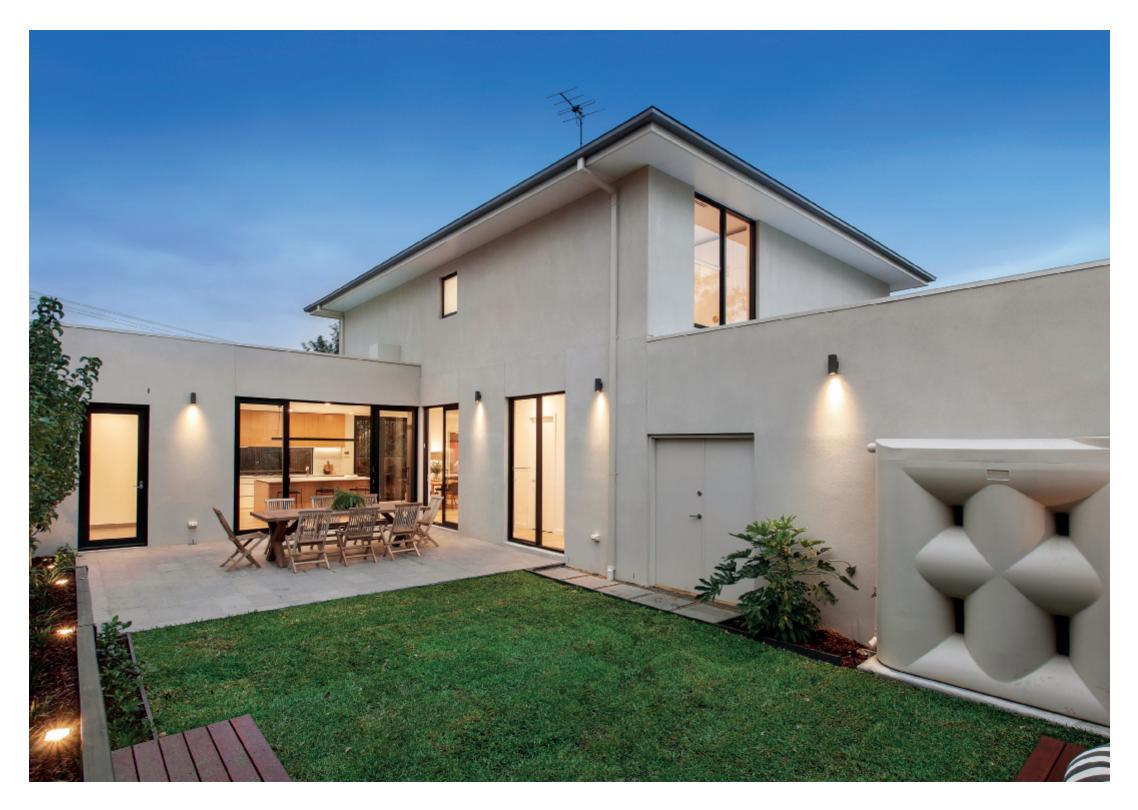

## Sensational Style and Luxury

Making an impressive statement in style, this brand new contemporary residence's inspired designer spaces, lavish level of finish and brilliantly functional floor-plan deliver unbeatable family lifestyle appeal close to Gardiners Creek bike path, schools, Ashburton Village, freeway access & Darling station. Surrounded by floor to ceiling glass & featuring wide Tasmanian oak floors the expansively proportioned open plan living & dining room is bathed in natural light. The state of the art kitchen featuring Cararra marble benches, Miele appliances & a butler's pantry opens to the private north-facing landscaped garden with granite/bluestone entertaining terrace. There is one main bedroom with custom fitted walk in robe & stunning ensuite downstairs while a spectacular Tasmanian oak staircase leads up to an additional main bedroom with designer ensuite & custom robes, two double bedrooms with built in robes, a stylish bathroom & inviting retreat offering city views. Commanding an elevated position amidst beautifully landscaped gardens, it also includes alarm, video intercom, heating & cooling, powder-room, laundry, water tanks, grey water system, internally accessed double garage & auto gates. Land size: 480sqm approx.