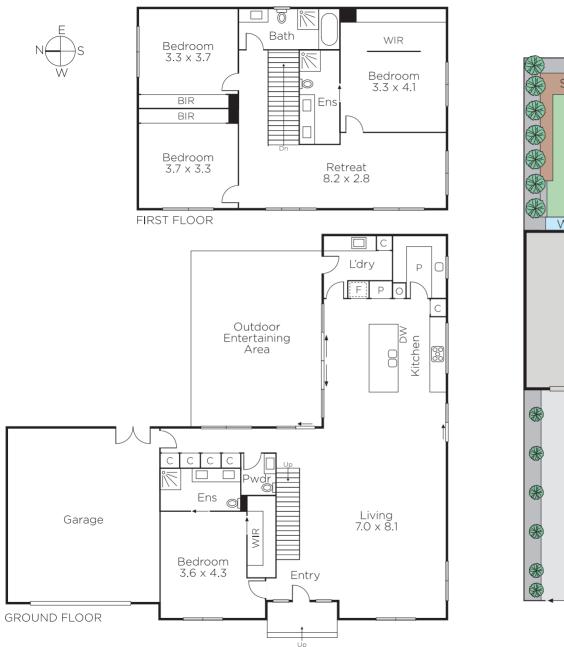

## Sensational Style and Luxury

Making an impressive statement in style, this brand new contemporary residence's inspired designer spaces, lavish level of finish and brilliantly functional floor-plan deliver unbeatable family lifestyle appeal close to Gardiners Creek bike path, schools, Ashburton Village, freeway access & Darling station. Surrounded by floor to ceiling glass & featuring wide Tasmanian oak floors the expansively proportioned open plan living & dining room is bathed in natural light. The state of the art kitchen featuring Cararra marble benches, Miele appliances & a butler's pantry opens to the private north-facing landscaped garden with granite/bluestone entertaining terrace. There is one main bedroom with custom fitted walk in robe & stunning ensuite downstairs while a spectacular Tasmanian oak staircase leads up to an additional main bedroom with designer ensuite & custom robes, two double bedrooms with built in robes, a stylish bathroom & inviting retreat offering city views. Commanding an elevated position amidst beautifully landscaped gardens, it also includes alarm, video intercom, heating & cooling, powder-room, laundry, water tanks, grey water system, internally accessed double garage & auto gates. Land size: 480sqm approx.