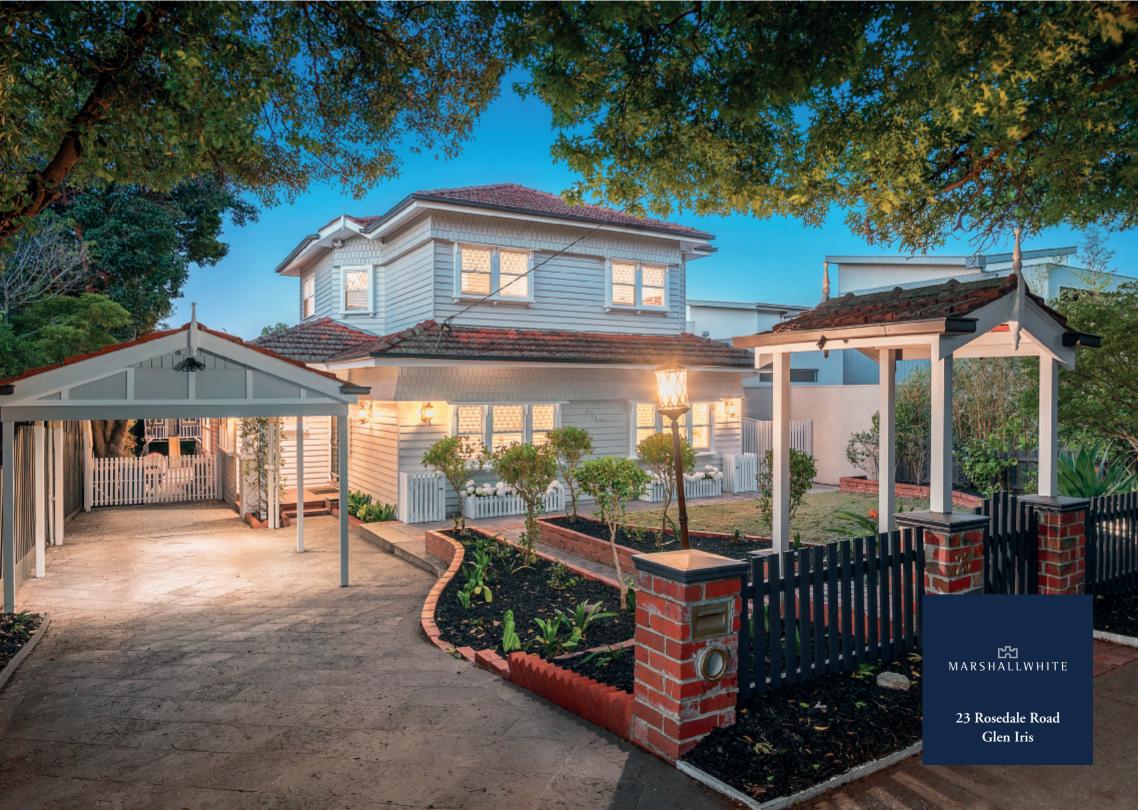

## **Enduring Family Appeal Shines Through**

A distinctive two-storey period façade defines this impressive and substantial family home featuring a stylish contemporary interior blending its traditional period ambience with zoned family living and entertaining areas; enhanced by a preferred northern rear aspect overlooking a deck and a private rear garden. Downstairs the interior features sitting room, 3-bedrooms, main/WIR/ensuite, or 2+study, a stylish bathroom & laundry. The generous family living/dining includes a cosy TV room plus a superb CaesarStone/Miele kitchen. Whilst upstairs has 2 further bedrooms, family retreat, & 3rd-bathroom. Land size: 715sqm approx.