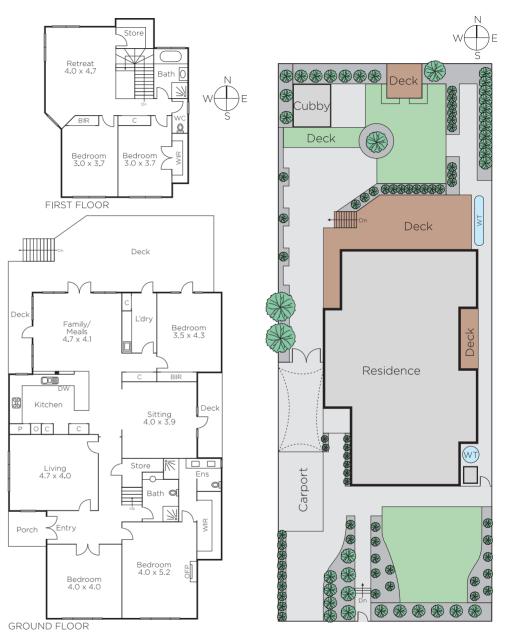

## **Enduring Family Appeal Shines Through**

A distinctive two-storey period façade defines this impressive and substantial family home featuring a stylish contemporary interior blending its traditional period ambience with zoned family living and entertaining areas; enhanced by a preferred northern rear aspect overlooking a deck and a private rear garden. Downstairs the interior features sitting room, 3-bedrooms, main/WIR/ensuite, or 2+study, a stylish bathroom & laundry. The generous family living/dining includes a cosy TV room plus a superb CaesarStone/Miele kitchen. Whilst upstairs has 2 further bedrooms, family retreat, & 3rd-bathroom. Land size: 715sqm approx.