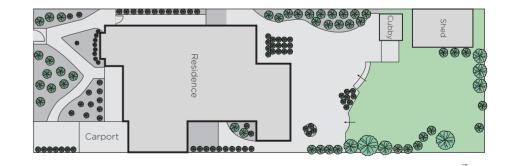

## Irresistible Charm, Idyllic Location

From the enchanting c1915 exterior to the blend of period elegance & designer style inside & the deep northeast garden setting, this picturesque Edwardian delivers instant family appeal with potential for future extension (STCA). High ceilings & Baltic pine floors define the elegant sitting room with OFP & the formal dining. The main bedroom with WIR/en-suite is accompanied by 2 double bedrooms (BIR) & a bright bathroom. The living/meals & well appointed kitchen open to the private garden. Other features include a wine cellar, 3rd toilet, laundry & shed.