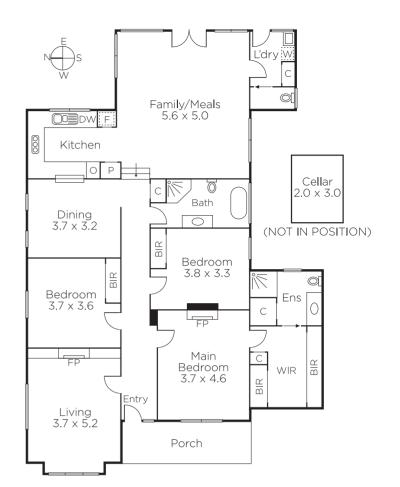

## Irresistible Charm, Idyllic Location

From the enchanting c1915 exterior to the blend of period elegance & designer style inside & the deep northeast garden setting, this picturesque Edwardian delivers instant family appeal with potential for future extension (STCA). High ceilings & Baltic pine floors define the elegant sitting room with OFP & the formal dining. The main bedroom with WIR/en-suite is accompanied by 2 double bedrooms (BIR) & a bright bathroom. The living/meals & well appointed kitchen open to the private garden. Other features include a wine cellar, 3rd toilet, laundry & shed.