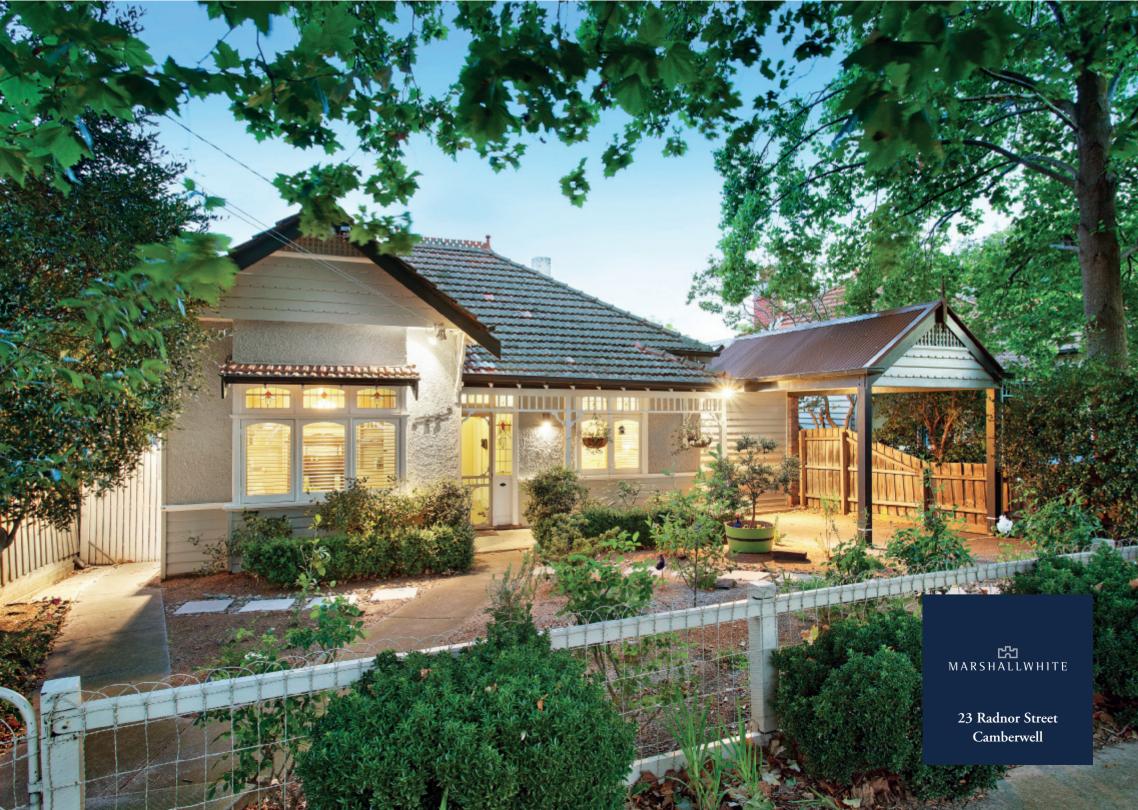

## Irresistible Charm, Idyllic Location

From the enchanting c1915 exterior to the blend of period elegance & designer style inside & the deep northeast garden setting, this picturesque Edwardian delivers instant family appeal with potential for future extension (STCA). High ceilings & Baltic pine floors define the elegant sitting room with OFP & the formal dining. The main bedroom with WIR/en-suite is accompanied by 2 double bedrooms (BIR) & a bright bathroom. The living/meals & well appointed kitchen open to the private garden. Other features include a wine cellar, 3rd toilet, laundry & shed.