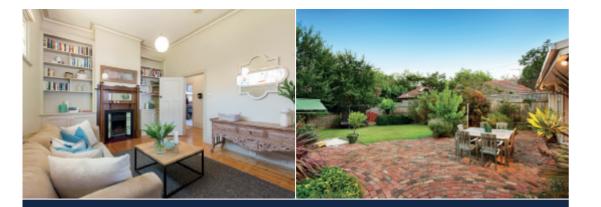

## Irresistible Charm, Idyllic Location

From the enchanting c1915 exterior to the blend of period elegance & designer style inside & the deep northeast garden setting, this picturesque Edwardian delivers instant family appeal with potential for future extension (STCA). High ceilings & Baltic pine floors define the elegant sitting room with OFP & the formal dining. The main bedroom with WIR/en-suite is accompanied by 2 double bedrooms (BIR) & a bright bathroom. The living/meals & well appointed kitchen open to the private garden. Other features include a wine cellar, 3rd toilet, laundry & shed.