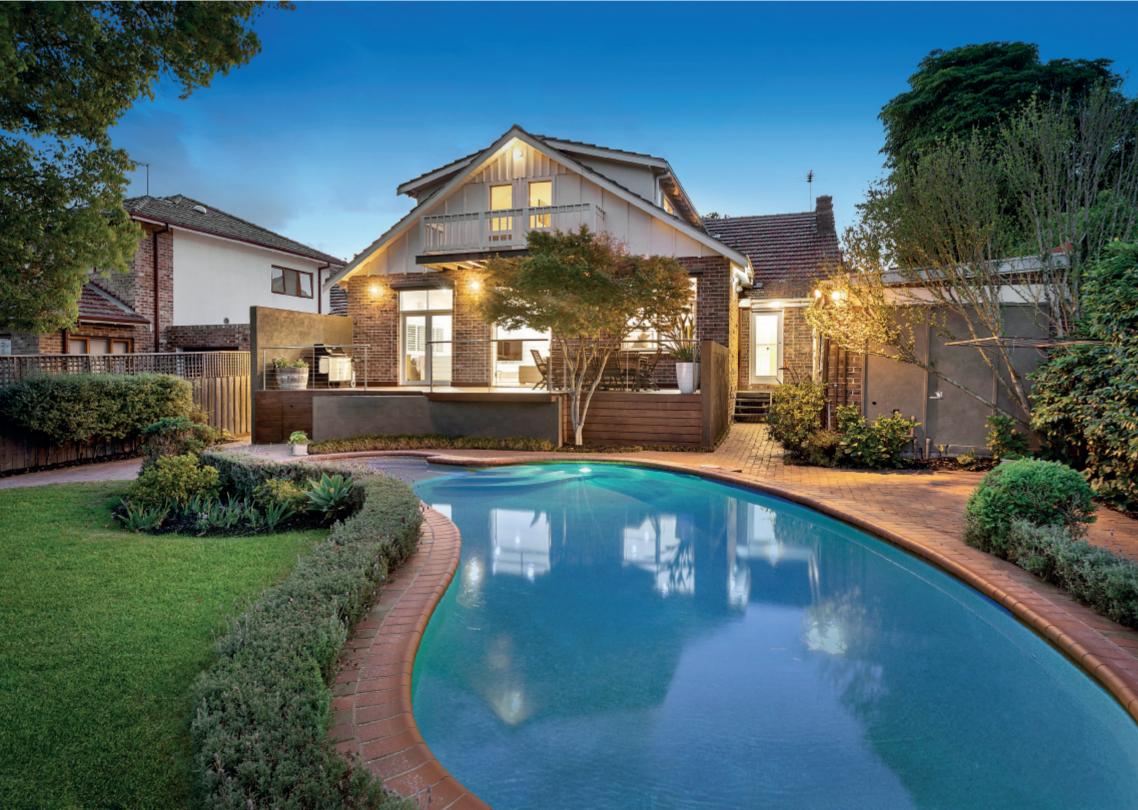

## Fabulous Golf Links Estate Family Entertainer

Whilst the enduring appeal of a mid-1930s façade is showcased in this elegant English-style clinker brick family residence, positioned in the prestigious Golf Links Estate, it is the interior which delivers fabulous living and entertaining spaces. Lovers of art deco features including diamond leadlight windows, decorative ceilings and stained woodwork will appreciate the care taken during renovations to preserve those features within a contemporary context. Polished timber floors flow through the interior featuring a formal sitting room and dining room both with OFPs, fitted study, powder room plus four zoned bedrooms with BIRs, downstairs main with ensuite, three upstairs with a retreat, family bathroom and rear balcony. A generous family living room and large well-equipped CaesarStone kitchen is fitted with soft close cabinetry, prestige Euro appliances and WIP and flowing to a wide elevated deck overlooking a private spacious garden with a family focused pool. Other features include alarm, ducted heating, R/C air conditioner, ample storage, garage and off-street parking. Situated in the Camberwell Primary School, Canterbury Girls' Secondary College and Camberwell High School zones. Land size: 773sqm (approx.)