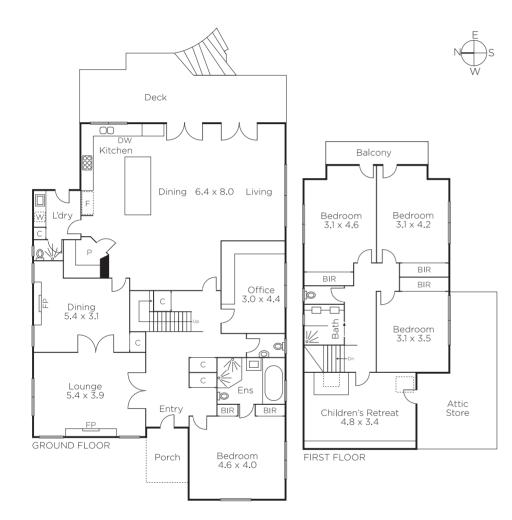

## Fabulous Golf Links Estate Family Entertainer

Whilst the enduring appeal of a mid-1930s façade is showcased in this elegant English-style clinker brick family residence, positioned in the prestigious Golf Links Estate, it is the interior which delivers fabulous living and entertaining spaces. Lovers of art deco features including diamond leadlight windows, decorative ceilings and stained woodwork will appreciate the care taken during renovations to preserve those features within a contemporary context. Polished timber floors flow through the interior featuring a formal sitting room and dining room both with OFPs, fitted study, powder room plus four zoned bedrooms with BIRs, downstairs main with ensuite, three upstairs with a retreat, family bathroom and rear balcony. A generous family living room and large well-equipped CaesarStone kitchen is fitted with soft close cabinetry, prestige Euro appliances and WIP and flowing to a wide elevated deck overlooking a private spacious garden with a family focused pool. Other features include alarm, ducted heating, R/C air conditioner, ample storage, garage and off-street parking. Situated in the Camberwell Primary School, Canterbury Girls' Secondary College and Camberwell High School zones. Land size: 773sqm (approx.)