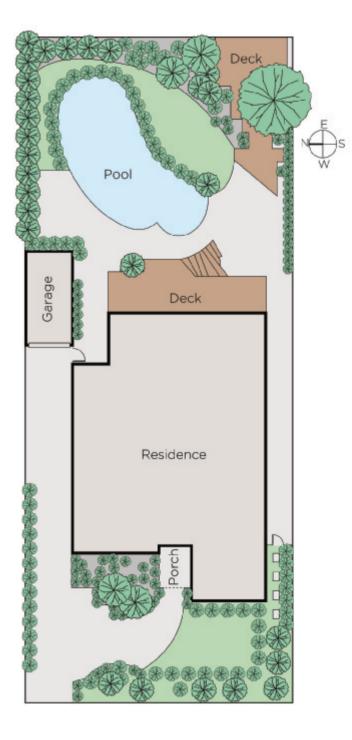

## Fabulous Golf Links Estate Family Entertainer

Whilst the enduring appeal of a mid-1930s façade is showcased in this elegant English-style clinker brick family residence, positioned in the prestigious Golf Links Estate, it is the interior which delivers fabulous living and entertaining spaces. Lovers of art deco features including diamond leadlight windows, decorative ceilings and stained woodwork will appreciate the care taken during renovations to preserve those features within a contemporary context. Polished timber floors flow through the interior featuring a formal sitting room and dining room both with OFPs, fitted study, powder room plus four zoned bedrooms with BIRs, downstairs main with ensuite, three upstairs with a retreat, family bathroom and rear balcony. A generous family living room and large well-equipped CaesarStone kitchen is fitted with soft close cabinetry, prestige Euro appliances and WIP and flowing to a wide elevated deck overlooking a private spacious garden with a family focused pool. Other features include alarm, ducted heating, R/C air conditioner, ample storage, garage and off-street parking. Situated in the Camberwell Primary School, Canterbury Girls' Secondary College and Camberwell High School zones. Land size: 773sqm (approx.)