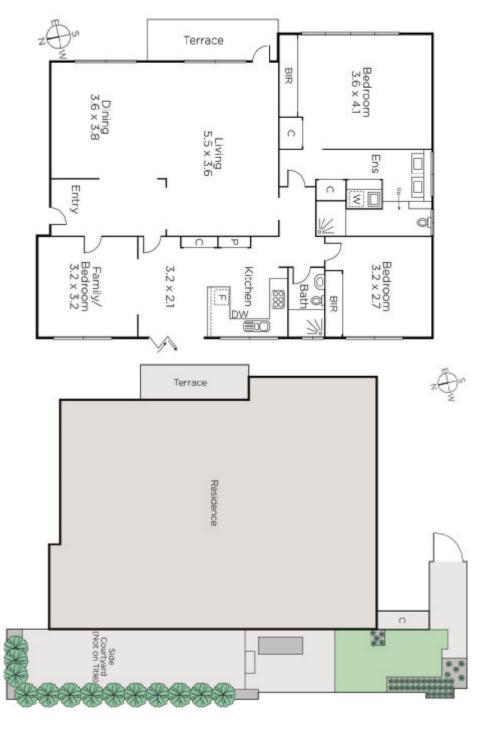

## Enticing Garden Style Living

Desirably situated in an elite cul de sac, this 1960's boutique residence combines sixties appeal and proportions, with stylish modern amenity and private outdoor dimensions, to create an idyllic low maintenance retreat near Toorak Village and trams. Timber floors flow through the wide hall, expansive living/dining room and casual family/third bedroom with gourmet kitchen opening to a private west-facing terrace. Natural light streams through the spacious main bedroom with en-suite and robe and second double bedroom with robe and bathroom. Includes Euro-laundry and garage.