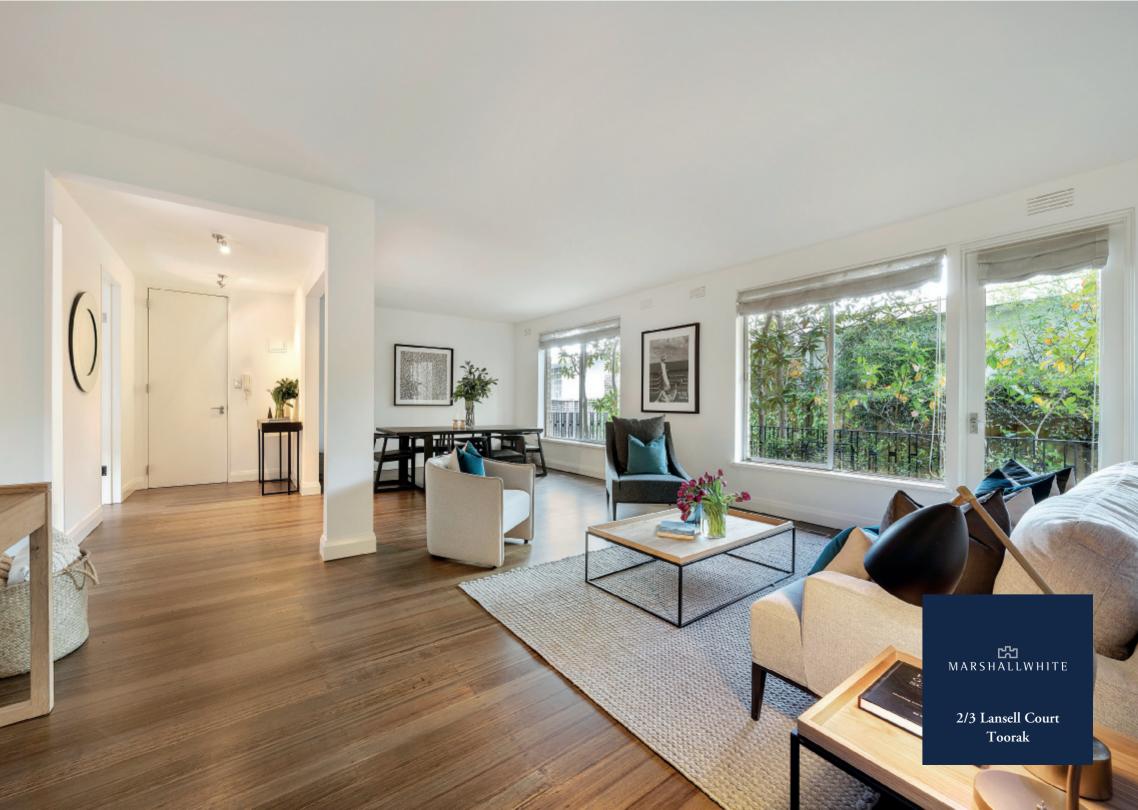

## Enticing Garden Style Living

Desirably situated in an elite cul de sac, this 1960's boutique residence combines sixties appeal and proportions, with stylish modern amenity and private outdoor dimensions, to create an idyllic low maintenance retreat near Toorak Village and trams. Timber floors flow through the wide hall, expansive living/dining room and casual family/third bedroom with gourmet kitchen opening to a private west-facing terrace. Natural light streams through the spacious main bedroom with en-suite and robe and second double bedroom with robe and bathroom. Includes Euro-laundry and garage.