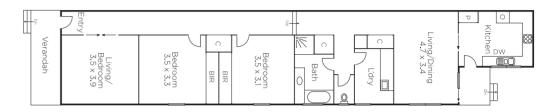

## Irresistible Period Charm

Enviably situated near Glenferrie Road shops and restaurants, schools and trams, the perennial allure of Victorian architecture is superbly illustrated by this charming block-fronted freestanding single level residence's immaculately presented and light-filled dimensions. Set within beautiful landscaped gardens, the arched hall featuring high ceilings leads to an elegant sitting room/3rd bedroom, two double bedrooms with built in robes and a bathroom. The sundrenched dining room and bright modern kitchen open to the private westfacing paved garden with off street parking. Includes laundry and irrigation.