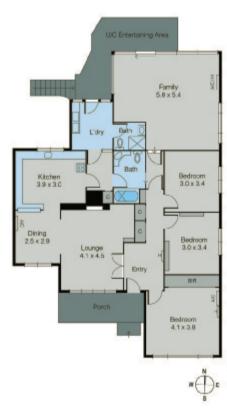

## 3 🛏 2 🗁 2 📿

With strong bones and a bright al fresco flow, this generously proportioned, mid-20th century family home is ready for revival, rebuild or complete redevelopment (STCA). Sitting proudly on a large north-facing rear block (725sqm approx.) near The Pines, transport, schools and freeway access, this is an outstanding opportunity.