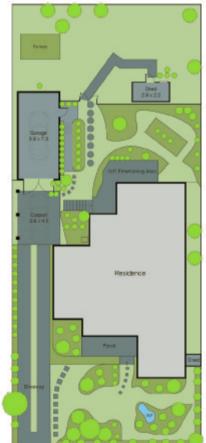

## 3 🛏 2 🗁 2 📿

With strong bones and a bright al fresco flow, this generously proportioned, mid-20th century family home is ready for revival, rebuild or complete redevelopment (STCA). Sitting proudly on a large north-facing rear block (725sqm approx.) near The Pines, transport, schools and freeway access, this is an outstanding opportunity.