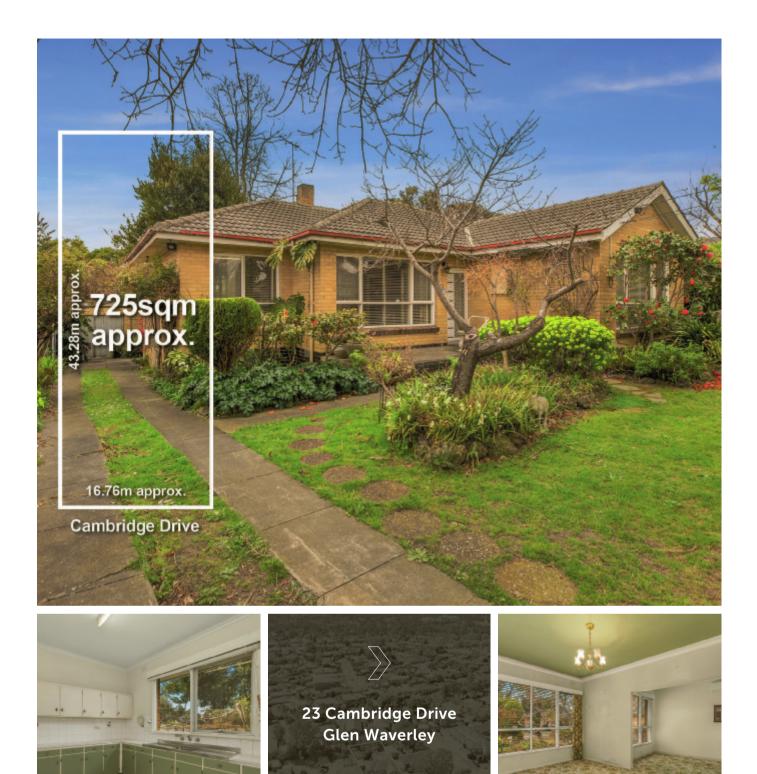

## 23 Cambridge Drive Glen Waverley

## 3 🛏 2 🗁 2 📿

With strong bones and a bright al fresco flow, this generously proportioned, mid-20th century family home is ready for revival, rebuild or complete redevelopment (STCA). Sitting proudly on a large north-facing rear block (725sqm approx.) near The Pines, transport, schools and freeway access, this is an outstanding opportunity.