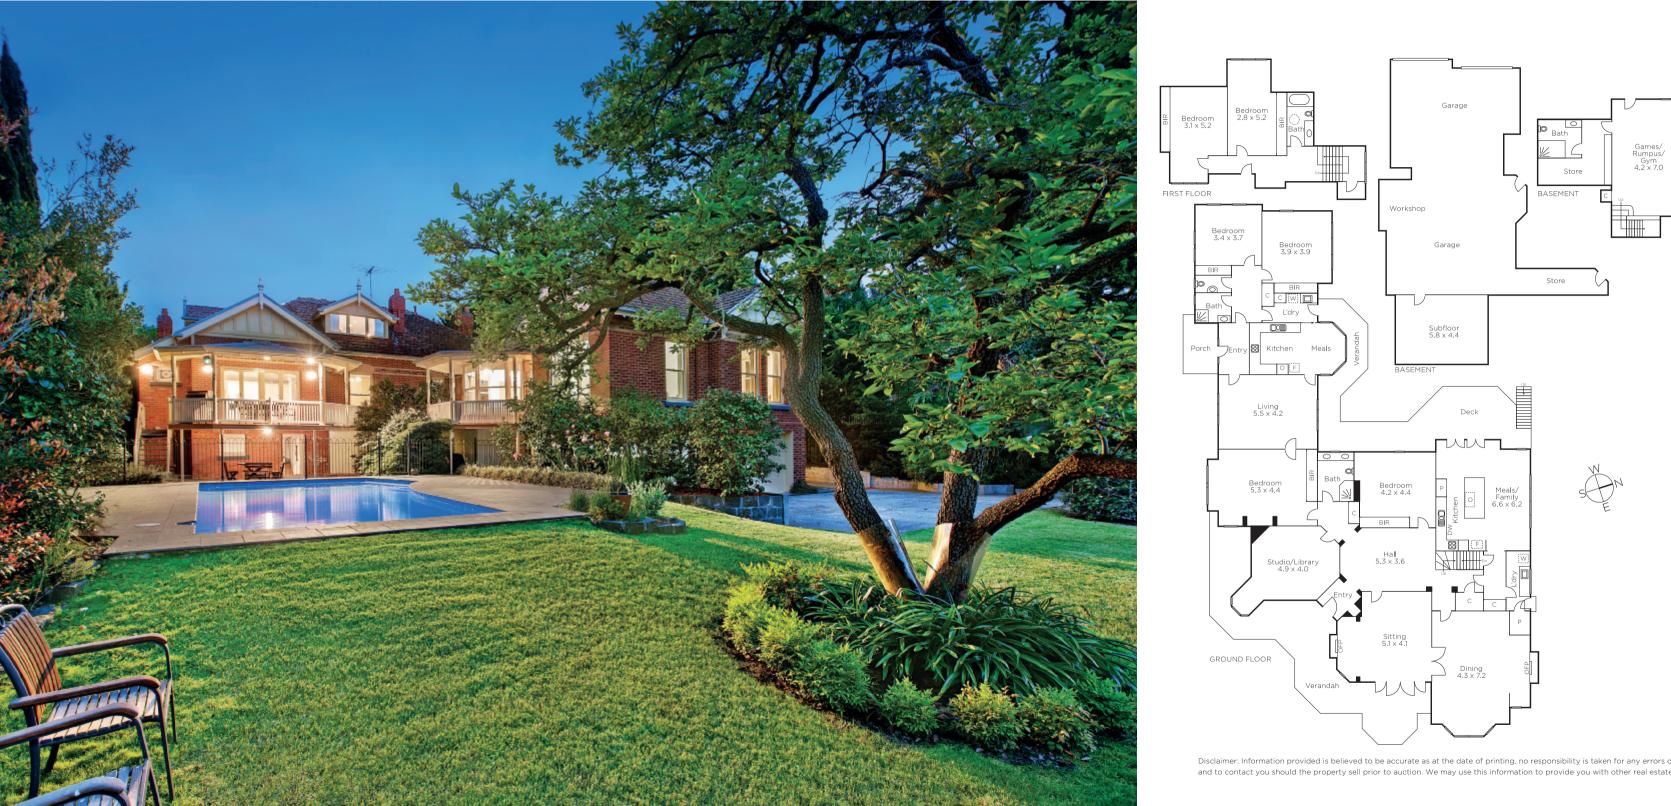

## "Kenilworth" c 1896 - A Federation Masterpiece

A particularly fine Queen Anne house by preeminent Federation architect, Beverley Ussher, sympathetically renovated and thoughtfully extended to provide impressive thirteen room family accommodation in a flexible floorplan incorporating a spacious (120sqm approx.) self-contained apartment, garaging for at least four cars and complemented by a swimming pool in a sunny north and westerly oriented private garden setting of some 1,810sqm.

Generously proportioned rooms include: gracious entrance hall, elegant sitting room, adjoining separate dining room, well appointed modern kitchen, adjacent meals area and family room opening to verandah / alfresco meals area, luxuriously large main bedroom, five further double bedrooms, charming study, four bathrooms and a versatile rumpus / games room or gym.