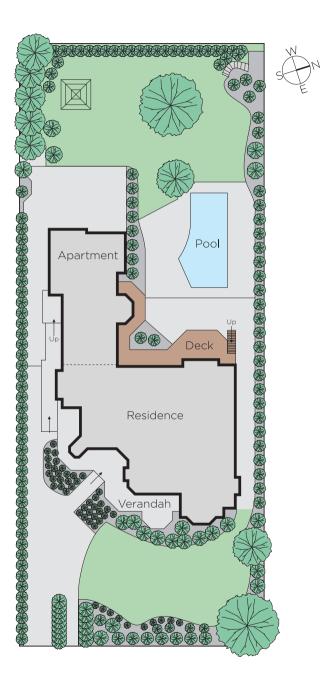

## "Kenilworth" c 1896 - A Federation Masterpiece

A particularly fine Queen Anne house by preeminent Federation architect, Beverley Ussher, sympathetically renovated and thoughtfully extended to provide impressive thirteen room family accommodation in a flexible floorplan incorporating a spacious (120sqm approx.) self-contained apartment, garaging for at least four cars and complemented by a swimming pool in a sunny north and westerly oriented private garden setting of some 1,810sqm.

Generously proportioned rooms include: gracious entrance hall, elegant sitting room, adjoining separate dining room, well appointed modern kitchen, adjacent meals area and family room opening to verandah / alfresco meals area, luxuriously large main bedroom, five further double bedrooms, charming study, four bathrooms and a versatile rumpus / games room or gym.