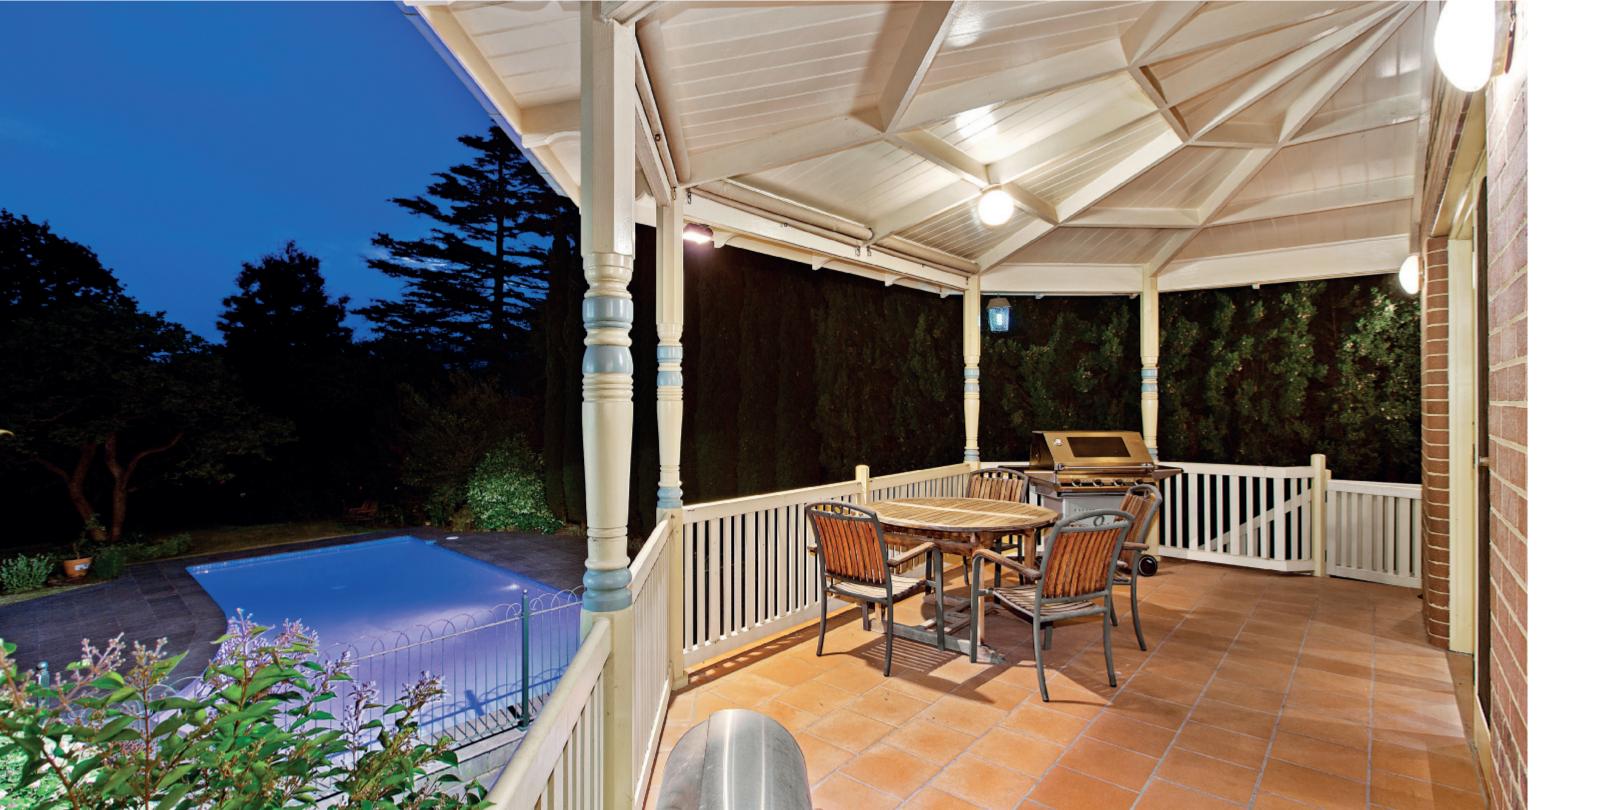

## "Kenilworth" c 1896 - A Federation Masterpiece

A particularly fine Queen Anne house by preeminent Federation architect, Beverley Ussher, sympathetically renovated and thoughtfully extended to provide impressive thirteen room family accommodation in a flexible floorplan incorporating a spacious (120sqm approx.) self-contained apartment, garaging for at least four cars and complemented by a swimming pool in a sunny north and westerly oriented private garden setting of some 1,810sqm.

Generously proportioned rooms include: gracious entrance hall, elegant sitting room, adjoining separate dining room, well appointed modern kitchen, adjacent meals area and family room opening to verandah / alfresco meals area, luxuriously large main bedroom, five further double bedrooms, charming study, four bathrooms and a versatile rumpus / games room or gym.