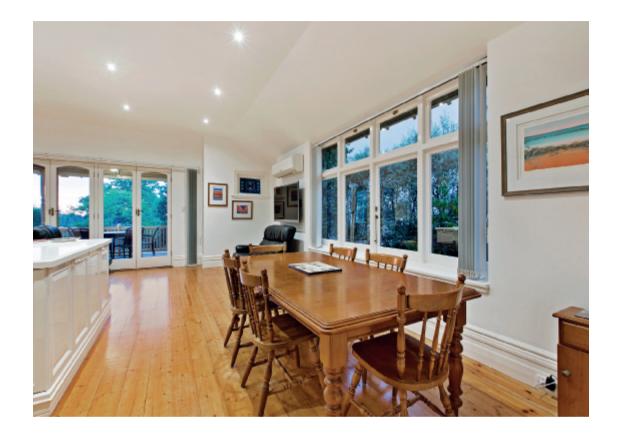

Generously proportioned rooms include: gracious entrance hall, elegant sitting room, adjoining separate dining room, well appointed modern kitchen, adjacent meals area and family room opening to verandah / alfresco meals area, luxuriously large main bedroom, five further double bedrooms, charming study, four bathrooms and a versatile rumpus / games room or gym.