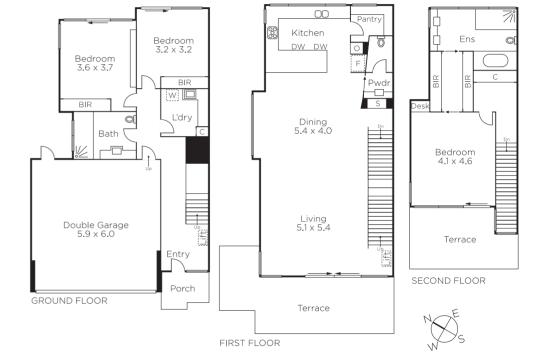

## Sophisticated Style, Enviable Location

This state of the art 3 bedroom residence delivers luxury and extensive proportions overlooking the St Kilda Botanical Gardens. Intuitively placed windows amplify outstanding views & natural light while maintaining privacy. Thoughtfully appointed for easy functionality, the Miele kitchen offers Caesarstone benchtops & a butler's pantry. A spacious dining & living area provides plenty of scope for entertaining & opens to a terrace with retractable awning. This outstanding home includes a deluxe main bedroom with ensuite, additional bathroom & powder room, lush courtyard, laundry & double garage.