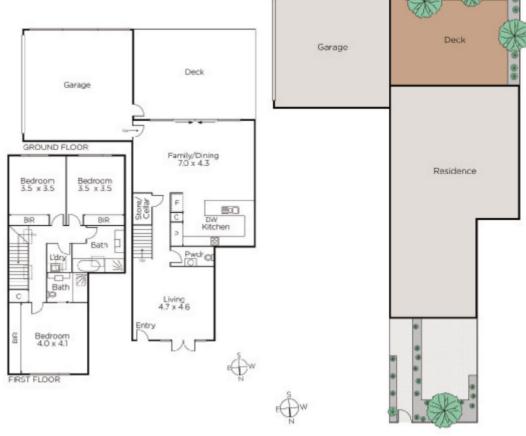

Featuring a gourmet kitchen fitted with soft close cabinetry and palatial stone benchtops, open plan living area and versatile sitting room which could also serve as a serene home office. Generous accommodation comprises three bright bedrooms and two pristine bathrooms. Additional benefits include powder room, laundry, intelligent storage, entertaining courtyard and double garage.

3 🚍 2 😇 2 🚍

Auction Saturday 10th November at 12.30pm

 Stephen Smith
 Samm Brown

 0423 266 231
 0412 555 399

225 Bay Street, Brighton

Disclaimer: Information provided is believed to be accurate as at the date of printing, no responsibility is taken for any errors or omissions. It is your responsibility to obtain independent, professional advice. Personal information collected from you is for security purposes and to contact you should the property sell prior to auction. We may use this information to provide you with other real estate services including referrals to authorised financial services providers. Visit our website at www.marshallwhite.com.au for our privacy policy.