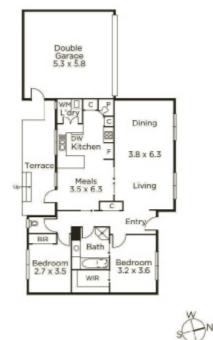

## Sunny Villa with a Village Lifestyle

A relaxing home with a light-filled northern orientation, this beautifully presented, two bedroom villa is perfectly positioned for all buyers keen to enjoy a vibrant urban lifestyle. The home's kitchen/meals is a welcoming and casual space that overlooks a peaceful paved courtyard, while the lounge/dining is broad, north-facing and light-filled. Also features a master bedroom with semi-ensuite and walk-in robes, a double lock-up garage, ducted heating and cooling, plus ducted vacuum, brand new carpets, robes in the second bedroom and a full-size laundry. Just metres from the renowned Leo's Supermarket, shops and eateries of Hartwell Village and zoned for primary and secondary education, this diverse location also promises easy access to public transport, wonderful Lynden Park and Highfield Park, whilst Middle Camberwell Shopping Centre and Camberwell Junction are both just around the corner as well.