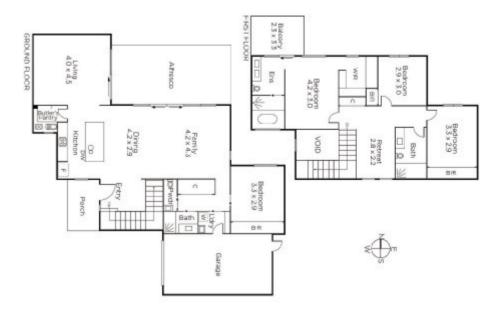

## Contemporary Perfection with Family Credentials

Providing seamless flow between indoor and outdoor environments, this 2016 completed family home captures outstanding northern living with flawless presentation including polished hardwood floorboards and sleek kitchen boasting quality Bosch appliances. Comprises: 2 living zones with soaring ceilings, 4 bedrooms (spacious master featuring a walk-in robe and ensuite), retreat/study, sumptuous family bathroom and a northern terrace with low maintenance private garden. Enjoy the proximity to Deakin University, Kingswood College and PLC as well as parklands, shops, buses and trams.