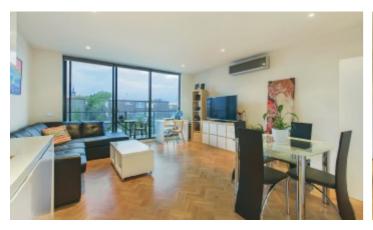

As it transitions from an open-plan kitchen / meals / living to an attractive balcony, the home proudly highlights stone kitchen bench tops, superior Miele appliances, striking mirrored splash backs and lovely parquetry floors. Also offering secure video entry, basement parking and storage, as well as substantial robes, reverse cycle air conditioning, a convenient bathroom / laundry and a fully landscaped garden the home is a pure joy to live in. Just a leisurely stroll from Glenferrie Rd´s renowned cafes, shops and a diversity of restaurants, this blue ribbon location of convenience also offers easy access to the city and Swinburne University.