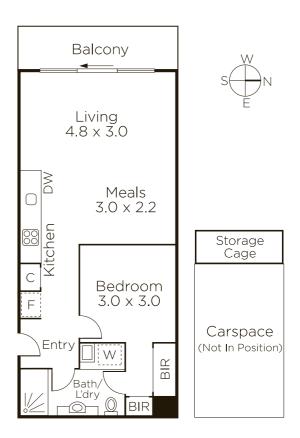

## 'Cumulus': Timeless Sophistication

This sleek, sophisticated and impressively sized, one bedroom apartment is an irresistible opportunity for savvy investors and lovers of a Glenferrie Rd lifestyle to acquire a secure home in the highly sought-after and cutting edge 'Cumulus' building.

As it transitions from an open-plan kitchen / meals / living to an attractive balcony, the home proudly highlights stone kitchen bench tops, superior Miele appliances, striking mirrored splash backs and lovely parquetry floors. Also offering secure video entry, basement parking and storage, as well as substantial robes, reverse cycle air conditioning, a convenient bathroom / laundry and a fully landscaped garden the home is a pure joy to live in. Just a leisurely stroll from Glenferrie Rd´s renowned cafes, shops and a diversity of restaurants, this blue ribbon location of convenience also offers easy access to the city and Swinburne University.