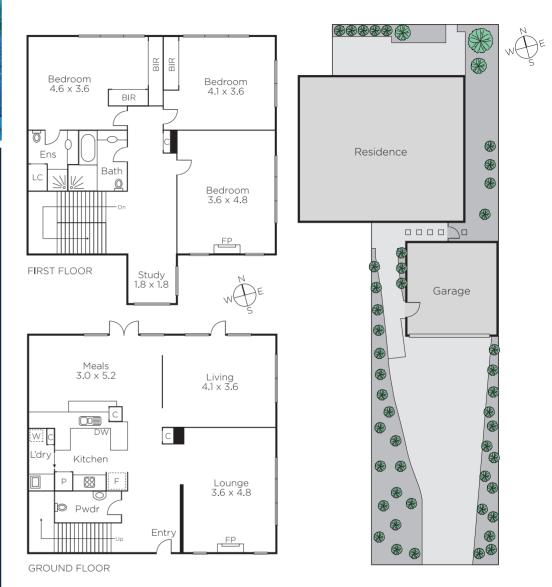

## Deco Allure, Desirable Location

Instantly appealing in terms of period charm, contemporary style and generosity of scale, this irresistible solid brick Art Deco residence is near Hawksburn Village, Orrong Park, Toorak station, High St shops and trams and schools. Timber floors flow through the wide foyer to an inviting sitting room with open fire, modern granite kitchen, dining area and spacious living room opening to the private north garden. Generous proportions continue through the main bedroom with stylish en-suite and built in robe, two double bedrooms, bathroom and study nook. Includes alarm, powder-room, laundry, irrigation and double garage.