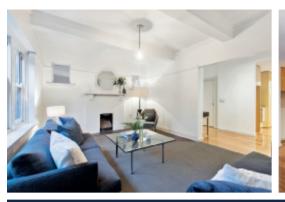

## Deco Allure, Desirable Location

Instantly appealing in terms of period charm, contemporary style and generosity of scale, this irresistible solid brick Art Deco residence is near Hawksburn Village, Orrong Park, Toorak station, High St shops and trams and schools. Timber floors flow through the wide foyer to an inviting sitting room with open fire, modern granite kitchen, dining area and spacious living room opening to the private north garden. Generous proportions continue through the main bedroom with stylish en-suite and built in robe, two double bedrooms, bathroom and study nook. Includes alarm, powder-room, laundry, irrigation and double garage.