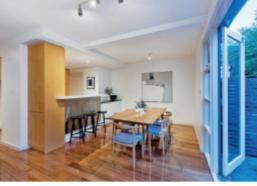

## Deco Allure, Desirable Location

Instantly appealing in terms of period charm, contemporary style and generosity of scale, this irresistible solid brick Art Deco residence is near Hawksburn Village, Orrong Park, Toorak station, High St shops and trams and schools. Timber floors flow through the wide foyer to an inviting sitting room with open fire, modern granite kitchen, dining area and spacious living room opening to the private north garden. Generous proportions continue through the main bedroom with stylish en-suite and built in robe, two double bedrooms, bathroom and study nook. Includes alarm, powder-room, laundry, irrigation and double garage.