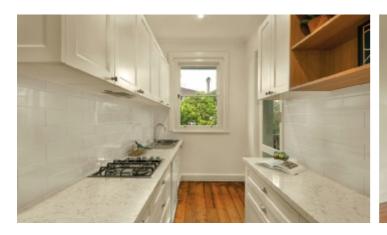

## 'Whitehall': Rare Parkside Deco Dream

A crisp, white and contemporary renovation complements the towering ceilings, fine detail and polished timber floors of this classical, vast and light-filled, two bedroom, north-facing art deco apartment with views across St. James Park. Enhanced by a timeless blend of stone bench tops and soft close cabinetry, the home's kitchen meals is semi-attached to both an exquisite lounge/dining with a marble open-fire place, and to a rear deck, while the bedrooms are particularly well-proportioned - one with huge double robes. Also features a vogue bathroom/laundry, separate WC and reverse cycle air conditioning. Grandly elevated from the street and central to everything, you simply head downstairs and wander into Hawthorn West for a coffee, a bite to eat or a spot of shopping, while a more cosmopolitan experience awaits on Bridge Rd. The number 75 tram brings the CBD or MCG within easy reach, while the Yarra River is metres away.