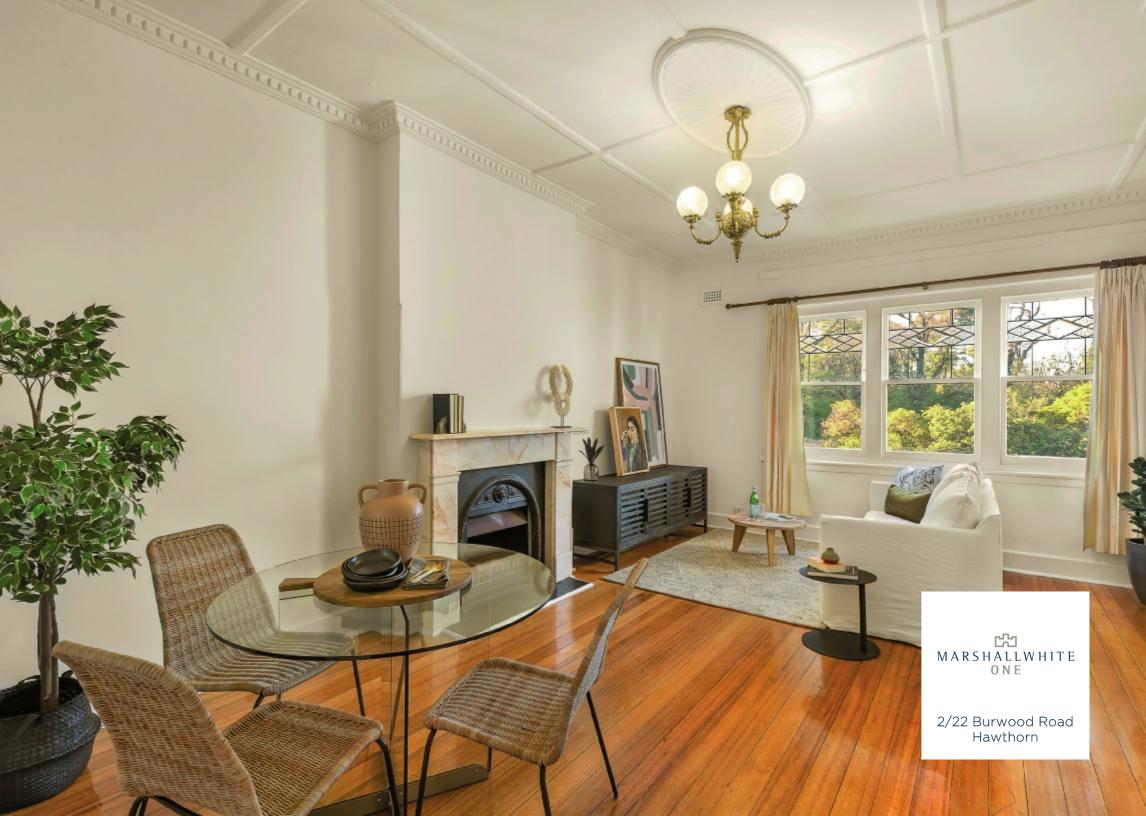

## 'Whitehall': Rare Parkside Deco Dream

A crisp, white and contemporary renovation complements the towering ceilings, fine detail and polished timber floors of this classical, vast and light-filled, two bedroom, north-facing art deco apartment with views across St. James Park. Enhanced by a timeless blend of stone bench tops and soft close cabinetry, the home's kitchen meals is semi-attached to both an exquisite lounge/dining with a marble open-fire place, and to a rear deck, while the bedrooms are particularly well-proportioned - one with huge double robes. Also features a vogue bathroom/laundry, separate WC and reverse cycle air conditioning. Grandly elevated from the street and central to everything, you simply head downstairs and wander into Hawthorn West for a coffee, a bite to eat or a spot of shopping, while a more cosmopolitan experience awaits on Bridge Rd. The number 75 tram brings the CBD or MCG within easy reach, while the Yarra River is metres away.