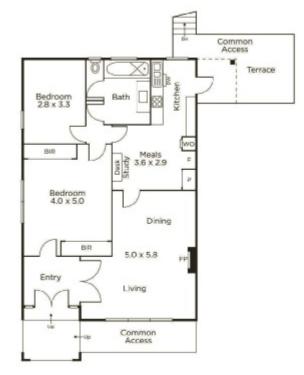

## 'Whitehall': Rare Parkside Deco Dream

A crisp, white and contemporary renovation complements the towering ceilings, fine detail and polished timber floors of this classical, vast and light-filled, two bedroom, north-facing art deco apartment with views across St. James Park. Enhanced by a timeless blend of stone bench tops and soft close cabinetry, the home's kitchen meals is semi-attached to both an exquisite lounge/dining with a marble open-fire place, and to a rear deck, while the bedrooms are particularly well-proportioned - one with huge double robes. Also features a vogue bathroom/laundry, separate WC and reverse cycle air conditioning. Grandly elevated from the street and central to everything, you simply head downstairs and wander into Hawthorn West for a coffee, a bite to eat or a spot of shopping, while a more cosmopolitan experience awaits on Bridge Rd. The number 75 tram brings the CBD or MCG within easy reach, while the Yarra River is metres away.