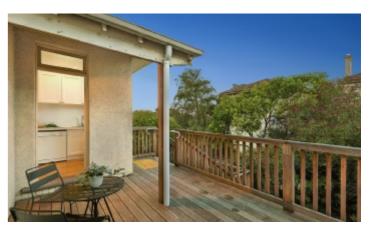

## 'Whitehall': Rare Parkside Deco Dream

A crisp, white and contemporary renovation complements the towering ceilings, fine detail and polished timber floors of this classical, vast and light-filled, two bedroom, north-facing art deco apartment with views across St. James Park. Enhanced by a timeless blend of stone bench tops and soft close cabinetry, the home's kitchen meals is semi-attached to both an exquisite lounge/dining with a marble open-fire place, and to a rear deck, while the bedrooms are particularly well-proportioned - one with huge double robes. Also features a vogue bathroom/laundry, separate WC and reverse cycle air conditioning. Grandly elevated from the street and central to everything, you simply head downstairs and wander into Hawthorn West for a coffee, a bite to eat or a spot of shopping, while a more cosmopolitan experience awaits on Bridge Rd. The number 75 tram brings the CBD or MCG within easy reach, while the Yarra River is metres away.