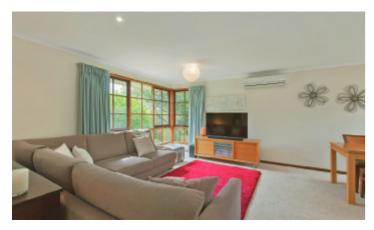

## Delightful Home, Walk to Hartwell Village

Offering a remarkable sense of privacy and tranquility, this fantastic two bedroom residence evokes the feel of a free-standing house, moments from Hartwell Village. With large windows and attractive garden outlooks, the open plan living/dining is spacious and inviting with an appealing rear deck. A semi-ensuite bathroom with independent bath and shower is generous and removed from both the WC and laundry. Wonderfully convenient, the home features a remote lock-up garage with direct internal access, reverse cycle air conditioning, ducted heating and robes in each bedroom. Walk to Leo's Supermarket, Hartwell Train Station, trams on Toorak Road, cafes, restaurants, shops and city-bound transport, with a selection of educational facilities and parklands nearby as well.