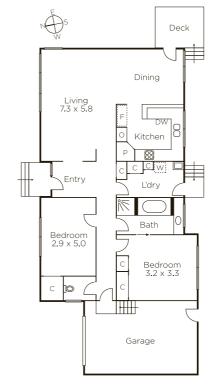

## Delightful Home, Walk to Hartwell Village

Offering a remarkable sense of privacy and tranquility, this fantastic two bedroom residence evokes the feel of a free-standing house, moments from Hartwell Village. With large windows and attractive garden outlooks, the open plan living/dining is spacious and inviting with an appealing rear deck. A semi-ensuite bathroom with independent bath and shower is generous and removed from both the WC and laundry. Wonderfully convenient, the home features a remote lock-up garage with direct internal access, reverse cycle air conditioning, ducted heating and robes in each bedroom. Walk to Leo's Supermarket, Hartwell Train Station, trams on Toorak Road, cafes, restaurants, shops and city-bound transport, with a selection of educational facilities and parklands nearby as well.