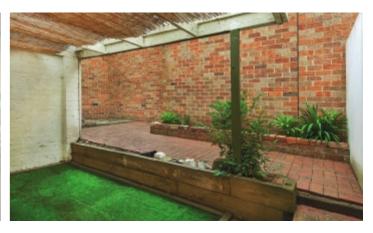

## Stunning City Views

This large (135sqm approx.), 3 bedroom plus study, older-style, apartment is wonderfully elevated with spectacular outdoor living, infused with a hint of Art Deco charm and intelligently designed to highlight a beautiful panorama that spans all the way to the city skyline. Arranged for open-plan living, the kitchen/dining is equipped with a Blanco cooktop and is semi-attached to a bright living room with an open fire place and an easy outlook to the huge deck and the most magnificent views. Features robes in each bedroom, a generous study, beautifully renovated bathroom/laundry, separate wc, secure carport and another rear courtyard that is partially covered. From this peaceful position with cafes, schools and parkland nearby, you will enjoy the additional benefit of easy freeway access so that the CBD and Westfield Doncaster are both just a few minutes away.