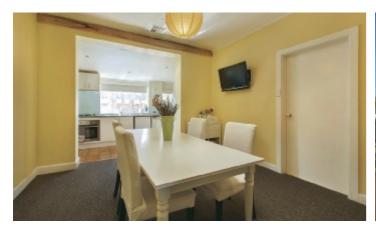

## Stunning City Views

This large (135sqm approx.), 3 bedroom plus study, older-style, apartment is wonderfully elevated with spectacular outdoor living, infused with a hint of Art Deco charm and intelligently designed to highlight a beautiful panorama that spans all the way to the city skyline. Arranged for open-plan living, the kitchen/dining is equipped with a Blanco cooktop and is semi-attached to a bright living room with an open fire place and an easy outlook to the huge deck and the most magnificent views. Features robes in each bedroom, a generous study, beautifully renovated bathroom/laundry, separate wc, secure carport and another rear courtyard that is partially covered. From this peaceful position with cafes, schools and parkland nearby, you will enjoy the additional benefit of easy freeway access so that the CBD and Westfield Doncaster are both just a few minutes away.