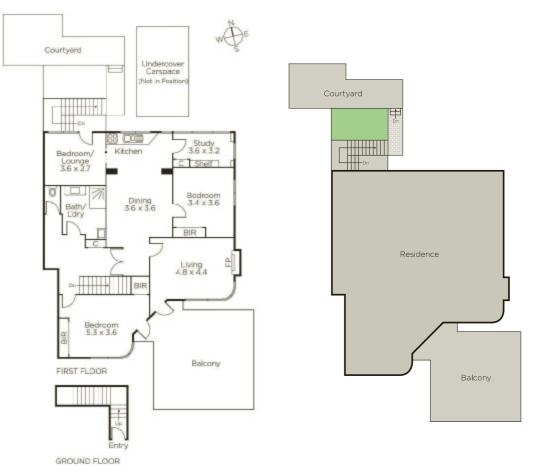

## Stunning City Views

This large (135sqm approx.), 3 bedroom plus study, older-style, apartment is wonderfully elevated with spectacular outdoor living, infused with a hint of Art Deco charm and intelligently designed to highlight a beautiful panorama that spans all the way to the city skyline. Arranged for open-plan living, the kitchen/dining is equipped with a Blanco cooktop and is semi-attached to a bright living room with an open fire place and an easy outlook to the huge deck and the most magnificent views. Features robes in each bedroom, a generous study, beautifully renovated bathroom/laundry, separate wc, secure carport and another rear courtyard that is partially covered. From this peaceful position with cafes, schools and parkland nearby, you will enjoy the additional benefit of easy freeway access so that the CBD and Westfield Doncaster are both just a few minutes away.