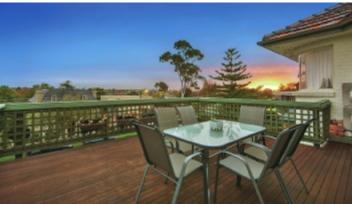

## Stunning City Views

This large (135sqm approx.), 3 bedroom plus study, older-style, apartment is wonderfully elevated with spectacular outdoor living, infused with a hint of Art Deco charm and intelligently designed to highlight a beautiful panorama that spans all the way to the city skyline. Arranged for open-plan living, the kitchen/dining is equipped with a Blanco cooktop and is semi-attached to a bright living room with an open fire place and an easy outlook to the huge deck and the most magnificent views. Features robes in each bedroom, a generous study, beautifully renovated bathroom/laundry, separate wc, secure carport and another rear courtyard that is partially covered. From this peaceful position with cafes, schools and parkland nearby, you will enjoy the additional benefit of easy freeway access so that the CBD and Westfield Doncaster are both just a few minutes away.