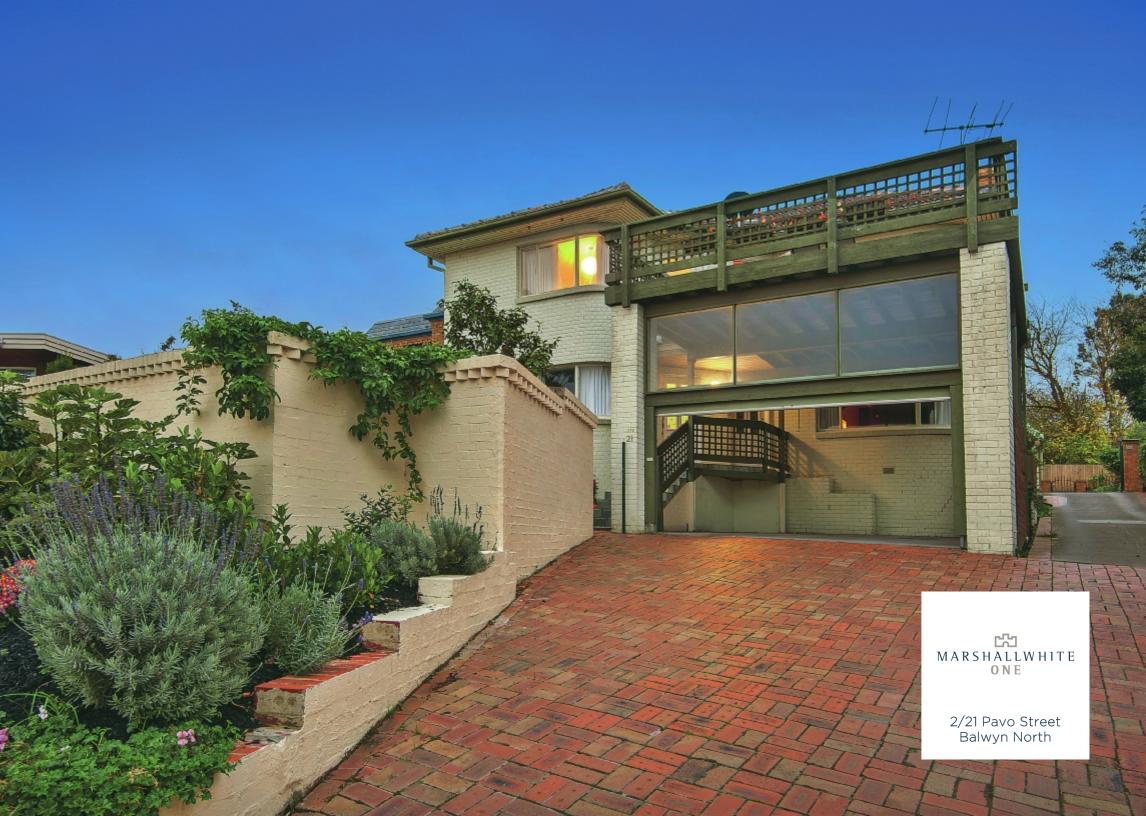

## Stunning City Views

This large (135sqm approx.), 3 bedroom plus study, older-style, apartment is wonderfully elevated with spectacular outdoor living, infused with a hint of Art Deco charm and intelligently designed to highlight a beautiful panorama that spans all the way to the city skyline. Arranged for open-plan living, the kitchen/dining is equipped with a Blanco cooktop and is semi-attached to a bright living room with an open fire place and an easy outlook to the huge deck and the most magnificent views. Features robes in each bedroom, a generous study, beautifully renovated bathroom/laundry, separate wc, secure carport and another rear courtyard that is partially covered. From this peaceful position with cafes, schools and parkland nearby, you will enjoy the additional benefit of easy freeway access so that the CBD and Westfield Doncaster are both just a few minutes away.