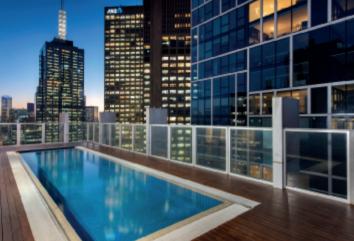

## Spectacular Views and Full Spring Street Frontage

Experience the ultimate in prestige city living, with 270-degree views, a 22nd-floor vantage point and every luxury. Located in the exclusive Philadelphia tower, this large three-bedroom penthouse is tailormade for those who appreciate fine design and architectural excellence. The northeast-facing position opposite the Treasury Gardens offers uninterrupted views as far as the Dandenong Ranges and across the eastern and northern suburbs. Melbourne landmarks are on show from inside and outside, with views of Parliament House, MCG, AAMI Stadium, Tennis Centre and St Patrick's Cathedral. Come home to one of Philadelphia's biggest light-filled residences, with a vast living zone, luxe Miele kitchen, three bathrooms, separate laundry, and garaging for two cars. Custom-designed fitout features timber floors and feature walls, terrace access from the superb main bedroom suite, integrated speakers, concierge services, and impeccable refinement. Lifestyle living at the Paris End of the CBD includes lift access to the rooftop pool, undercover outdoor living, and security entry. Exceptional location on the city's edge, with restaurants, designer shops and transport metres away. A rare opportunity to acquire one of the city's finest residences.