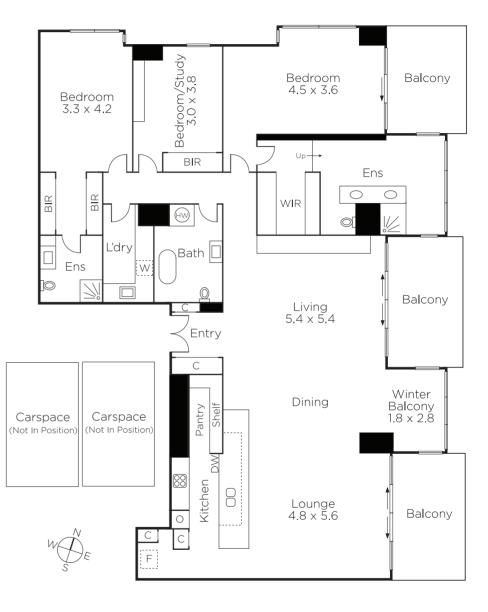

## Spectacular Views and Full Spring Street Frontage

Experience the ultimate in prestige city living, with 270-degree views, a 22nd-floor vantage point and every luxury. Located in the exclusive Philadelphia tower, this large three-bedroom penthouse is tailormade for those who appreciate fine design and architectural excellence. The northeast-facing position opposite the Treasury Gardens offers uninterrupted views as far as the Dandenong Ranges and across the eastern and northern suburbs. Melbourne landmarks are on show from inside and outside, with views of Parliament House, MCG, AAMI Stadium, Tennis Centre and St Patrick's Cathedral. Come home to one of Philadelphia's biggest light-filled residences, with a vast living zone, luxe Miele kitchen, three bathrooms, separate laundry, and garaging for two cars. Custom-designed fitout features timber floors and feature walls, terrace access from the superb main bedroom suite, integrated speakers, concierge services, and impeccable refinement. Lifestyle living at the Paris End of the CBD includes lift access to the rooftop pool, undercover outdoor living, and security entry. Exceptional location on the city's edge, with restaurants, designer shops and transport metres away. A rare opportunity to acquire one of the city's finest residences.