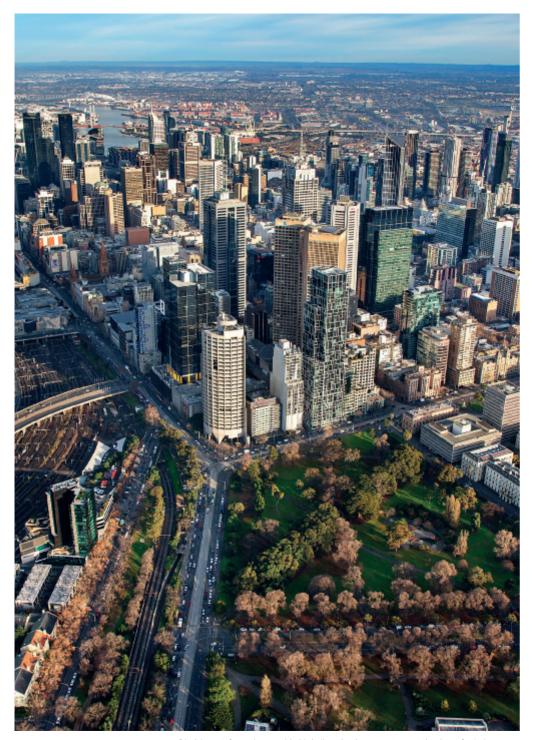

## Spectacular Views and Full Spring Street Frontage

Experience the ultimate in prestige city living, with 270-degree views, a 22nd-floor vantage point and every luxury. Located in the exclusive Philadelphia tower, this large three-bedroom penthouse is tailormade for those who appreciate fine design and architectural excellence. The northeast-facing position opposite the Treasury Gardens offers uninterrupted views as far as the Dandenong Ranges and across the eastern and northern suburbs. Melbourne landmarks are on show from inside and outside, with views of Parliament House, MCG, AAMI Stadium, Tennis Centre and St Patrick's Cathedral. Come home to one of Philadelphia's biggest light-filled residences, with a vast living zone, luxe Miele kitchen, three bathrooms, separate laundry, and garaging for two cars. Custom-designed fitout features timber floors and feature walls, terrace access from the superb main bedroom suite, integrated speakers, concierge services, and impeccable refinement. Lifestyle living at the Paris End of the CBD includes lift access to the rooftop pool, undercover outdoor living, and security entry. Exceptional location on the city's edge, with restaurants, designer shops and transport metres away. A rare opportunity to acquire one of the city's finest residences.