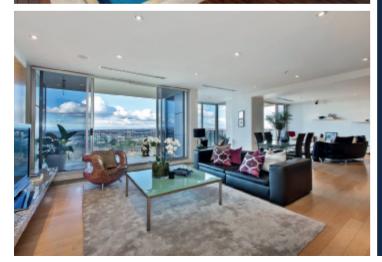

## Spectacular Views and Full Spring Street Frontage

Experience the ultimate in prestige city living, with 270-degree views, a 22nd-floor vantage point and every luxury. Located in the exclusive Philadelphia tower, this large three-bedroom penthouse is tailormade for those who appreciate fine design and architectural excellence. The northeast-facing position opposite the Treasury Gardens offers uninterrupted views as far as the Dandenong Ranges and across the eastern and northern suburbs. Melbourne landmarks are on show from inside and outside, with views of Parliament House, MCG, AAMI Stadium, Tennis Centre and St Patrick's Cathedral. Come home to one of Philadelphia's biggest light-filled residences, with a vast living zone, luxe Miele kitchen, three bathrooms, separate laundry, and garaging for two cars. Custom-designed fitout features timber floors and feature walls, terrace access from the superb main bedroom suite, integrated speakers, concierge services, and impeccable refinement. Lifestyle living at the Paris End of the CBD includes lift access to the rooftop pool, undercover outdoor living, and security entry. Exceptional location on the city's edge, with restaurants, designer shops and transport metres away. A rare opportunity to acquire one of the city's finest residences.