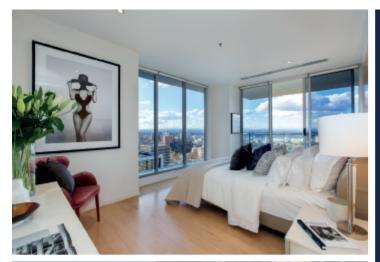

## Spectacular Views and Full Spring Street Frontage

Experience the ultimate in prestige city living, with 270-degree views, a 22nd-floor vantage point and every luxury. Located in the exclusive Philadelphia tower, this large three-bedroom penthouse is tailormade for those who appreciate fine design and architectural excellence. The northeast-facing position opposite the Treasury Gardens offers uninterrupted views as far as the Dandenong Ranges and across the eastern and northern suburbs. Melbourne landmarks are on show from inside and outside, with views of Parliament House, MCG, AAMI Stadium, Tennis Centre and St Patrick's Cathedral. Come home to one of Philadelphia's biggest light-filled residences, with a vast living zone, luxe Miele kitchen, three bathrooms, separate laundry, and garaging for two cars. Custom-designed fitout features timber floors and feature walls, terrace access from the superb main bedroom suite, integrated speakers, concierge services, and impeccable refinement. Lifestyle living at the Paris End of the CBD includes lift access to the rooftop pool, undercover outdoor living, and security entry. Exceptional location on the city's edge, with restaurants, designer shops and transport metres away. A rare opportunity to acquire one of the city's finest residences.