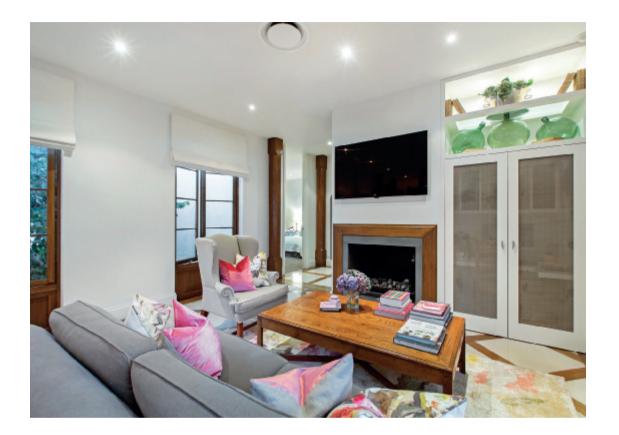

## Exclusively situated within a boutique building of just 3, this breathtakingly beautiful whole floor residence showcases evocative European design aesthetics, lavish finishes & palatial proportions in a prized location metres from Toorak Rd´s restaurants & boutiques. Intricate French doors & high ceilings reflect wonderful European elegance through the reception hall, glorious formal room with a gas fireplace & separate media room. Stone & oak floors flow through the premium Gaggenau kitchen featuring stone benches and butler's pantry and the generously proportioned living & dining room with gas fireplace. The living spaces surround a stunning northfacing loggia, perfect for al fresco dining. The main bedroom with luxurious en-suite & walk in robe sets a benchmark for opulence that is matched by two additional bedrooms with built in robes & stylish ensuites. Includes lift access, alarm, video intercom, powder-room, laundry, storage room & 2 car-spaces.