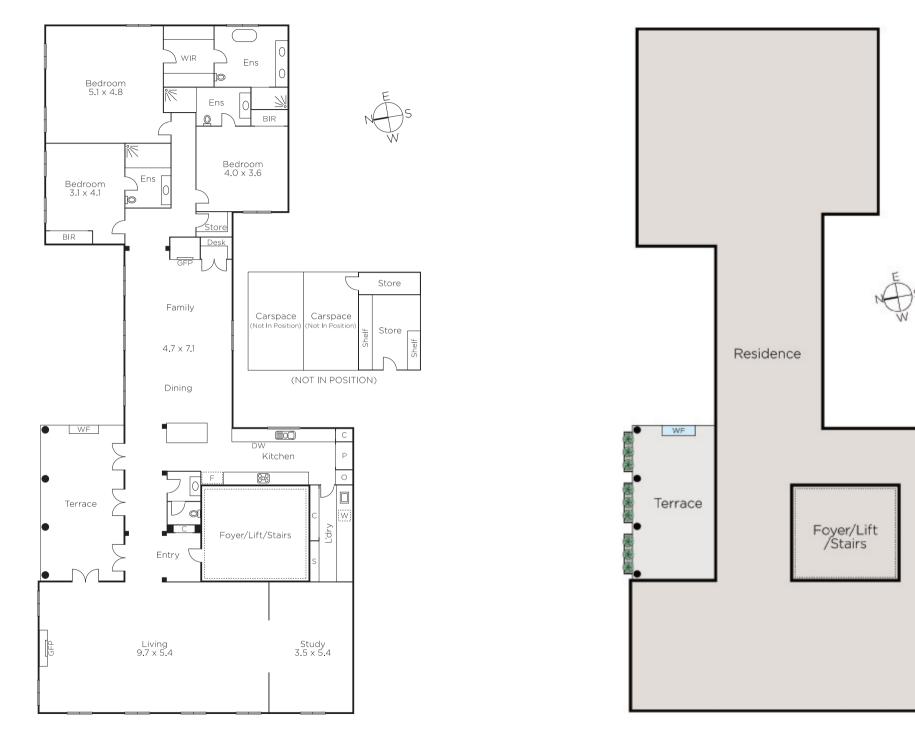

## Exclusively situated within a boutique building of just 3, this breathtakingly beautiful whole floor residence showcases evocative European design aesthetics, lavish finishes & palatial proportions in a prized location metres from Toorak Rd´s restaurants & boutiques. Intricate French doors & high ceilings reflect wonderful European elegance through the reception hall, glorious formal room with a gas fireplace & separate media room. Stone & oak floors flow through the premium Gaggenau kitchen featuring stone benches and butler's pantry and the generously proportioned living & dining room with gas fireplace. The living spaces surround a stunning northfacing loggia, perfect for al fresco dining. The main bedroom with luxurious en-suite & walk in robe sets a benchmark for opulence that is matched by two additional bedrooms with built in robes & stylish ensuites. Includes lift access, alarm, video intercom, powder-room, laundry, storage room & 2 car-spaces.