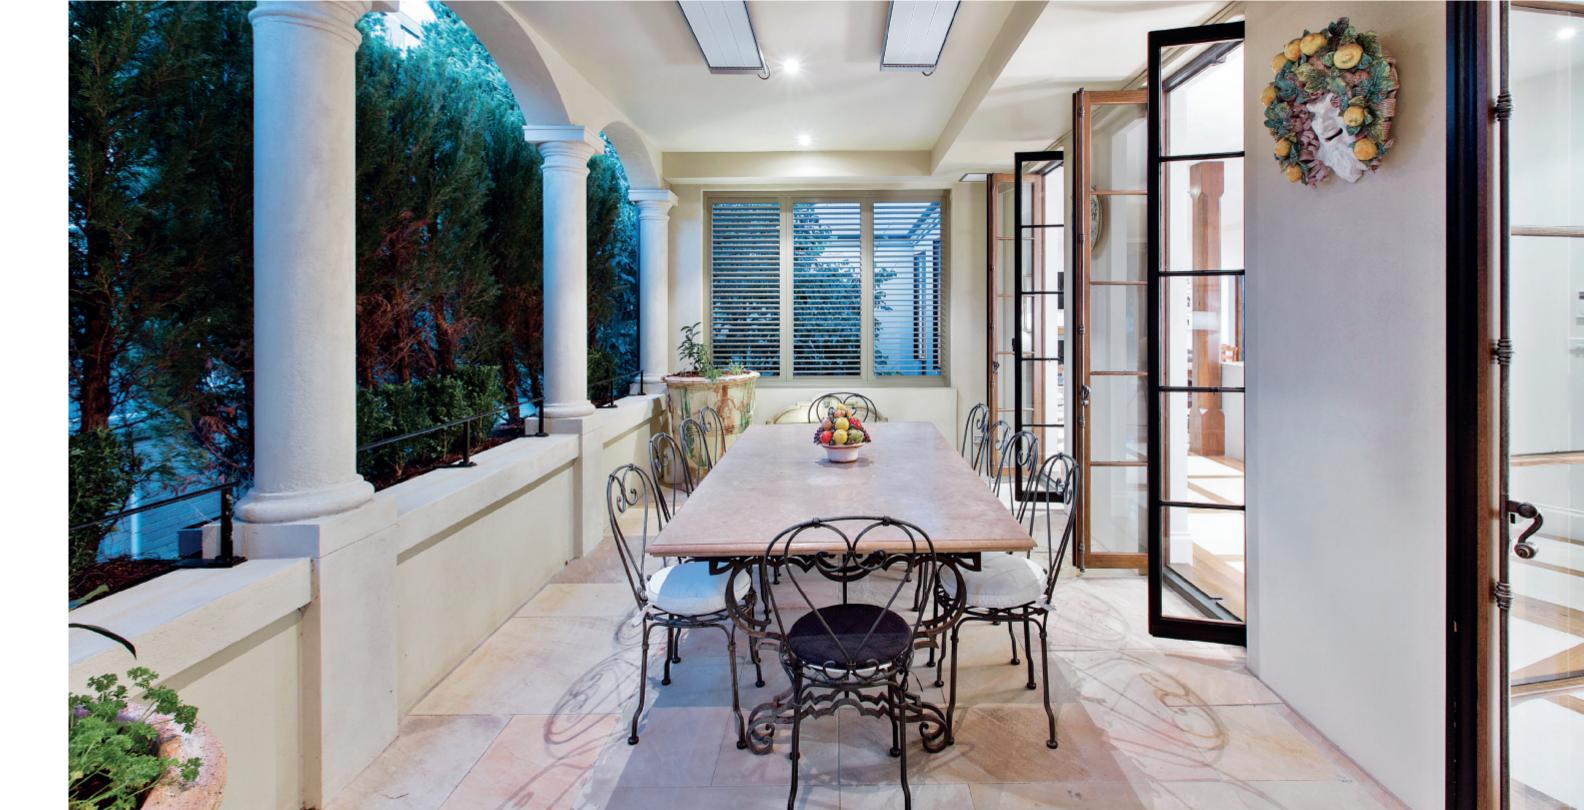

## Exclusively situated within a boutique building of just 3, this breathtakingly beautiful whole floor residence showcases evocative European design aesthetics, lavish finishes & palatial proportions in a prized location metres from Toorak Rd´s restaurants & boutiques. Intricate French doors & high ceilings reflect wonderful European elegance through the reception hall, glorious formal room with a gas fireplace & separate media room. Stone & oak floors flow through the premium Gaggenau kitchen featuring stone benches and butler's pantry and the generously proportioned living & dining room with gas fireplace. The living spaces surround a stunning northfacing loggia, perfect for al fresco dining. The main bedroom with luxurious en-suite & walk in robe sets a benchmark for opulence that is matched by two additional bedrooms with built in robes & stylish ensuites. Includes lift access, alarm, video intercom, powder-room, laundry, storage room & 2 car-spaces.