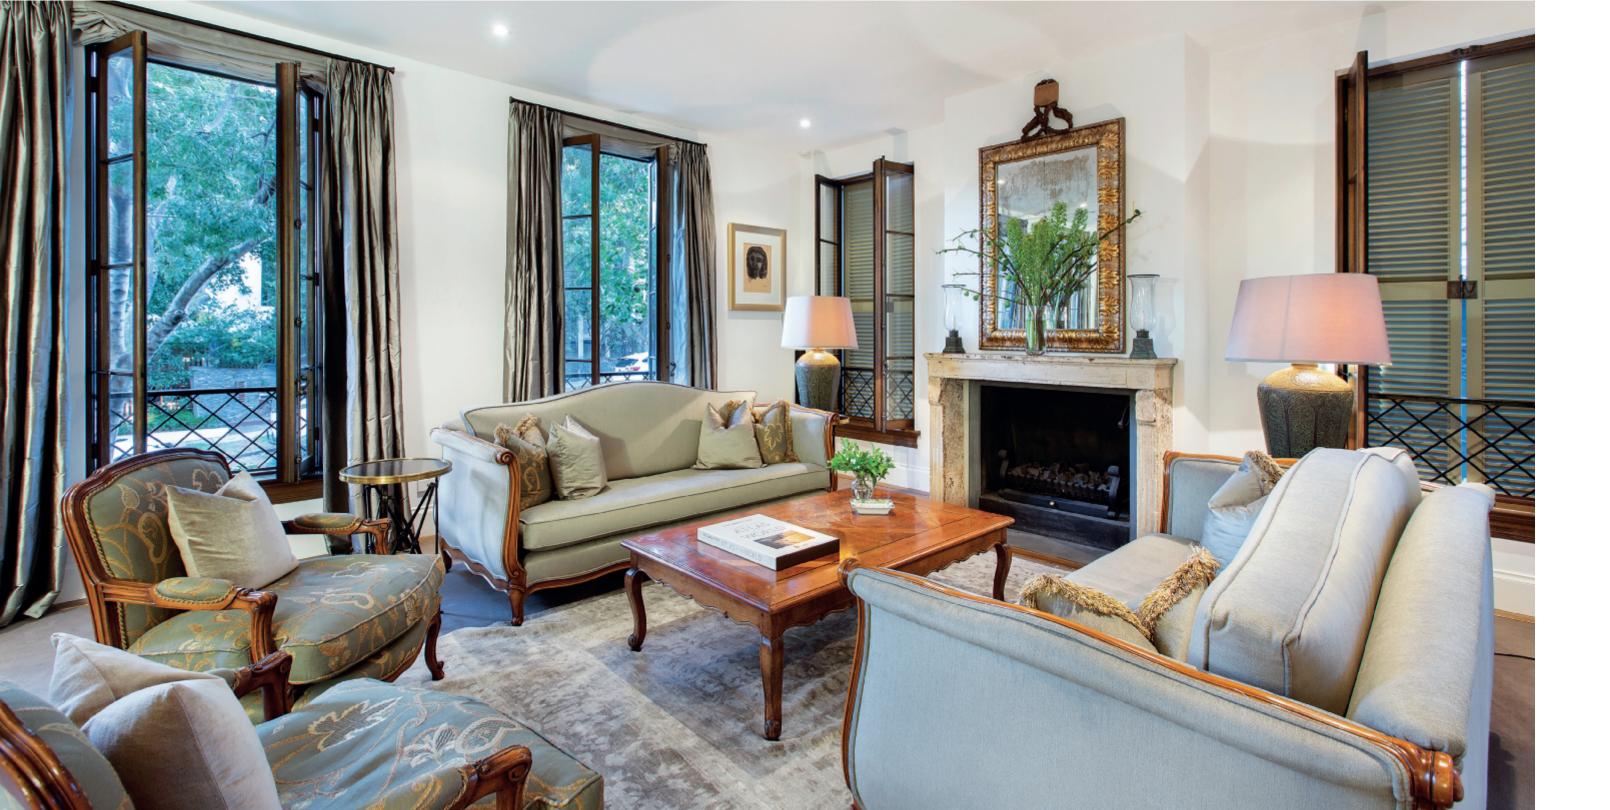

## Exclusively situated within a boutique building of just 3, this breathtakingly beautiful whole floor residence showcases evocative European design aesthetics, lavish finishes & palatial proportions in a prized location metres from Toorak Rd´s restaurants & boutiques. Intricate French doors & high ceilings reflect wonderful European elegance through the reception hall, glorious formal room with a gas fireplace & separate media room. Stone & oak floors flow through the premium Gaggenau kitchen featuring stone benches and butler's pantry and the generously proportioned living & dining room with gas fireplace. The living spaces surround a stunning northfacing loggia, perfect for al fresco dining. The main bedroom with luxurious en-suite & walk in robe sets a benchmark for opulence that is matched by two additional bedrooms with built in robes & stylish ensuites. Includes lift access, alarm, video intercom, powder-room, laundry, storage room & 2 car-spaces.