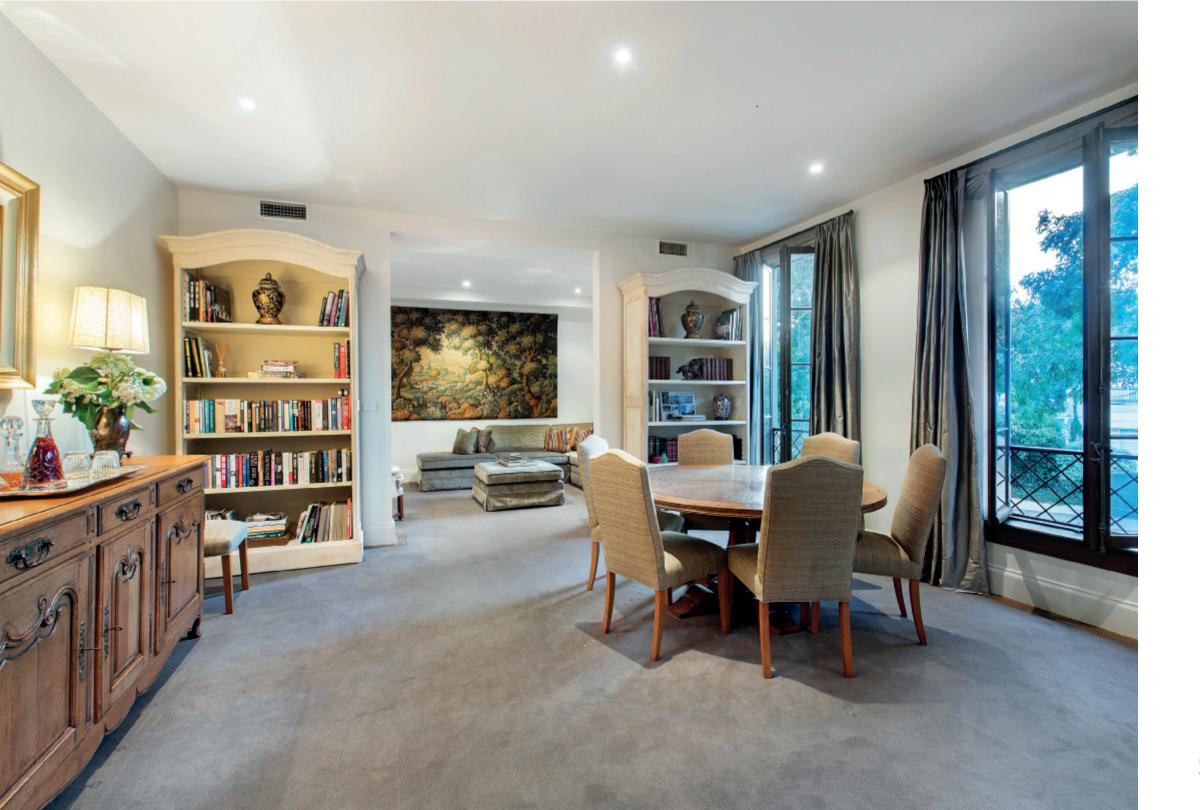

## Exclusively situated within a boutique building of just 3, this breathtakingly beautiful whole floor residence showcases evocative European design aesthetics, lavish finishes & palatial proportions in a prized location metres from Toorak Rd´s restaurants & boutiques. Intricate French doors & high ceilings reflect wonderful European elegance through the reception hall, glorious formal room with a gas fireplace & separate media room. Stone & oak floors flow through the premium Gaggenau kitchen featuring stone benches and butler's pantry and the generously proportioned living & dining room with gas fireplace. The living spaces surround a stunning northfacing loggia, perfect for al fresco dining. The main bedroom with luxurious en-suite & walk in robe sets a benchmark for opulence that is matched by two additional bedrooms with built in robes & stylish ensuites. Includes lift access, alarm, video intercom, powder-room, laundry, storage room & 2 car-spaces.