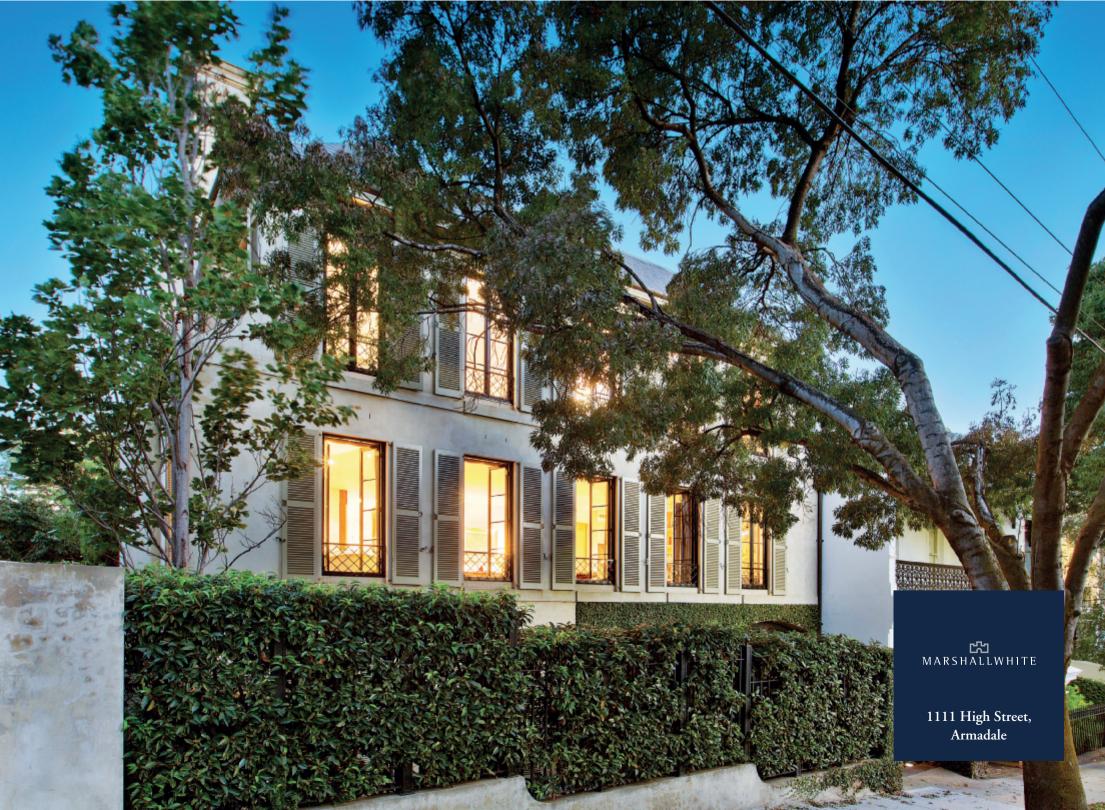

## Exclusively situated within a boutique building of just 3, this breathtakingly beautiful whole floor residence showcases evocative European design aesthetics, lavish finishes & palatial proportions in a prized location metres from Toorak Rd´s restaurants & boutiques. Intricate French doors & high ceilings reflect wonderful European elegance through the reception hall, glorious formal room with a gas fireplace & separate media room. Stone & oak floors flow through the premium Gaggenau kitchen featuring stone benches and butler's pantry and the generously proportioned living & dining room with gas fireplace. The living spaces surround a stunning northfacing loggia, perfect for al fresco dining. The main bedroom with luxurious en-suite & walk in robe sets a benchmark for opulence that is matched by two additional bedrooms with built in robes & stylish ensuites. Includes lift access, alarm, video intercom, powder-room, laundry, storage room & 2 car-spaces.